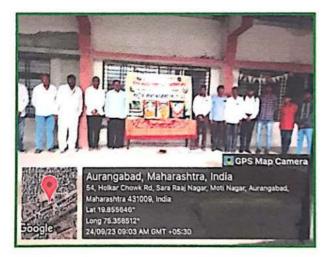

#### Literary Forum Programme Date- 13/09/2023 Report on the Inauguration of Language Forum

Literary Forum, of Pandit Jawaharlal Nehru Mahavidyalaya, Aurangabad has organized the Inauguration of Language Fourm on 13-09-2023.at 11.30am. The resource person for the Inauguration was Dr.SamitaJadhav, AssociateProf&Head DeptofMarathi, Deogiri College, Aurangabad. Dr. Samita Jadhav, the main speaker of the event, delivered an enlightening speech and emphasized on the need of language/literature in the development of balanced personality of person in the light of adverse effect of technology on the mankind.Dr.Pradnya Kale, Chairman of committee gave introductory remarks.Principal Dr,Pandit Nalawade was the chairperson and Dr.S.R.Manza, Vice Principal was the chief guest the program.Comparing was done by Dr.Shilpa Jivrag whereas vote of thanks were given by Dr.B.N.Gadhekar. Prof.Shivaji Sirsath, Head,Dept of Marathi,Dr.Hemalata Kanchankar were present for the program. Students gave good response.

Inauguration of Language Forum: Chief guest Dr.Samita Jadhav.

| Date                         | 13/09/2023                                                                                                               |  |
|------------------------------|--------------------------------------------------------------------------------------------------------------------------|--|
| Activity                     | The Inauguration of Language Forum                                                                                       |  |
| Place                        | Pandit Jawaharlal Nehru College, Aurangabad                                                                              |  |
| Inaugurator/ Resource Person | Dr. Samita Jadhav                                                                                                        |  |
| Highlights                   | The use of technology has adverse effect on Languages which has resulted in psychological issues of human being.         |  |
| No. of Participants          | 56                                                                                                                       |  |
| Outcome                      | For the balanced personality human being need use of languages and<br>reading good literature particularly in hard copy. |  |