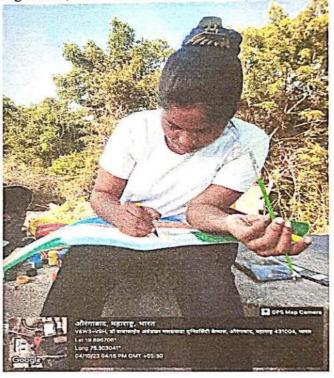

#### Report on Orthography Competition

Literary Forum, of Pandit Jawaharlal Nehru Mahavidyalaya, Aurangabad has organized orthography competition on the occasion of Gandhi Jayanti in English , Marathi and Hindi to develop their language skill, particularly writing skill.Dr.Amruta Wakale from S.B.Arts and Commerce college, Chh.Sambhajinagar was the judge of this competition.Dr.Pradnya Kale, Dr.S.J.Jadhav and Mr.Deore sir took efforts for this competition.

Prize Distribution of Orthography Competition

| Date                         | 4/10/2023                                   |  |
|------------------------------|---------------------------------------------|--|
| Activity                     | Orthography competition                     |  |
| Place                        | Pandit Jawaharlal Nehru College, Aurangabad |  |
| Inaugurator/ Resource Person | Dr. Amruta Wakale                           |  |
| Highlights                   | To develop language skills.                 |  |
| No. of Participants          | 13                                          |  |
| Outcome                      | Writing skills are developed.               |  |