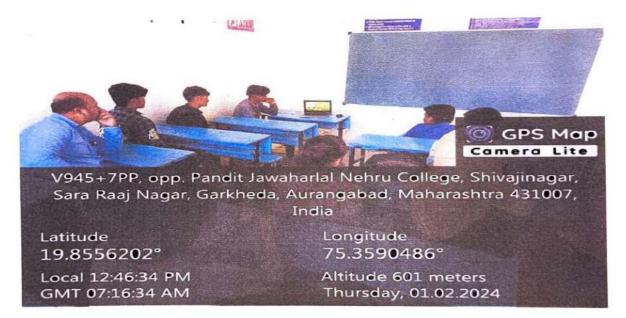

#### Literary Forum Programme Date- 13/09/2023 Report on the Inauguration of Language Forum

Literary Forum, of Pandit Jawaharlal Nehru Mahavidyalaya, Aurangabad has organized the Inauguration of Language Fourm on 13-09-2023.at 11.30am. The resource person for the Inauguration was Dr.SamitaJadhav, AssociateProf&Head DeptofMarathi, Deogiri College, Aurangabad. Dr. Samita Jadhav, the main speaker of the event, delivered an enlightening speech and emphasized on the need of language/literature in the development of balanced personality of person in the light of adverse effect of technology on the mankind.Dr.Pradnya Kale, Chairman of committee gave introductory remarks.Principal Dr,Pandit Nalawade was the chairperson and Dr.S.R.Manza, Vice Principal was the chief guest the program.Comparing was done by Dr.Shilpa Jivrag whereas vote of thanks were given by Dr.B.N.Gadhekar. Prof.Shivaji Sirsath, Head,Dept of Marathi,Dr.Hemalata Kanchankar were present for the program. Students gave good response.

Inauguration of Language Forum: Chief guest Dr.Samita Jadhav.

| Date                         | 13/09/2023                                                                                                               |  |
|------------------------------|--------------------------------------------------------------------------------------------------------------------------|--|
| Activity                     | The Inauguration of Language Forum                                                                                       |  |
| Place                        | Pandit Jawaharlal Nehru College, Aurangabad                                                                              |  |
| Inaugurator/ Resource Person | Dr. Samita Jadhav                                                                                                        |  |
| Highlights                   | The use of technology has adverse effect on Languages which has resulted in psychological issues of human being.         |  |
| No. of Participants          | 56                                                                                                                       |  |
| Outcome                      | For the balanced personality human being need use of languages and<br>reading good literature particularly in hard copy. |  |