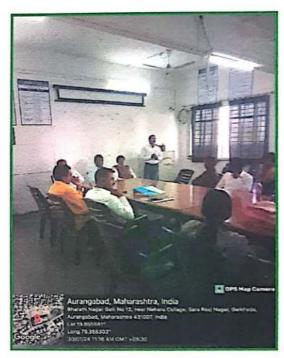

#### Report on Orthography Competition

Literary Forum, of Pandit Jawaharlal Nehru Mahavidyalaya, Aurangabad has organized orthography competition on the occasion of Gandhi Jayanti in English , Marathi and Hindi to develop their language skill, particularly writing skill.Dr.Amruta Wakale from S.B.Arts and Commerce college, Chh.Sambhajinagar was the judge of this competition.Dr.Pradnya Kale, Dr.S.J.Jadhav and Mr.Deore sir took efforts for this competition.

Prize Distribution of Orthography Competition

| Date                         | 4/10/2023                                   |  |
|------------------------------|---------------------------------------------|--|
| Activity                     | Orthography competition                     |  |
| Place                        | Pandit Jawaharlal Nehru College, Aurangabad |  |
| Inaugurator/ Resource Person | Dr. Amruta Wakale                           |  |
| Highlights                   | To develop language skills.                 |  |
| No. of Participants          | 13                                          |  |
| Outcome                      | Writing skills are developed.               |  |