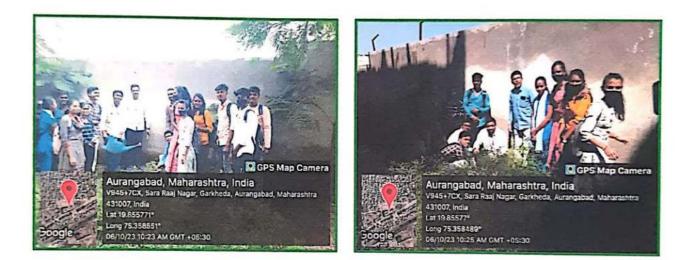

Literary Forum Programme

Date- 4/10/2023

#### Report on Orthography Competition

Literary Forum, of Pandit Jawaharlal Nehru Mahavidyalaya, Aurangabad has organized orthography competition on the occasion of Gandhi Jayanti in English , Marathi and Hindi to develop their language skill, particularly writing skill.Dr.Amruta Wakale from S.B.Arts and Commerce college, Chh.Sambhajinagar was the judge of this competition.Dr.Pradnya Kale, Dr.S.J.Jadhav and Mr.Deore sir took efforts for this competition.

Prize Distribution of Orthography Competition

| Date                         | 4/10/2023                                   |  |
|------------------------------|---------------------------------------------|--|
| Activity                     | Orthography competition                     |  |
| Place                        | Pandit Jawaharlal Nehru College, Aurangabad |  |
| Inaugurator/ Resource Person | Dr. Amruta Wakale                           |  |
| Highlights                   | To develop language skills.                 |  |
| No. of Participants          | 13                                          |  |
| Outcome                      | Writing skills are developed.               |  |