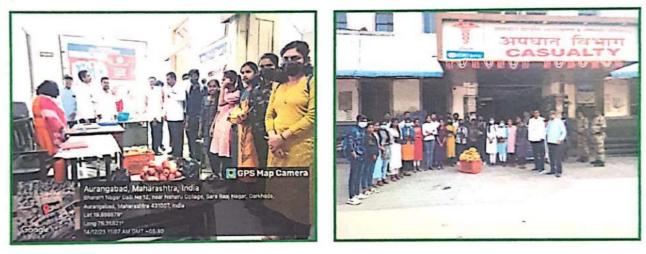

#### Literary Forum Programme Date- 13/09/2023 Report on the Inauguration of Language Forum

Literary Forum, of Pandit Jawaharlal Nehru Mahavidyalaya, Aurangabad has organized the Inauguration of Language Fourm on 13-09-2023.at 11.30am. The resource person for the Inauguration was Dr.SamitaJadhav, AssociateProf&Head DeptofMarathi, Deogiri College, Aurangabad. Dr. Samita Jadhav, the main speaker of the event, delivered an enlightening speech and emphasized on the need of language/literature in the development of balanced personality of person in the light of adverse effect of technology on the mankind.Dr.Pradnya Kale, Chairman of committee gave introductory remarks.Principal Dr,Pandit Nalawade was the chairperson and Dr.S.R.Manza, Vice Principal was the chief guest the program.Comparing was done by Dr.Shilpa Jivrag whereas vote of thanks were given by Dr.B.N.Gadhekar. Prof.Shivaji Sirsath, Head,Dept of Marathi,Dr.Hemalata Kanchankar were present for the program. Students gave good response.

Inauguration of Language Forum: Chief guest Dr.Samita Jadhav.

| Date                         | 13/09/2023                                                                                                               |  |
|------------------------------|--------------------------------------------------------------------------------------------------------------------------|--|
| Activity                     | The Inauguration of Language Forum                                                                                       |  |
| Place                        | Pandit Jawaharlal Nehru College, Aurangabad                                                                              |  |
| Inaugurator/ Resource Person | Dr. Samita Jadhav                                                                                                        |  |
| Highlights                   | The use of technology has adverse effect on Languages which has resulted in psychological issues of human being.         |  |
| No. of Participants          | 56                                                                                                                       |  |
| Outcome                      | For the balanced personality human being need use of languages and<br>reading good literature particularly in hard copy. |  |