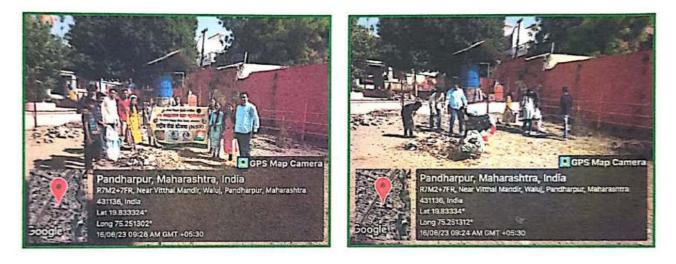

#### Report on Orthography Competition

Literary Forum, of Pandit Jawaharlal Nehru Mahavidyalaya, Aurangabad has organized orthography competition on the occasion of Gandhi Jayanti in English , Marathi and Hindi to develop their language skill, particularly writing skill.Dr.Amruta Wakale from S.B.Arts and Commerce college, Chh.Sambhajinagar was the judge of this competition.Dr.Pradnya Kale, Dr.S.J.Jadhav and Mr.Deore sir took efforts for this competition.

Prize Distribution of Orthography Competition

| Date                         | 4/10/2023                                   |  |
|------------------------------|---------------------------------------------|--|
| Activity                     | Orthography competition                     |  |
| Place                        | Pandit Jawaharlal Nehru College, Aurangabad |  |
| Inaugurator/ Resource Person | Dr. Amruta Wakale                           |  |
| Highlights                   | To develop language skills.                 |  |
| No. of Participants          | 13                                          |  |
| Outcome                      | Writing skills are developed.               |  |