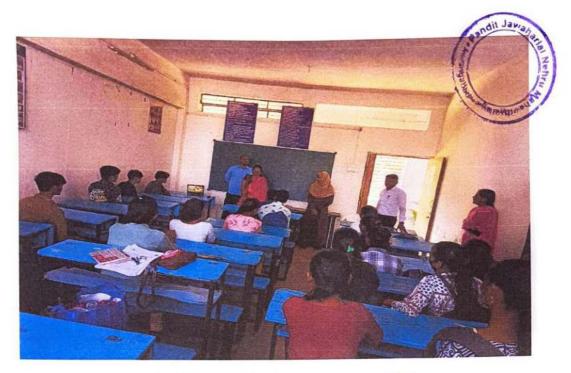

#### Report on Orthography Competition

Literary Forum, of Pandit Jawaharlal Nehru Mahavidyalaya, Aurangabad has organized orthography competition on the occasion of Gandhi Jayanti in English , Marathi and Hindi to develop their language skill, particularly writing skill.Dr.Amruta Wakale from S.B.Arts and Commerce college, Chh.Sambhajinagar was the judge of this competition.Dr.Pradnya Kale, Dr.S.J.Jadhav and Mr.Deore sir took efforts for this competition.

Prize Distribution of Orthography Competition

| Date                         | 4/10/2023                                   |  |
|------------------------------|---------------------------------------------|--|
| Activity                     | Orthography competition                     |  |
| Place                        | Pandit Jawaharlal Nehru College, Aurangabad |  |
| Inaugurator/ Resource Person | Dr. Amruta Wakale                           |  |
| Highlights                   | To develop language skills.                 |  |
| No. of Participants          | 13                                          |  |
| Outcome                      | Writing skills are developed.               |  |