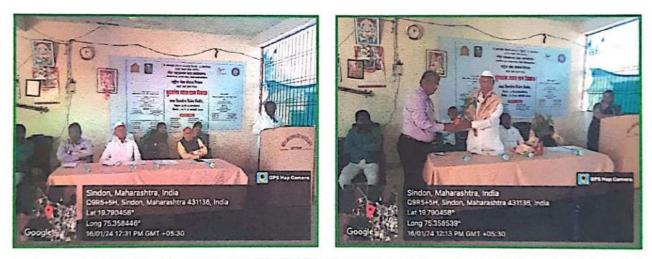

#### Literary Forum Programme Date- 13/09/2023 Report on the Inauguration of Language Forum

Literary Forum, of Pandit Jawaharlal Nehru Mahavidyalaya, Aurangabad has organized the Inauguration of Language Fourm on 13-09-2023.at 11.30am. The resource person for the Inauguration was Dr.SamitaJadhav, AssociateProf&Head DeptofMarathi, Deogiri College, Aurangabad. Dr. Samita Jadhav, the main speaker of the event, delivered an enlightening speech and emphasized on the need of language/literature in the development of balanced personality of person in the light of adverse effect of technology on the mankind.Dr.Pradnya Kale, Chairman of committee gave introductory remarks.Principal Dr,Pandit Nalawade was the chairperson and Dr.S.R.Manza, Vice Principal was the chief guest the program.Comparing was done by Dr.Shilpa Jivrag whereas vote of thanks were given by Dr.B.N.Gadhekar. Prof.Shivaji Sirsath, Head,Dept of Marathi,Dr.Hemalata Kanchankar were present for the program. Students gave good response.

Inauguration of Language Forum: Chief guest Dr.Samita Jadhav.

| Date                         | 13/09/2023                                                                                                               |  |
|------------------------------|--------------------------------------------------------------------------------------------------------------------------|--|
| Activity                     | The Inauguration of Language Forum                                                                                       |  |
| Place                        | Pandit Jawaharlal Nehru College, Aurangabad                                                                              |  |
| Inaugurator/ Resource Person | Dr. Samita Jadhav                                                                                                        |  |
| Highlights                   | The use of technology has adverse effect on Languages which has resulted in psychological issues of human being.         |  |
| No. of Participants          | 56                                                                                                                       |  |
| Outcome                      | For the balanced personality human being need use of languages and<br>reading good literature particularly in hard copy. |  |