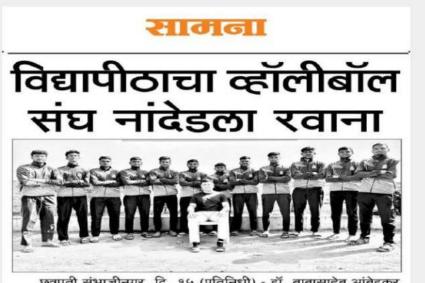

्वामी रामानंद तीर्थ विद्यापीठ नांदेड येथे पश्चिम विभागीय आंतर विद्यापीठ व्हॉलिबॉल पुरुष स्पर्धा होत आहे. विद्यापीठाच्या पुरुष व्हॉलिबॉल संघात जीवन पवार, सामेर शेख, कौशिक शेलोटकर, मुशरफ सायद, संकेत पाटील, सोहम मोरे, तुषार जाधव, सौरभ मांजरे, प्रथमेश गंगणे, लक्ष्मण धोत्रे, आदित्य माने, सुमित मस्के या खेळाडुंचा समावेश आहे. या संघासांबत मुख्य प्रशिक्षक म्हणून अभिजीतसिंह दिख्खत यांची नियुक्ती केली असून सहायक प्रशिक्षक म्हणून डॉ. गोविंद कदम व संघ व्यवस्थापक म्हणून डॉ. महेश निंबाळकर यांची नियुक्ती करण्यात आली आहे.

या संघाला कुलगुरू प्रोफेसर डॉ. प्रमोद येवले, प्र-कुलगुरू प्रोफेसर डॉ. श्याम शिरसाठ, कुलसचिव प्रोफेसर डॉ. भगवान साखळे, प्रभारी क्रीडा संचालक डॉ. संदीप जगताप, प्रशिक्षक डॉ. मसुद हाश्मी, सुरेंद्र मोदी, अभिजीतसिंह दिख्खत, किरण शुरकांबळे, गणेश कड, मोहन चाहिलवार आदींनी शुभेच्छा दिल्या आहेत.



छत्रपती संभाजीनगर, दि. १५ (प्रतिनिधी) - डॉ. बाबासाहेब आंबेडकर मराठवाडा विद्यापीठाचा व्हॉलीबॉल पुरुष संघ पश्चिम विभागीय आंतरविद्यापीठ स्पर्धेसाठी स्वामी रामानंद तीर्थ विद्यापीठ, नांदेड येथे शुक्रवारी रवाना झाला आहे.

स्वामी रामानंद तीर्थ विद्यापीठ, नांदेह येथे १४ ते १८ डिसेंबरदरम्यान होणाऱ्या पश्चिम विभागीय आंतरविद्यापीठ व्हॉलीबॉल पुरुष स्पर्धेत विद्यापीठाचा व्हॉलीबॉल संघ सहभागी होणार आहे. विद्यापीठाच्या या पुरुष संघात जीवन पवार, सामेर शेख, कौशिक शेलोटकर, मुशरफ सय्यद, संकेत पाटील, सोहम मोरे, तुषार जाधव, सौरभ मांजरे, प्रथमेश गंगणे, लक्ष्मण धोत्रे, आदित्य माने, सुमित मरके या खेळाडूंचा समावेश आहे.

या संघासोबत मुख्य प्रशिक्षक म्हणून अभिजितसिंह दिख्खत यांची नियुक्ती केलेली असून, सहायक प्रशिक्षक म्हणून डॉ. गोविंद कदम व संघ व्यवस्थापक म्हणून डॉ. महेश निंबाळकर यांची नियुक्ती करण्यात आलेली आहे.