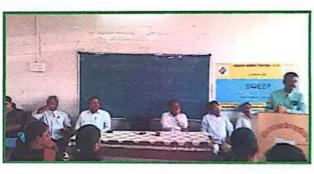

#### Report on Orthography Competition

Literary Forum, of Pandit Jawaharlal Nehru Mahavidyalaya, Aurangabad has organized orthography competition on the occasion of Gandhi Jayanti in English , Marathi and Hindi to develop their language skill, particularly writing skill.Dr.Amruta Wakale from S.B.Arts and Commerce college, Chh.Sambhajinagar was the judge of this competition.Dr.Pradnya Kale, Dr.S.J.Jadhav and Mr.Deore sir took efforts for this competition.

Prize Distribution of Orthography Competition

| Date                         | 4/10/2023                                   |  |
|------------------------------|---------------------------------------------|--|
| Activity                     | Orthography competition                     |  |
| Place                        | Pandit Jawaharlal Nehru College, Aurangabad |  |
| Inaugurator/ Resource Person | Dr. Amruta Wakale                           |  |
| Highlights                   | To develop language skills.                 |  |
| No. of Participants          | 13                                          |  |
| Outcome                      | Writing skills are developed.               |  |