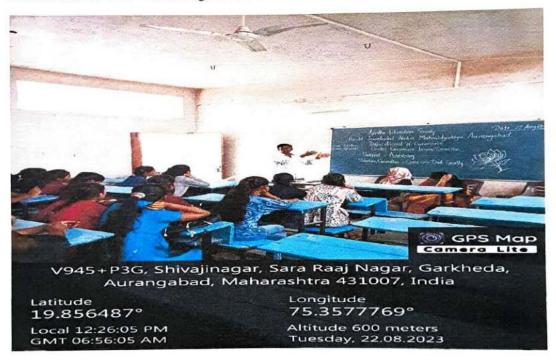

#### Literary Forum Programme Date- 13/09/2023 Report on the Inauguration of Language Forum

Literary Forum, of Pandit Jawaharlal Nehru Mahavidyalaya, Aurangabad has organized the Inauguration of Language Fourm on 13-09-2023.at 11.30am. The resource person for the Inauguration was Dr.SamitaJadhav, AssociateProf&Head DeptofMarathi, Deogiri College, Aurangabad. Dr. Samita Jadhav, the main speaker of the event, delivered an enlightening speech and emphasized on the need of language/literature in the development of balanced personality of person in the light of adverse effect of technology on the mankind.Dr.Pradnya Kale, Chairman of committee gave introductory remarks.Principal Dr,Pandit Nalawade was the chairperson and Dr.S.R.Manza, Vice Principal was the chief guest the program.Comparing was done by Dr.Shilpa Jivrag whereas vote of thanks were given by Dr.B.N.Gadhekar. Prof.Shivaji Sirsath, Head,Dept of Marathi,Dr.Hemalata Kanchankar were present for the program. Students gave good response.

Inauguration of Language Forum: Chief guest Dr.Samita Jadhav.

| Date                         | 13/09/2023                                                                                                               |  |
|------------------------------|--------------------------------------------------------------------------------------------------------------------------|--|
| Activity                     | The Inauguration of Language Forum                                                                                       |  |
| Place                        | Pandit Jawaharlal Nehru College, Aurangabad                                                                              |  |
| Inaugurator/ Resource Person | Dr. Samita Jadhav                                                                                                        |  |
| Highlights                   | The use of technology has adverse effect on Languages which has resulted in psychological issues of human being.         |  |
| No. of Participants          | 56                                                                                                                       |  |
| Outcome                      | For the balanced personality human being need use of languages and<br>reading good literature particularly in hard copy. |  |