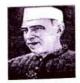

#### Report on Orthography Competition

Literary Forum, of Pandit Jawaharlal Nehru Mahavidyalaya, Aurangabad has organized orthography competition on the occasion of Gandhi Jayanti in English , Marathi and Hindi to develop their language skill, particularly writing skill.Dr.Amruta Wakale from S.B.Arts and Commerce college, Chh.Sambhajinagar was the judge of this competition.Dr.Pradnya Kale, Dr.S.J.Jadhav and Mr.Deore sir took efforts for this competition.

Prize Distribution of Orthography Competition

| Date                         | 4/10/2023                                   |  |
|------------------------------|---------------------------------------------|--|
| Activity                     | Orthography competition                     |  |
| Place                        | Pandit Jawaharlal Nehru College, Aurangabad |  |
| Inaugurator/ Resource Person | Dr. Amruta Wakale                           |  |
| Highlights                   | To develop language skills.                 |  |
| No. of Participants          | 13                                          |  |
| Outcome                      | Writing skills are developed.               |  |