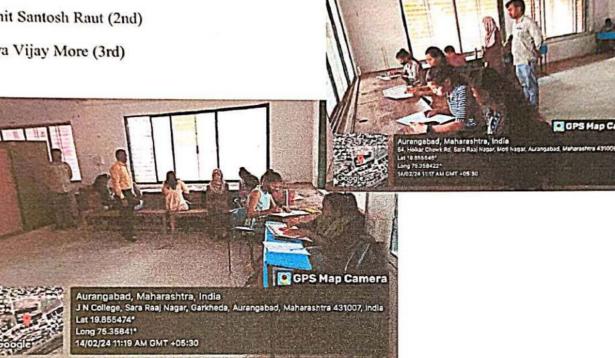

#### Report on Orthography Competition

Literary Forum, of Pandit Jawaharlal Nehru Mahavidyalaya, Aurangabad has organized orthography competition on the occasion of Gandhi Jayanti in English , Marathi and Hindi to develop their language skill, particularly writing skill.Dr.Amruta Wakale from S.B.Arts and Commerce college, Chh.Sambhajinagar was the judge of this competition.Dr.Pradnya Kale, Dr.S.J.Jadhav and Mr.Deore sir took efforts for this competition.

Prize Distribution of Orthography Competition

| Date                         | 4/10/2023                                   |  |
|------------------------------|---------------------------------------------|--|
| Activity                     | Orthography competition                     |  |
| Place                        | Pandit Jawaharlal Nehru College, Aurangabad |  |
| Inaugurator/ Resource Person | Dr. Amruta Wakale                           |  |
| Highlights                   | To develop language skills.                 |  |
| No. of Participants          | 13                                          |  |
| Outcome                      | Writing skills are developed.               |  |