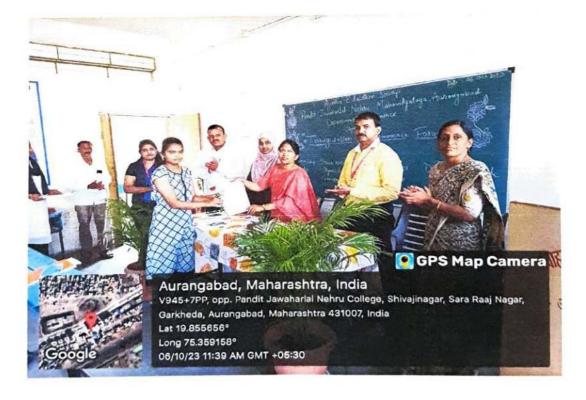

#### Report on Orthography Competition

Literary Forum, of Pandit Jawaharlal Nehru Mahavidyalaya, Aurangabad has organized orthography competition on the occasion of Gandhi Jayanti in English , Marathi and Hindi to develop their language skill, particularly writing skill.Dr.Amruta Wakale from S.B.Arts and Commerce college, Chh.Sambhajinagar was the judge of this competition.Dr.Pradnya Kale, Dr.S.J.Jadhav and Mr.Deore sir took efforts for this competition.

Prize Distribution of Orthography Competition

| Date                         | 4/10/2023                                   |  |
|------------------------------|---------------------------------------------|--|
| Activity                     | Orthography competition                     |  |
| Place                        | Pandit Jawaharlal Nehru College, Aurangabad |  |
| Inaugurator/ Resource Person | Dr. Amruta Wakale                           |  |
| Highlights                   | To develop language skills.                 |  |
| No. of Participants          | 13                                          |  |
| Outcome                      | Writing skills are developed.               |  |