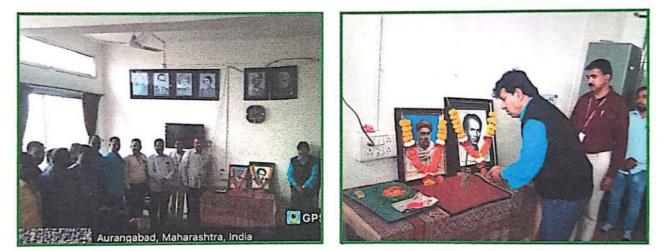

#### Literary Forum Programme Date- 13/09/2023 Report on the Inauguration of Language Forum

Literary Forum, of Pandit Jawaharlal Nehru Mahavidyalaya, Aurangabad has organized the Inauguration of Language Fourm on 13-09-2023.at 11.30am. The resource person for the Inauguration was Dr.SamitaJadhav, AssociateProf&Head DeptofMarathi, Deogiri College, Aurangabad. Dr. Samita Jadhav, the main speaker of the event, delivered an enlightening speech and emphasized on the need of language/literature in the development of balanced personality of person in the light of adverse effect of technology on the mankind.Dr.Pradnya Kale, Chairman of committee gave introductory remarks.Principal Dr,Pandit Nalawade was the chairperson and Dr.S.R.Manza, Vice Principal was the chief guest the program.Comparing was done by Dr.Shilpa Jivrag whereas vote of thanks were given by Dr.B.N.Gadhekar. Prof.Shivaji Sirsath, Head,Dept of Marathi,Dr.Hemalata Kanchankar were present for the program. Students gave good response.

Inauguration of Language Forum: Chief guest Dr.Samita Jadhav.

| Date                         | 13/09/2023                                                                                                               |  |
|------------------------------|--------------------------------------------------------------------------------------------------------------------------|--|
| Activity                     | The Inauguration of Language Forum                                                                                       |  |
| Place                        | Pandit Jawaharlal Nehru College, Aurangabad                                                                              |  |
| Inaugurator/ Resource Person | Dr. Samita Jadhav                                                                                                        |  |
| Highlights                   | The use of technology has adverse effect on Languages which has resulted in psychological issues of human being.         |  |
| No. of Participants          | 56                                                                                                                       |  |
| Outcome                      | For the balanced personality human being need use of languages and<br>reading good literature particularly in hard copy. |  |