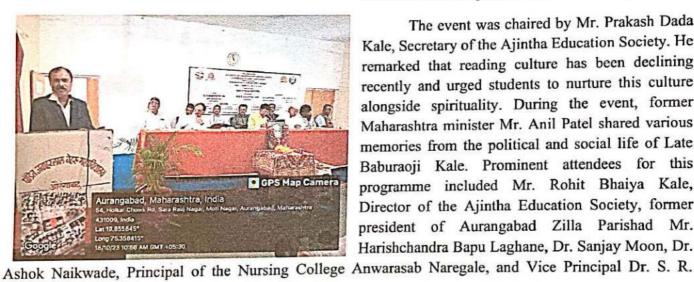

#### Literary Forum Programme Date- 13/09/2023 Report on the Inauguration of Language Forum

Literary Forum, of Pandit Jawaharlal Nehru Mahavidyalaya, Aurangabad has organized the Inauguration of Language Fourm on 13-09-2023.at 11.30am. The resource person for the Inauguration was Dr.SamitaJadhav, AssociateProf&Head DeptofMarathi, Deogiri College, Aurangabad. Dr. Samita Jadhav, the main speaker of the event, delivered an enlightening speech and emphasized on the need of language/literature in the development of balanced personality of person in the light of adverse effect of technology on the mankind.Dr.Pradnya Kale, Chairman of committee gave introductory remarks.Principal Dr,Pandit Nalawade was the chairperson and Dr.S.R.Manza, Vice Principal was the chief guest the program.Comparing was done by Dr.Shilpa Jivrag whereas vote of thanks were given by Dr.B.N.Gadhekar. Prof.Shivaji Sirsath, Head,Dept of Marathi,Dr.Hemalata Kanchankar were present for the program. Students gave good response.

Inauguration of Language Forum: Chief guest Dr.Samita Jadhav.

| Date                         | 13/09/2023                                                                                                               |  |
|------------------------------|--------------------------------------------------------------------------------------------------------------------------|--|
| Activity                     | The Inauguration of Language Forum                                                                                       |  |
| Place                        | Pandit Jawaharlal Nehru College, Aurangabad                                                                              |  |
| Inaugurator/ Resource Person | Dr. Samita Jadhav                                                                                                        |  |
| Highlights                   | The use of technology has adverse effect on Languages which has resulted in psychological issues of human being.         |  |
| No. of Participants          | 56                                                                                                                       |  |
| Outcome                      | For the balanced personality human being need use of languages and<br>reading good literature particularly in hard copy. |  |