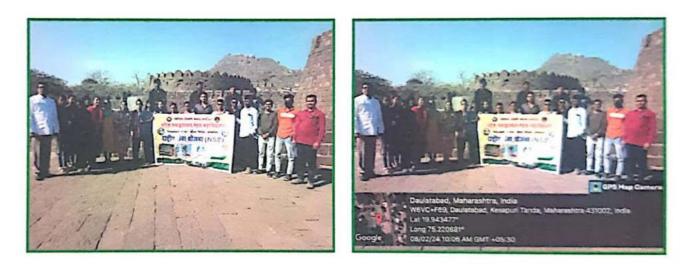

#### Literary Forum Programme Date- 13/09/2023 Report on the Inauguration of Language Forum

Literary Forum, of Pandit Jawaharlal Nehru Mahavidyalaya, Aurangabad has organized the Inauguration of Language Fourm on 13-09-2023.at 11.30am. The resource person for the Inauguration was Dr.SamitaJadhav, AssociateProf&Head DeptofMarathi, Deogiri College, Aurangabad. Dr. Samita Jadhav, the main speaker of the event, delivered an enlightening speech and emphasized on the need of language/literature in the development of balanced personality of person in the light of adverse effect of technology on the mankind.Dr.Pradnya Kale, Chairman of committee gave introductory remarks.Principal Dr,Pandit Nalawade was the chairperson and Dr.S.R.Manza, Vice Principal was the chief guest the program.Comparing was done by Dr.Shilpa Jivrag whereas vote of thanks were given by Dr.B.N.Gadhekar. Prof.Shivaji Sirsath, Head,Dept of Marathi,Dr.Hemalata Kanchankar were present for the program. Students gave good response.

Inauguration of Language Forum: Chief guest Dr.Samita Jadhav.

| Date                         | 13/09/2023                                                                                                               |  |
|------------------------------|--------------------------------------------------------------------------------------------------------------------------|--|
| Activity                     | The Inauguration of Language Forum                                                                                       |  |
| Place                        | Pandit Jawaharlal Nehru College, Aurangabad                                                                              |  |
| Inaugurator/ Resource Person | Dr. Samita Jadhav                                                                                                        |  |
| Highlights                   | The use of technology has adverse effect on Languages which has resulted in psychological issues of human being.         |  |
| No. of Participants          | 56                                                                                                                       |  |
| Outcome                      | For the balanced personality human being need use of languages and<br>reading good literature particularly in hard copy. |  |