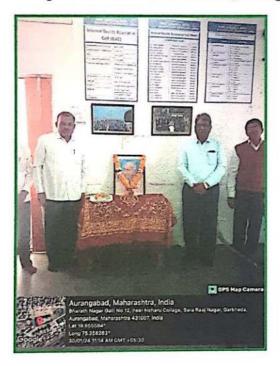

#### Literary Forum Programme Date- 13/09/2023 Report on the Inauguration of Language Forum

Literary Forum, of Pandit Jawaharlal Nehru Mahavidyalaya, Aurangabad has organized the Inauguration of Language Fourm on 13-09-2023.at 11.30am. The resource person for the Inauguration was Dr.SamitaJadhav, AssociateProf&Head DeptofMarathi, Deogiri College, Aurangabad. Dr. Samita Jadhav, the main speaker of the event, delivered an enlightening speech and emphasized on the need of language/literature in the development of balanced personality of person in the light of adverse effect of technology on the mankind.Dr.Pradnya Kale, Chairman of committee gave introductory remarks.Principal Dr,Pandit Nalawade was the chairperson and Dr.S.R.Manza, Vice Principal was the chief guest the program.Comparing was done by Dr.Shilpa Jivrag whereas vote of thanks were given by Dr.B.N.Gadhekar. Prof.Shivaji Sirsath, Head,Dept of Marathi,Dr.Hemalata Kanchankar were present for the program. Students gave good response.

Inauguration of Language Forum: Chief guest Dr.Samita Jadhav.

| Date                         | 13/09/2023                                                                                                               |  |
|------------------------------|--------------------------------------------------------------------------------------------------------------------------|--|
| Activity                     | The Inauguration of Language Forum                                                                                       |  |
| Place                        | Pandit Jawaharlal Nehru College, Aurangabad                                                                              |  |
| Inaugurator/ Resource Person | Dr. Samita Jadhav                                                                                                        |  |
| Highlights                   | The use of technology has adverse effect on Languages which has resulted in psychological issues of human being.         |  |
| No. of Participants          | 56                                                                                                                       |  |
| Outcome                      | For the balanced personality human being need use of languages and<br>reading good literature particularly in hard copy. |  |