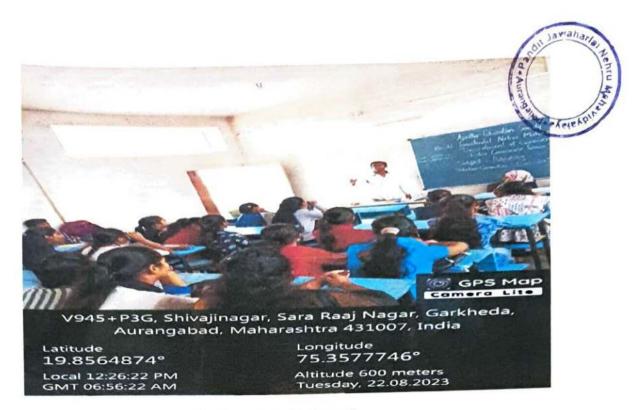

#### Literary Forum Programme Date- 13/09/2023 Report on the Inauguration of Language Forum

Literary Forum, of Pandit Jawaharlal Nehru Mahavidyalaya, Aurangabad has organized the Inauguration of Language Fourm on 13-09-2023.at 11.30am. The resource person for the Inauguration was Dr.SamitaJadhav, AssociateProf&Head DeptofMarathi, Deogiri College, Aurangabad. Dr. Samita Jadhav, the main speaker of the event, delivered an enlightening speech and emphasized on the need of language/literature in the development of balanced personality of person in the light of adverse effect of technology on the mankind.Dr.Pradnya Kale, Chairman of committee gave introductory remarks.Principal Dr,Pandit Nalawade was the chairperson and Dr.S.R.Manza, Vice Principal was the chief guest the program.Comparing was done by Dr.Shilpa Jivrag whereas vote of thanks were given by Dr.B.N.Gadhekar. Prof.Shivaji Sirsath, Head,Dept of Marathi,Dr.Hemalata Kanchankar were present for the program. Students gave good response.

Inauguration of Language Forum: Chief guest Dr.Samita Jadhav.

| Date                         | 13/09/2023                                                                                                               |  |
|------------------------------|--------------------------------------------------------------------------------------------------------------------------|--|
| Activity                     | The Inauguration of Language Forum                                                                                       |  |
| Place                        | Pandit Jawaharlal Nehru College, Aurangabad                                                                              |  |
| Inaugurator/ Resource Person | Dr. Samita Jadhav                                                                                                        |  |
| Highlights                   | The use of technology has adverse effect on Languages which has resulted in psychological issues of human being.         |  |
| No. of Participants          | 56                                                                                                                       |  |
| Outcome                      | For the balanced personality human being need use of languages and<br>reading good literature particularly in hard copy. |  |