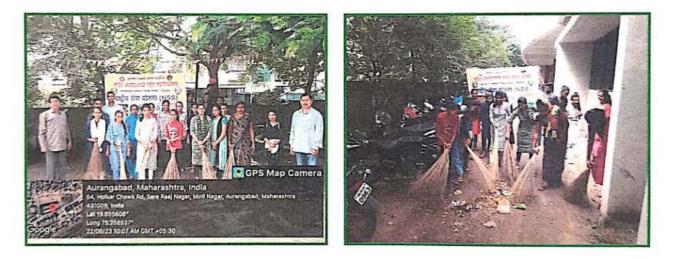

| tion 2    |             |
|         |                                         | -         |             |
| A       |                                         |           |             |







# 12) Swachhta Abhiyan at Pandit Jawaharlal Nehru College on the occasion of University Foundation Day

On 22-8-2023, Swachhta Abhiyan was implemented under the guidance of Principal Dr. Pandit Nalawade, Pandit Jawaharlal Nehru College. This Abhiyan was implemented by the National Service Scheme department of the college on the occasion of University Foundation Day. On this occasion, National Service Scheme Program Officer Prof. Shivaji Sirsath, Prof. Govind Phad, Prof. Bhagwan Mogal, Prof. Raju Tupe, Volunteers of National Service Scheme Department were present.



| Date                                                                               | 22 / 08 / 2023                                                    |  |  |
|------------------------------------------------------------------------------------|-------------------------------------------------------------------|--|--|
| Activity                                                                           | Swachhta Abhiyan                                                  |  |  |
| Place                                                                              | Pandit Jawaharlal Nehru College                                   |  |  |
| Inauguration/Invitee                                                               | Prin. Dr. Pandit Nalawade                                         |