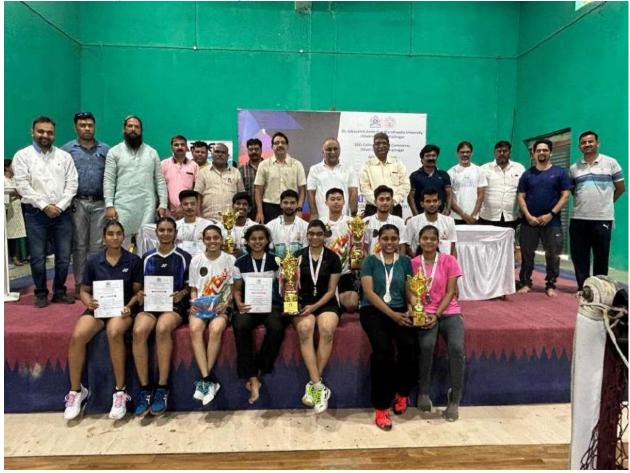

#### Literary Forum Programme Date- 13/09/2023 Report on the Inauguration of Language Forum

Literary Forum, of Pandit Jawaharlal Nehru Mahavidyalaya, Aurangabad has organized the Inauguration of Language Fourm on 13-09-2023.at 11.30am. The resource person for the Inauguration was Dr.SamitaJadhav, AssociateProf&Head DeptofMarathi, Deogiri College, Aurangabad. Dr. Samita Jadhav, the main speaker of the event, delivered an enlightening speech and emphasized on the need of language/literature in the development of balanced personality of person in the light of adverse effect of technology on the mankind.Dr.Pradnya Kale, Chairman of committee gave introductory remarks.Principal Dr,Pandit Nalawade was the chairperson and Dr.S.R.Manza, Vice Principal was the chief guest the program.Comparing was done by Dr.Shilpa Jivrag whereas vote of thanks were given by Dr.B.N.Gadhekar. Prof.Shivaji Sirsath, Head,Dept of Marathi,Dr.Hemalata Kanchankar were present for the program. Students gave good response.

Inauguration of Language Forum: Chief guest Dr.Samita Jadhav.

| Date                         | 13/09/2023                                                                                                               |  |
|------------------------------|--------------------------------------------------------------------------------------------------------------------------|--|
| Activity                     | The Inauguration of Language Forum                                                                                       |  |
| Place                        | Pandit Jawaharlal Nehru College, Aurangabad                                                                              |  |
| Inaugurator/ Resource Person | Dr. Samita Jadhav                                                                                                        |  |
| Highlights                   | The use of technology has adverse effect on Languages which has resulted in psychological issues of human being.         |  |
| No. of Participants          | 56                                                                                                                       |  |
| Outcome                      | For the balanced personality human being need use of languages and<br>reading good literature particularly in hard copy. |  |