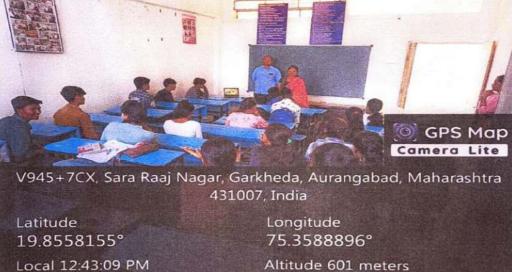

#### Report on Orthography Competition

Literary Forum, of Pandit Jawaharlal Nehru Mahavidyalaya, Aurangabad has organized orthography competition on the occasion of Gandhi Jayanti in English , Marathi and Hindi to develop their language skill, particularly writing skill.Dr.Amruta Wakale from S.B.Arts and Commerce college, Chh.Sambhajinagar was the judge of this competition.Dr.Pradnya Kale, Dr.S.J.Jadhav and Mr.Deore sir took efforts for this competition.

Prize Distribution of Orthography Competition

| Date                         | 4/10/2023                                   |  |
|------------------------------|---------------------------------------------|--|
| Activity                     | Orthography competition                     |  |
| Place                        | Pandit Jawaharlal Nehru College, Aurangabad |  |
| Inaugurator/ Resource Person | Dr. Amruta Wakale                           |  |
| Highlights                   | To develop language skills.                 |  |
| No. of Participants          | 13                                          |  |
| Outcome                      | Writing skills are developed.               |  |