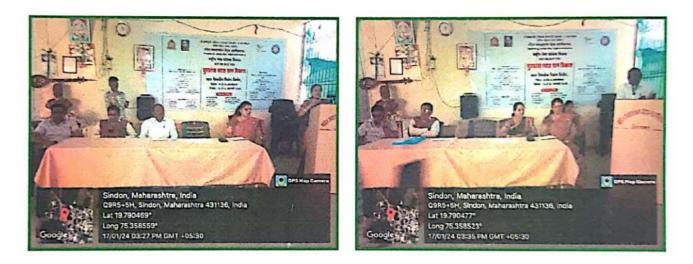

#### Literary Forum Programme Date- 13/09/2023 Report on the Inauguration of Language Forum

Literary Forum, of Pandit Jawaharlal Nehru Mahavidyalaya, Aurangabad has organized the Inauguration of Language Fourm on 13-09-2023.at 11.30am. The resource person for the Inauguration was Dr.SamitaJadhav, AssociateProf&Head DeptofMarathi, Deogiri College, Aurangabad. Dr. Samita Jadhav, the main speaker of the event, delivered an enlightening speech and emphasized on the need of language/literature in the development of balanced personality of person in the light of adverse effect of technology on the mankind.Dr.Pradnya Kale, Chairman of committee gave introductory remarks.Principal Dr,Pandit Nalawade was the chairperson and Dr.S.R.Manza, Vice Principal was the chief guest the program.Comparing was done by Dr.Shilpa Jivrag whereas vote of thanks were given by Dr.B.N.Gadhekar. Prof.Shivaji Sirsath, Head,Dept of Marathi,Dr.Hemalata Kanchankar were present for the program. Students gave good response.

Inauguration of Language Forum: Chief guest Dr.Samita Jadhav.

| Date                         | 13/09/2023                                                                                                               |  |
|------------------------------|--------------------------------------------------------------------------------------------------------------------------|--|
| Activity                     | The Inauguration of Language Forum                                                                                       |  |
| Place                        | Pandit Jawaharlal Nehru College, Aurangabad                                                                              |  |
| Inaugurator/ Resource Person | Dr. Samita Jadhav                                                                                                        |  |
| Highlights                   | The use of technology has adverse effect on Languages which has resulted in psychological issues of human being.         |  |
| No. of Participants          | 56                                                                                                                       |  |
| Outcome                      | For the balanced personality human being need use of languages and<br>reading good literature particularly in hard copy. |  |