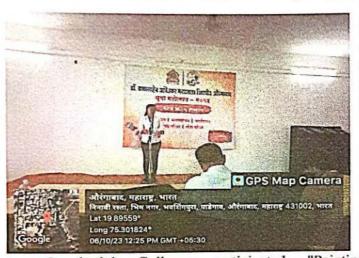

#### Literary Forum Programme Date- 13/09/2023 Report on the Inauguration of Language Forum

Literary Forum, of Pandit Jawaharlal Nehru Mahavidyalaya, Aurangabad has organized the Inauguration of Language Fourm on 13-09-2023.at 11.30am. The resource person for the Inauguration was Dr.SamitaJadhav, AssociateProf&Head DeptofMarathi, Deogiri College, Aurangabad. Dr. Samita Jadhav, the main speaker of the event, delivered an enlightening speech and emphasized on the need of language/literature in the development of balanced personality of person in the light of adverse effect of technology on the mankind.Dr.Pradnya Kale, Chairman of committee gave introductory remarks.Principal Dr,Pandit Nalawade was the chairperson and Dr.S.R.Manza, Vice Principal was the chief guest the program.Comparing was done by Dr.Shilpa Jivrag whereas vote of thanks were given by Dr.B.N.Gadhekar. Prof.Shivaji Sirsath, Head,Dept of Marathi,Dr.Hemalata Kanchankar were present for the program. Students gave good response.

Inauguration of Language Forum: Chief guest Dr.Samita Jadhav.

| Date                         | 13/09/2023                                                                                                               |  |
|------------------------------|--------------------------------------------------------------------------------------------------------------------------|--|
| Activity                     | The Inauguration of Language Forum                                                                                       |  |
| Place                        | Pandit Jawaharlal Nehru College, Aurangabad                                                                              |  |
| Inaugurator/ Resource Person | Dr. Samita Jadhav                                                                                                        |  |
| Highlights                   | The use of technology has adverse effect on Languages which has resulted in psychological issues of human being.         |  |
| No. of Participants          | 56                                                                                                                       |  |
| Outcome                      | For the balanced personality human being need use of languages and<br>reading good literature particularly in hard copy. |  |