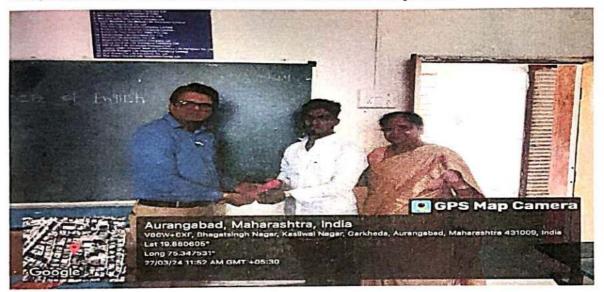

#### Literary Forum Programme Date- 13/09/2023 Report on the Inauguration of Language Forum

Literary Forum, of Pandit Jawaharlal Nehru Mahavidyalaya, Aurangabad has organized the Inauguration of Language Fourm on 13-09-2023.at 11.30am. The resource person for the Inauguration was Dr.SamitaJadhav, AssociateProf&Head DeptofMarathi, Deogiri College, Aurangabad. Dr. Samita Jadhav, the main speaker of the event, delivered an enlightening speech and emphasized on the need of language/literature in the development of balanced personality of person in the light of adverse effect of technology on the mankind.Dr.Pradnya Kale, Chairman of committee gave introductory remarks.Principal Dr,Pandit Nalawade was the chairperson and Dr.S.R.Manza, Vice Principal was the chief guest the program.Comparing was done by Dr.Shilpa Jivrag whereas vote of thanks were given by Dr.B.N.Gadhekar. Prof.Shivaji Sirsath, Head,Dept of Marathi,Dr.Hemalata Kanchankar were present for the program. Students gave good response.

Inauguration of Language Forum: Chief guest Dr.Samita Jadhav.

| Date                         | 13/09/2023                                                                                                               |  |
|------------------------------|--------------------------------------------------------------------------------------------------------------------------|--|
| Activity                     | The Inauguration of Language Forum                                                                                       |  |
| Place                        | Pandit Jawaharlal Nehru College, Aurangabad                                                                              |  |
| Inaugurator/ Resource Person | Dr. Samita Jadhav                                                                                                        |  |
| Highlights                   | The use of technology has adverse effect on Languages which has resulted in psychological issues of human being.         |  |
| No. of Participants          | 56                                                                                                                       |  |
| Outcome                      | For the balanced personality human being need use of languages and<br>reading good literature particularly in hard copy. |  |