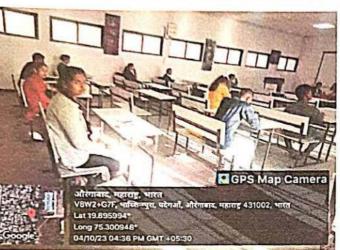

Literary Forum Programme

Date- 4/10/2023

#### Report on Orthography Competition

Literary Forum, of Pandit Jawaharlal Nehru Mahavidyalaya, Aurangabad has organized orthography competition on the occasion of Gandhi Jayanti in English , Marathi and Hindi to develop their language skill, particularly writing skill.Dr.Amruta Wakale from S.B.Arts and Commerce college, Chh.Sambhajinagar was the judge of this competition.Dr.Pradnya Kale, Dr.S.J.Jadhav and Mr.Deore sir took efforts for this competition.

Prize Distribution of Orthography Competition

| Date                         | 4/10/2023                                   |  |
|------------------------------|---------------------------------------------|--|
| Activity                     | Orthography competition                     |  |
| Place                        | Pandit Jawaharlal Nehru College, Aurangabad |  |
| Inaugurator/ Resource Person | Dr. Amruta Wakale                           |  |
| Highlights                   | To develop language skills.                 |  |
| No. of Participants          | 13                                          |  |
| Outcome                      | Writing skills are developed.               |  |