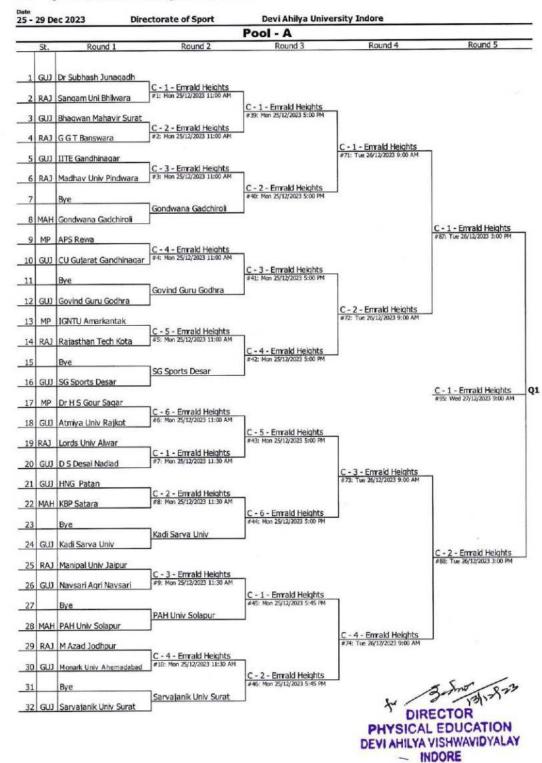

Ajintha Education Society's PANDIT JAWAHARLAL NEHRU MAHAVIDYALAY AURANGABAD (MS) LANGUAGE FORUM ACTIVITY LIST: 2023-24

| Sr.<br>No | Date of<br>Progra<br>mme | Name of Activity                  | Chief guest<br>of the<br>programm<br>e | Organizi<br>ng<br>Unit/Ag<br>cncy/Col<br>laborati<br>ve<br>Agency | Name of<br>Organiz<br>er &<br>Dept. | No.<br>of<br>Parti<br>cipa<br>nt<br>/Lin<br>k of<br>Activ<br>ity |
|-----------|--------------------------|-----------------------------------|----------------------------------------|-------------------------------------------------------------------|-------------------------------------|------------------------------------------------------------------|
| 1         | 13-09-23                 | Inauguration of Language<br>forum | Prof.<br>Samita<br>Jadhay              | Dept. of<br>English                                               | Dept. of<br>English                 | 56                                                               |
| 2         | 4-10-23                  | Orthography Competition           | Dr. P. K.<br>Kale                      | S.B.Coll<br>ege.                                                  | Dept. of<br>English                 | 13                                                               |