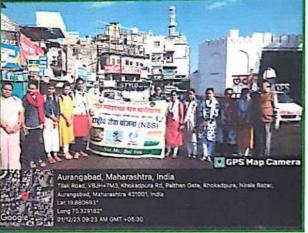

#### Literary Forum Programme Date- 13/09/2023 Report on the Inauguration of Language Forum

Literary Forum, of Pandit Jawaharlal Nehru Mahavidyalaya, Aurangabad has organized the Inauguration of Language Fourm on 13-09-2023.at 11.30am. The resource person for the Inauguration was Dr.SamitaJadhav, AssociateProf&Head DeptofMarathi, Deogiri College, Aurangabad. Dr. Samita Jadhav, the main speaker of the event, delivered an enlightening speech and emphasized on the need of language/literature in the development of balanced personality of person in the light of adverse effect of technology on the mankind.Dr.Pradnya Kale, Chairman of committee gave introductory remarks.Principal Dr,Pandit Nalawade was the chairperson and Dr.S.R.Manza, Vice Principal was the chief guest the program.Comparing was done by Dr.Shilpa Jivrag whereas vote of thanks were given by Dr.B.N.Gadhekar. Prof.Shivaji Sirsath, Head,Dept of Marathi,Dr.Hemalata Kanchankar were present for the program. Students gave good response.

Inauguration of Language Forum: Chief guest Dr.Samita Jadhav.

| Date                         | 13/09/2023                                                                                                               |  |
|------------------------------|--------------------------------------------------------------------------------------------------------------------------|--|
| Activity                     | The Inauguration of Language Forum                                                                                       |  |
| Place                        | Pandit Jawaharlal Nehru College, Aurangabad                                                                              |  |
| Inaugurator/ Resource Person | Dr. Samita Jadhav                                                                                                        |  |
| Highlights                   | The use of technology has adverse effect on Languages which has resulted in psychological issues of human being.         |  |
| No. of Participants          | 56                                                                                                                       |  |
| Outcome                      | For the balanced personality human being need use of languages and<br>reading good literature particularly in hard copy. |  |