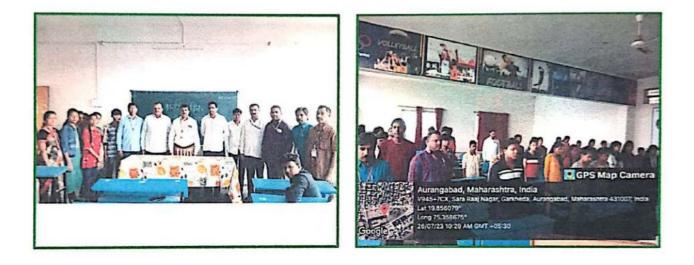

#### Literary Forum Programme Date- 13/09/2023 Report on the Inauguration of Language Forum

Literary Forum, of Pandit Jawaharlal Nehru Mahavidyalaya, Aurangabad has organized the Inauguration of Language Fourm on 13-09-2023.at 11.30am. The resource person for the Inauguration was Dr.SamitaJadhav, AssociateProf&Head DeptofMarathi, Deogiri College, Aurangabad. Dr. Samita Jadhav, the main speaker of the event, delivered an enlightening speech and emphasized on the need of language/literature in the development of balanced personality of person in the light of adverse effect of technology on the mankind.Dr.Pradnya Kale, Chairman of committee gave introductory remarks.Principal Dr,Pandit Nalawade was the chairperson and Dr.S.R.Manza, Vice Principal was the chief guest the program.Comparing was done by Dr.Shilpa Jivrag whereas vote of thanks were given by Dr.B.N.Gadhekar. Prof.Shivaji Sirsath, Head,Dept of Marathi,Dr.Hemalata Kanchankar were present for the program. Students gave good response.

Inauguration of Language Forum: Chief guest Dr.Samita Jadhav.

| Date                         | 13/09/2023                                                                                                               |  |
|------------------------------|--------------------------------------------------------------------------------------------------------------------------|--|
| Activity                     | The Inauguration of Language Forum                                                                                       |  |
| Place                        | Pandit Jawaharlal Nehru College, Aurangabad                                                                              |  |
| Inaugurator/ Resource Person | Dr. Samita Jadhav                                                                                                        |  |
| Highlights                   | The use of technology has adverse effect on Languages which has resulted in psychological issues of human being.         |  |
| No. of Participants          | 56                                                                                                                       |  |
| Outcome                      | For the balanced personality human being need use of languages and<br>reading good literature particularly in hard copy. |  |