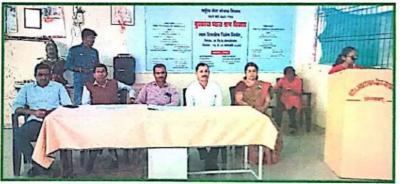

#### Literary Forum Programme Date- 13/09/2023 Report on the Inauguration of Language Forum

Literary Forum, of Pandit Jawaharlal Nehru Mahavidyalaya, Aurangabad has organized the Inauguration of Language Fourm on 13-09-2023.at 11.30am. The resource person for the Inauguration was Dr.SamitaJadhav, AssociateProf&Head DeptofMarathi, Deogiri College, Aurangabad. Dr. Samita Jadhav, the main speaker of the event, delivered an enlightening speech and emphasized on the need of language/literature in the development of balanced personality of person in the light of adverse effect of technology on the mankind.Dr.Pradnya Kale, Chairman of committee gave introductory remarks.Principal Dr,Pandit Nalawade was the chairperson and Dr.S.R.Manza, Vice Principal was the chief guest the program.Comparing was done by Dr.Shilpa Jivrag whereas vote of thanks were given by Dr.B.N.Gadhekar. Prof.Shivaji Sirsath, Head,Dept of Marathi,Dr.Hemalata Kanchankar were present for the program. Students gave good response.

Inauguration of Language Forum: Chief guest Dr.Samita Jadhav.

| Date                         | 13/09/2023                                                                                                               |  |
|------------------------------|--------------------------------------------------------------------------------------------------------------------------|--|
| Activity                     | The Inauguration of Language Forum                                                                                       |  |
| Place                        | Pandit Jawaharlal Nehru College, Aurangabad                                                                              |  |
| Inaugurator/ Resource Person | Dr. Samita Jadhav                                                                                                        |  |
| Highlights                   | The use of technology has adverse effect on Languages which has resulted in psychological issues of human being.         |  |
| No. of Participants          | 56                                                                                                                       |  |
| Outcome                      | For the balanced personality human being need use of languages and<br>reading good literature particularly in hard copy. |  |