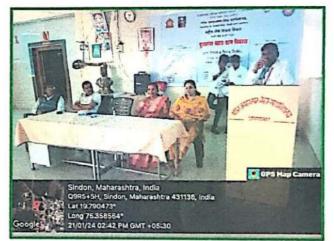

#### Report on Orthography Competition

Literary Forum, of Pandit Jawaharlal Nehru Mahavidyalaya, Aurangabad has organized orthography competition on the occasion of Gandhi Jayanti in English , Marathi and Hindi to develop their language skill, particularly writing skill.Dr.Amruta Wakale from S.B.Arts and Commerce college, Chh.Sambhajinagar was the judge of this competition.Dr.Pradnya Kale, Dr.S.J.Jadhav and Mr.Deore sir took efforts for this competition.

Prize Distribution of Orthography Competition

| Date                         | 4/10/2023                                   |  |
|------------------------------|---------------------------------------------|--|
| Activity                     | Orthography competition                     |  |
| Place                        | Pandit Jawaharlal Nehru College, Aurangabad |  |
| Inaugurator/ Resource Person | Dr. Amruta Wakale                           |  |
| Highlights                   | To develop language skills.                 |  |
| No. of Participants          | 13                                          |  |
| Outcome                      | Writing skills are developed.               |  |