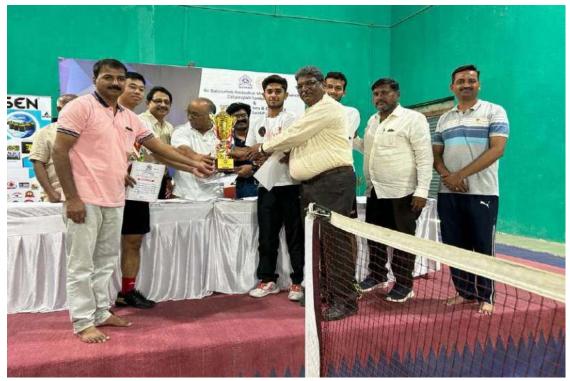

|
|         | Princip                                 | 2a1                 |                        |
|         | Fandit Jawaharlal Nehe<br>Auranga       | ru Mahavidł<br>ozd. | ny ia; 3.              |
|         |                                         |                     |                        |
|         |                                         | : (CL)              |                        |



#### Dr.Babasaheb Ambedkar Marathwada University Chh.SambhajiNagar

Intercollegiate tournaments: Pandit Jawaharlal Nehru Mahavidyalaya's boys team became Gold medal winner in Badminton Date: 07-11-20-23 to 08-11-2023



1) Prathmesh Kulkarni 2)Syie Zakuo Kethoneituo Angami 3)Tushar Sharma 4)Choudhary Abhiuday

5)Sonali Mirkhelkar (Girl selected in University Team)



On this occasion Principal Dr.Sanjay Moon and sports teacher Dr.Digambar Gangawane Dr. Pandit Nalawade and Dr. Prashant Deshmukh

| Date                  | 08-11-2023                                                                                     |
|-----------------------|------------------------------------------------------------------------------------------------|
| Activity              | Dr.Babasaheb Ambedkar Marathwada University Chh.SambhajiNagar<br>Intercollegiate tournaments   |
| Place                 | S.B .ES College Chh.Sambhajinagar                                                              |
| Inauguration/ Invitee | Shirish Boralkar and Siddharth Patil                                                           |
| Highlights            | Intercollegiate tournaments