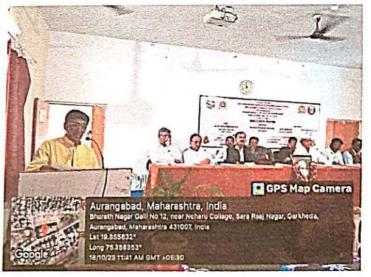

#### Literary Forum Programme Date- 13/09/2023 Report on the Inauguration of Language Forum

Literary Forum, of Pandit Jawaharlal Nehru Mahavidyalaya, Aurangabad has organized the Inauguration of Language Fourm on 13-09-2023.at 11.30am. The resource person for the Inauguration was Dr.SamitaJadhav, AssociateProf&Head DeptofMarathi, Deogiri College, Aurangabad. Dr. Samita Jadhav, the main speaker of the event, delivered an enlightening speech and emphasized on the need of language/literature in the development of balanced personality of person in the light of adverse effect of technology on the mankind.Dr.Pradnya Kale, Chairman of committee gave introductory remarks.Principal Dr,Pandit Nalawade was the chairperson and Dr.S.R.Manza, Vice Principal was the chief guest the program.Comparing was done by Dr.Shilpa Jivrag whereas vote of thanks were given by Dr.B.N.Gadhekar. Prof.Shivaji Sirsath, Head,Dept of Marathi,Dr.Hemalata Kanchankar were present for the program. Students gave good response.

Inauguration of Language Forum: Chief guest Dr.Samita Jadhav.

| Date                         | 13/09/2023                                                                                                               |  |
|------------------------------|--------------------------------------------------------------------------------------------------------------------------|--|
| Activity                     | The Inauguration of Language Forum                                                                                       |  |
| Place                        | Pandit Jawaharlal Nehru College, Aurangabad                                                                              |  |
| Inaugurator/ Resource Person | Dr. Samita Jadhav                                                                                                        |  |
| Highlights                   | The use of technology has adverse effect on Languages which has resulted in psychological issues of human being.         |  |
| No. of Participants          | 56                                                                                                                       |  |
| Outcome                      | For the balanced personality human being need use of languages and<br>reading good literature particularly in hard copy. |  |