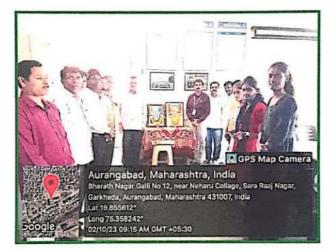

#### Literary Forum Programme Date- 13/09/2023 Report on the Inauguration of Language Forum

Literary Forum, of Pandit Jawaharlal Nehru Mahavidyalaya, Aurangabad has organized the Inauguration of Language Fourm on 13-09-2023.at 11.30am. The resource person for the Inauguration was Dr.SamitaJadhav, AssociateProf&Head DeptofMarathi, Deogiri College, Aurangabad. Dr. Samita Jadhav, the main speaker of the event, delivered an enlightening speech and emphasized on the need of language/literature in the development of balanced personality of person in the light of adverse effect of technology on the mankind.Dr.Pradnya Kale, Chairman of committee gave introductory remarks.Principal Dr,Pandit Nalawade was the chairperson and Dr.S.R.Manza, Vice Principal was the chief guest the program.Comparing was done by Dr.Shilpa Jivrag whereas vote of thanks were given by Dr.B.N.Gadhekar. Prof.Shivaji Sirsath, Head,Dept of Marathi,Dr.Hemalata Kanchankar were present for the program. Students gave good response.

Inauguration of Language Forum: Chief guest Dr.Samita Jadhav.

| Date                         | 13/09/2023                                                                                                               |  |
|------------------------------|--------------------------------------------------------------------------------------------------------------------------|--|
| Activity                     | The Inauguration of Language Forum                                                                                       |  |
| Place                        | Pandit Jawaharlal Nehru College, Aurangabad                                                                              |  |
| Inaugurator/ Resource Person | Dr. Samita Jadhav                                                                                                        |  |
| Highlights                   | The use of technology has adverse effect on Languages which has resulted in psychological issues of human being.         |  |
| No. of Participants          | 56                                                                                                                       |  |
| Outcome                      | For the balanced personality human being need use of languages and<br>reading good literature particularly in hard copy. |  |