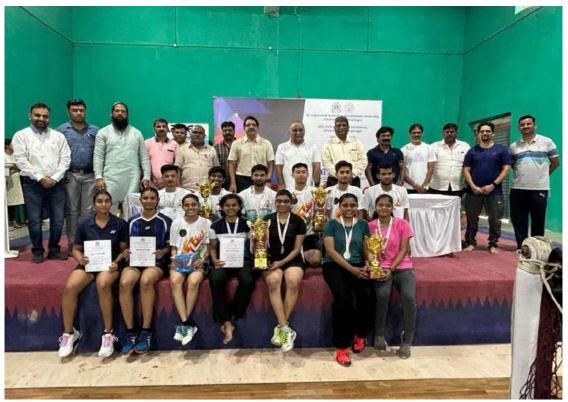

|
|         | Savaharlar Nelize                       |                     |                        |
|         | and | þ                   |                        |
|         | Princip                                 | 2a1                 |                        |
|         | Fandit Jawaharlal Nehe<br>Auranga       | ru Mahavidł<br>ozd. | ny ia; 3.              |
|         |                                         |                     |                        |
|         |                                         | : (CL)              |                        |



#### Dr.Babasaheb Ambedkar Marathwada University Chh.SambhajiNagar

Intercollegiate tournaments: Pandit Jawaharlal Nehru Mahavidyalaya's boys team became Gold medal winner in Badminton Date: 07-11-20-23 to 08-11-2023



1) Prathmesh Kulkarni 2)Syie Zakuo Kethoneituo Angami 3)Tushar Sharma 4)Choudhary Abhiuday

5)Sonali Mirkhelkar (Girl selected in University Team)



On this occasion Principal Dr.Sanjay Moon and sports teacher Dr.Digambar Gangawane Dr. Pandit Nalawade and Dr. Prashant Deshmukh

| Date                  | 08-11-2023                                                                                     |
|-----------------------|------------------------------------------------------------------------------------------------|
| Activity              | Dr.Babasaheb Ambedkar Marathwada University Chh.SambhajiNagar<br>Intercollegiate tournaments   |
| Place                 | S.B .ES College Chh.Sambhajinagar                                                              |
| Inauguration/ Invitee |