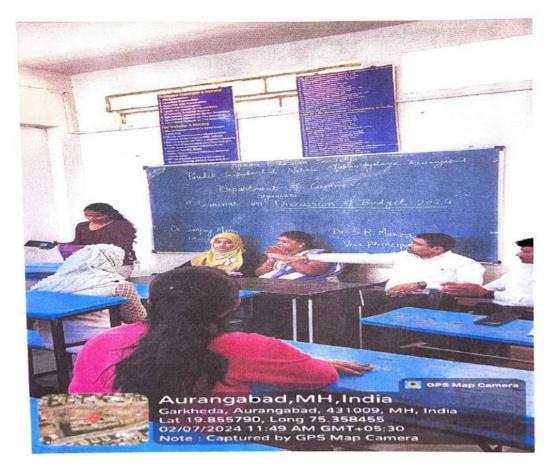

|                                          |                             |



Ajintha Education Society's PANDIT JAWAHARLAL NEHRU MAHAVIDYALAYA SHIVAJI NAGAR E, GARKHEDA PARISAR, CIDCO, AURANGABAD-431009.

Pre Ap

07/02/2024



Commerce Forum Activities -2023-24

### **Discussion on budget**

Commerce Forum of Pandit Jawaharlal Nehru Mahavidyalaya organized the "Discussion on Budget 2024" On 07/02/2024 at 11:30 am. The event was organized by Ms. Shaikh Kausar Jabeen. Dr. Virendra Surase and Mr. Kishor Lokhande were the chief presence. Students participated enthusiastically. The program was attended by 23 students. All the members of the Department of Commerce made efforts for the success of the program. Ms. Shaikh Kausar Jabeen gave a Vote of thanks.



Student reading highlights of Budget 2024



#### Student reading highlights of Budget 2024

| Date                   | 22/08/2023                                                                                                                                                                           |
|------------------------|--------------------------------------------------------------------------------------------------------------------------------------------------------------------------------------|
| Activity               | Students selection for commerce forum based on soft skill "Advertisement".                                                                                                           |
| Place                  | Pandit Jawaharlal Nehru, Mahavidyalaya, Aurangab