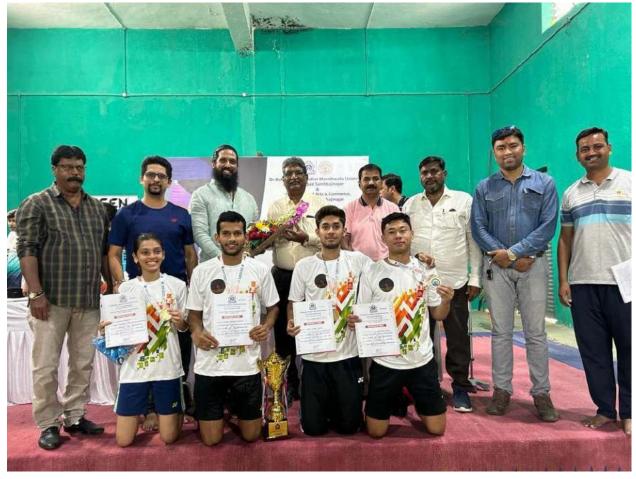

|
| Inauguration/ Invitee | Shirish Boralkar and Siddharth Patil                                                           |
| Highlights            | Intercollegiate tournaments: Pandit Jawaharlal Nehru Mahavidyalaya got Gold medal in Badminton |
| No. of Participants   | 5                                                                                              |



#### PANDIT JAWAHARLAL NEHRU MAHAVIDYALAYA'S 4PLAYERS HAVE BEEN SELECTED FOR WEST INTER UNIVERSITY TOURNAMENT

Following players have been selected for the University Coaching Camp to be held at University Campus during period from 19-12-2023 to 23-12-2023 and selected players will participate in West Inter Zone University Tournament during period from 24-12-2023 to 29-12-2023.



Intercollegiate tournaments

1) Prathmesh Kulkarni 2)Syie Zakuo Kethoneituo Angami 3)Tushar Sharma 4)Choudhary Abhiuday



| Date                  | 19-12-2023 to 24-12-2023                                                                                    |
|-----------------------|-------------------------------------------------------------------------------------------------------------|
| Activity              | West Inter University Tournament                                                                            |
| Place                 | Devi Ahilya University, Indore                                                                              |
| Inauguration/ Invitee |