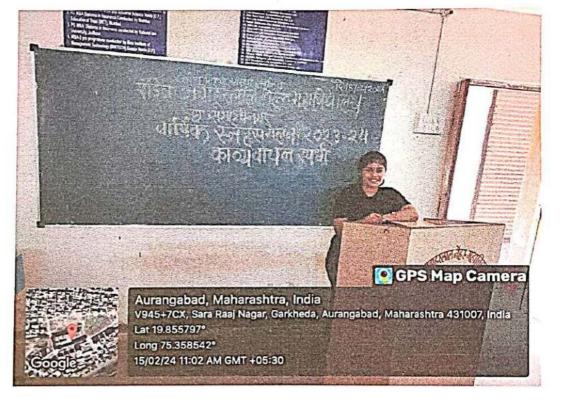

#### Literary Forum Programme Date- 13/09/2023 Report on the Inauguration of Language Forum

Literary Forum, of Pandit Jawaharlal Nehru Mahavidyalaya, Aurangabad has organized the Inauguration of Language Fourm on 13-09-2023.at 11.30am. The resource person for the Inauguration was Dr.SamitaJadhav, AssociateProf&Head DeptofMarathi, Deogiri College, Aurangabad. Dr. Samita Jadhav, the main speaker of the event, delivered an enlightening speech and emphasized on the need of language/literature in the development of balanced personality of person in the light of adverse effect of technology on the mankind.Dr.Pradnya Kale, Chairman of committee gave introductory remarks.Principal Dr,Pandit Nalawade was the chairperson and Dr.S.R.Manza, Vice Principal was the chief guest the program.Comparing was done by Dr.Shilpa Jivrag whereas vote of thanks were given by Dr.B.N.Gadhekar. Prof.Shivaji Sirsath, Head,Dept of Marathi,Dr.Hemalata Kanchankar were present for the program. Students gave good response.

Inauguration of Language Forum: Chief guest Dr.Samita Jadhav.

| Date                         | 13/09/2023                                                                                                               |  |
|------------------------------|--------------------------------------------------------------------------------------------------------------------------|--|
| Activity                     | The Inauguration of Language Forum                                                                                       |  |
| Place                        | Pandit Jawaharlal Nehru College, Aurangabad                                                                              |  |
| Inaugurator/ Resource Person | Dr. Samita Jadhav                                                                                                        |  |
| Highlights                   | The use of technology has adverse effect on Languages which has resulted in psychological issues of human being.         |  |
| No. of Participants          | 56                                                                                                                       |  |
| Outcome                      | For the balanced personality human being need use of languages and<br>reading good literature particularly in hard copy. |  |