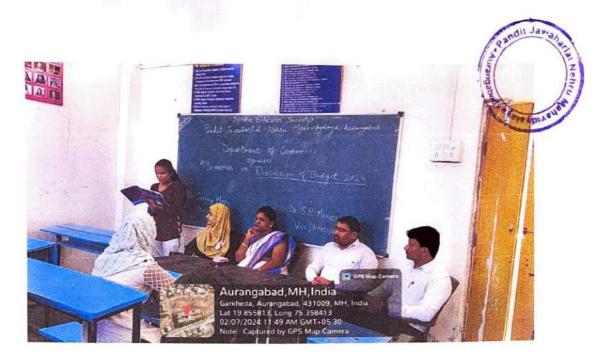

|                             |



Ajintha Education Society's PANDIT JAWAHARLAL NEHRU MAHAVIDYALAYA SHIVAJI NAGAR E, GARKHEDA PARISAR, CIDCO, AURANGABAD-431009.

Pre Ap

07/02/2024



Commerce Forum Activities -2023-24

### **Discussion on budget**

Commerce Forum of Pandit Jawaharlal Nehru Mahavidyalaya organized the "Discussion on Budget 2024" On 07/02/2024 at 11:30 am. The event was organized by Ms. Shaikh Kausar Jabeen. Dr. Virendra Surase and Mr. Kishor Lokhande were the chief presence. Students participated enthusiastically. The program was attended by 23 students. All the members of the Department of Commerce made efforts for the success of the program. Ms. Shaikh Kausar Jabeen gave a Vote of thanks.



Student reading highlights of Budget 2024



#### Student reading highlights of Budget 2024

| Date                   | 22/08/2023                                                                                                                                                                           |
|------------------------|--------------------------------------------------------------------------------------------------------------------------------------------------------------------------------------|
| Activity               | Students selection for commerce forum based on soft skill "Advertisement".                                                                                                           |
| Place                  | Pandit Jawaharlal Nehru, Mahavidyalaya, Aurangabad