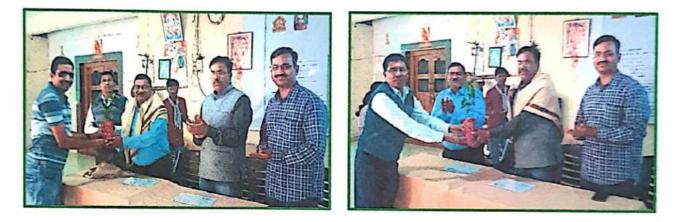

#### Report on Orthography Competition

Literary Forum, of Pandit Jawaharlal Nehru Mahavidyalaya, Aurangabad has organized orthography competition on the occasion of Gandhi Jayanti in English , Marathi and Hindi to develop their language skill, particularly writing skill.Dr.Amruta Wakale from S.B.Arts and Commerce college, Chh.Sambhajinagar was the judge of this competition.Dr.Pradnya Kale, Dr.S.J.Jadhav and Mr.Deore sir took efforts for this competition.

Prize Distribution of Orthography Competition

| Date                         | 4/10/2023                                   |  |
|------------------------------|---------------------------------------------|--|
| Activity                     | Orthography competition                     |  |
| Place                        | Pandit Jawaharlal Nehru College, Aurangabad |  |
| Inaugurator/ Resource Person | Dr. Amruta Wakale                           |  |
| Highlights                   | To develop language skills.                 |  |
| No. of Participants          | 13                                          |  |
| Outcome                      | Writing skills are developed.               |  |