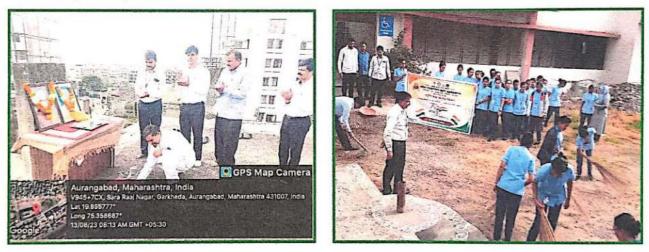

#### Literary Forum Programme Date- 13/09/2023 Report on the Inauguration of Language Forum

Literary Forum, of Pandit Jawaharlal Nehru Mahavidyalaya, Aurangabad has organized the Inauguration of Language Fourm on 13-09-2023.at 11.30am. The resource person for the Inauguration was Dr.SamitaJadhav, AssociateProf&Head DeptofMarathi, Deogiri College, Aurangabad. Dr. Samita Jadhav, the main speaker of the event, delivered an enlightening speech and emphasized on the need of language/literature in the development of balanced personality of person in the light of adverse effect of technology on the mankind.Dr.Pradnya Kale, Chairman of committee gave introductory remarks.Principal Dr,Pandit Nalawade was the chairperson and Dr.S.R.Manza, Vice Principal was the chief guest the program.Comparing was done by Dr.Shilpa Jivrag whereas vote of thanks were given by Dr.B.N.Gadhekar. Prof.Shivaji Sirsath, Head,Dept of Marathi,Dr.Hemalata Kanchankar were present for the program. Students gave good response.

Inauguration of Language Forum: Chief guest Dr.Samita Jadhav.

| Date                         | 13/09/2023                                                                                                               |  |
|------------------------------|--------------------------------------------------------------------------------------------------------------------------|--|
| Activity                     | The Inauguration of Language Forum                                                                                       |  |
| Place                        | Pandit Jawaharlal Nehru College, Aurangabad                                                                              |  |
| Inaugurator/ Resource Person | Dr. Samita Jadhav                                                                                                        |  |
| Highlights                   | The use of technology has adverse effect on Languages which has resulted in psychological issues of human being.         |  |
| No. of Participants          | 56                                                                                                                       |  |
| Outcome                      | For the balanced personality human being need use of languages and<br>reading good literature particularly in hard copy. |  |