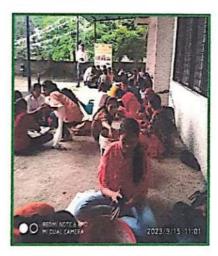

#### Report on Orthography Competition

Literary Forum, of Pandit Jawaharlal Nehru Mahavidyalaya, Aurangabad has organized orthography competition on the occasion of Gandhi Jayanti in English , Marathi and Hindi to develop their language skill, particularly writing skill.Dr.Amruta Wakale from S.B.Arts and Commerce college, Chh.Sambhajinagar was the judge of this competition.Dr.Pradnya Kale, Dr.S.J.Jadhav and Mr.Deore sir took efforts for this competition.

Prize Distribution of Orthography Competition

| Date                         | 4/10/2023                                   |  |
|------------------------------|---------------------------------------------|--|
| Activity                     | Orthography competition                     |  |
| Place                        | Pandit Jawaharlal Nehru College, Aurangabad |  |
| Inaugurator/ Resource Person | Dr. Amruta Wakale                           |  |
| Highlights                   | To develop language skills.                 |  |
| No. of Participants          | 13                                          |  |
| Outcome                      | Writing skills are developed.               |  |