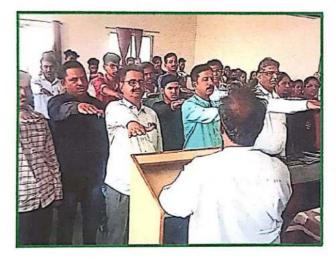

#### Literary Forum Programme Date- 13/09/2023 Report on the Inauguration of Language Forum

Literary Forum, of Pandit Jawaharlal Nehru Mahavidyalaya, Aurangabad has organized the Inauguration of Language Fourm on 13-09-2023.at 11.30am. The resource person for the Inauguration was Dr.SamitaJadhav, AssociateProf&Head DeptofMarathi, Deogiri College, Aurangabad. Dr. Samita Jadhav, the main speaker of the event, delivered an enlightening speech and emphasized on the need of language/literature in the development of balanced personality of person in the light of adverse effect of technology on the mankind.Dr.Pradnya Kale, Chairman of committee gave introductory remarks.Principal Dr,Pandit Nalawade was the chairperson and Dr.S.R.Manza, Vice Principal was the chief guest the program.Comparing was done by Dr.Shilpa Jivrag whereas vote of thanks were given by Dr.B.N.Gadhekar. Prof.Shivaji Sirsath, Head,Dept of Marathi,Dr.Hemalata Kanchankar were present for the program. Students gave good response.

Inauguration of Language Forum: Chief guest Dr.Samita Jadhav.

| Date                         | 13/09/2023                                                                                                               |  |
|------------------------------|--------------------------------------------------------------------------------------------------------------------------|--|
| Activity                     | The Inauguration of Language Forum                                                                                       |  |
| Place                        | Pandit Jawaharlal Nehru College, Aurangabad                                                                              |  |
| Inaugurator/ Resource Person | Dr. Samita Jadhav                                                                                                        |  |
| Highlights                   | The use of technology has adverse effect on Languages which has resulted in psychological issues of human being.         |  |
| No. of Participants          | 56                                                                                                                       |  |
| Outcome                      | For the balanced personality human being need use of languages and<br>reading good literature particularly in hard copy. |  |