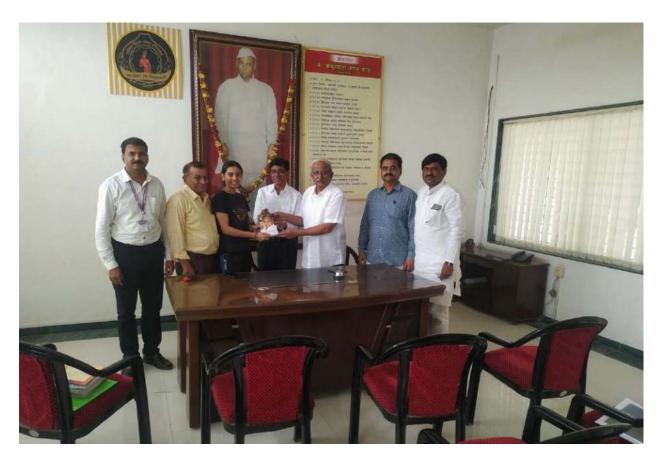

#### Literary Forum Programme Date- 13/09/2023 Report on the Inauguration of Language Forum

Literary Forum, of Pandit Jawaharlal Nehru Mahavidyalaya, Aurangabad has organized the Inauguration of Language Fourm on 13-09-2023.at 11.30am. The resource person for the Inauguration was Dr.SamitaJadhav, AssociateProf&Head DeptofMarathi, Deogiri College, Aurangabad. Dr. Samita Jadhav, the main speaker of the event, delivered an enlightening speech and emphasized on the need of language/literature in the development of balanced personality of person in the light of adverse effect of technology on the mankind.Dr.Pradnya Kale, Chairman of committee gave introductory remarks.Principal Dr,Pandit Nalawade was the chairperson and Dr.S.R.Manza, Vice Principal was the chief guest the program.Comparing was done by Dr.Shilpa Jivrag whereas vote of thanks were given by Dr.B.N.Gadhekar. Prof.Shivaji Sirsath, Head,Dept of Marathi,Dr.Hemalata Kanchankar were present for the program. Students gave good response.

Inauguration of Language Forum: Chief guest Dr.Samita Jadhav.

| Date                         | 13/09/2023                                                                                                               |  |
|------------------------------|--------------------------------------------------------------------------------------------------------------------------|--|
| Activity                     | The Inauguration of Language Forum                                                                                       |  |
| Place                        | Pandit Jawaharlal Nehru College, Aurangabad                                                                              |  |
| Inaugurator/ Resource Person | Dr. Samita Jadhav                                                                                                        |  |
| Highlights                   | The use of technology has adverse effect on Languages which has resulted in psychological issues of human being.         |  |
| No. of Participants          | 56                                                                                                                       |  |
| Outcome                      | For the balanced personality human being need use of languages and<br>reading good literature particularly in hard copy. |  |