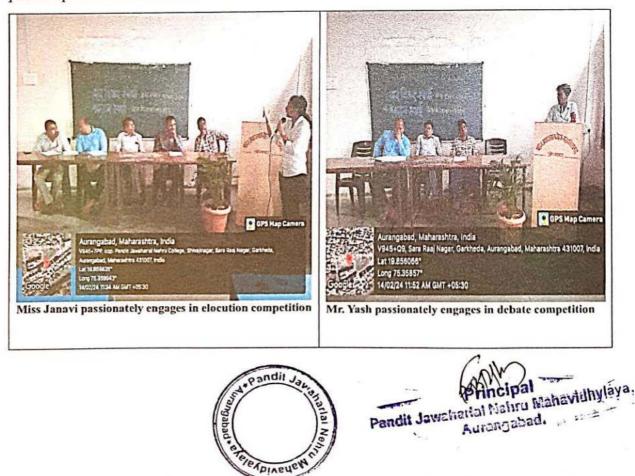

bate competition was "Social Media," exploring its impact on interpersonal relationships, information dissemination, and societal norms. Students from various disciplines enthusiastically participated in both the elocution and debate competitions. Their insightful perspectives and eloquent delivery added depth and vibrancy to the event. Miss Janvi emerged as the winner of the elocution competition, captivating the audience with her profound understanding of artificial intelligence and, its implications for humanity. Her articulate presentation and persuasive arguments showcased her command over the subject matter. In the debate competition, Mr. Rahul secured the first position with his compelling arguments and rebuttals on the role of social media in shaping public opinion and behaviour.



| Date                           | 14/02/2024                                                                                                                                                  |  |  |  |
|--------------------------------|-------------------------------------------------------------------------------------------------------------------------------------------------------------|--|--|--|
| Activity                       | Elocution and Debate Competition                                                                                                                            |  |  |  |
| Place                          | Pandit Jawaharlal Nehru Mahavidyalaya, Chh. Sambhajinagar                                                                                                   |