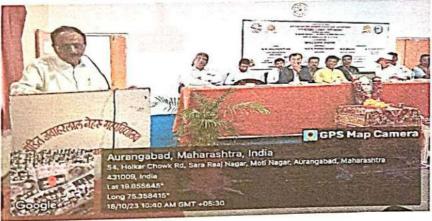

#### Literary Forum Programme Date- 13/09/2023 Report on the Inauguration of Language Forum

Literary Forum, of Pandit Jawaharlal Nehru Mahavidyalaya, Aurangabad has organized the Inauguration of Language Fourm on 13-09-2023.at 11.30am. The resource person for the Inauguration was Dr.SamitaJadhav, AssociateProf&Head DeptofMarathi, Deogiri College, Aurangabad. Dr. Samita Jadhav, the main speaker of the event, delivered an enlightening speech and emphasized on the need of language/literature in the development of balanced personality of person in the light of adverse effect of technology on the mankind.Dr.Pradnya Kale, Chairman of committee gave introductory remarks.Principal Dr,Pandit Nalawade was the chairperson and Dr.S.R.Manza, Vice Principal was the chief guest the program.Comparing was done by Dr.Shilpa Jivrag whereas vote of thanks were given by Dr.B.N.Gadhekar. Prof.Shivaji Sirsath, Head,Dept of Marathi,Dr.Hemalata Kanchankar were present for the program. Students gave good response.

Inauguration of Language Forum: Chief guest Dr.Samita Jadhav.

| Date                         | 13/09/2023                                                                                                               |  |
|------------------------------|--------------------------------------------------------------------------------------------------------------------------|--|
| Activity                     | The Inauguration of Language Forum                                                                                       |  |
| Place                        | Pandit Jawaharlal Nehru College, Aurangabad                                                                              |  |
| Inaugurator/ Resource Person | Dr. Samita Jadhav                                                                                                        |  |
| Highlights                   | The use of technology has adverse effect on Languages which has resulted in psychological issues of human being.         |  |
| No. of Participants          | 56                                                                                                                       |  |
| Outcome                      | For the balanced personality human being need use of languages and<br>reading good literature particularly in hard copy. |  |