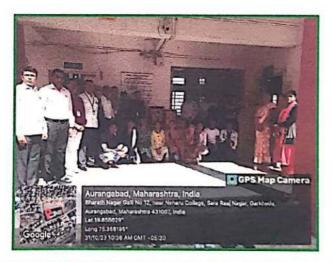

#### Literary Forum Programme Date- 13/09/2023 Report on the Inauguration of Language Forum

Literary Forum, of Pandit Jawaharlal Nehru Mahavidyalaya, Aurangabad has organized the Inauguration of Language Fourm on 13-09-2023.at 11.30am. The resource person for the Inauguration was Dr.SamitaJadhav, AssociateProf&Head DeptofMarathi, Deogiri College, Aurangabad. Dr. Samita Jadhav, the main speaker of the event, delivered an enlightening speech and emphasized on the need of language/literature in the development of balanced personality of person in the light of adverse effect of technology on the mankind.Dr.Pradnya Kale, Chairman of committee gave introductory remarks.Principal Dr,Pandit Nalawade was the chairperson and Dr.S.R.Manza, Vice Principal was the chief guest the program.Comparing was done by Dr.Shilpa Jivrag whereas vote of thanks were given by Dr.B.N.Gadhekar. Prof.Shivaji Sirsath, Head,Dept of Marathi,Dr.Hemalata Kanchankar were present for the program. Students gave good response.

Inauguration of Language Forum: Chief guest Dr.Samita Jadhav.

| Date                         | 13/09/2023                                                                                                               |  |
|------------------------------|--------------------------------------------------------------------------------------------------------------------------|--|
| Activity                     | The Inauguration of Language Forum                                                                                       |  |
| Place                        | Pandit Jawaharlal Nehru College, Aurangabad                                                                              |  |
| Inaugurator/ Resource Person | Dr. Samita Jadhav                                                                                                        |  |
| Highlights                   | The use of technology has adverse effect on Languages which has resulted in psychological issues of human being.         |  |
| No. of Participants          | 56                                                                                                                       |  |
| Outcome                      | For the balanced personality human being need use of languages and<br>reading good literature particularly in hard copy. |  |