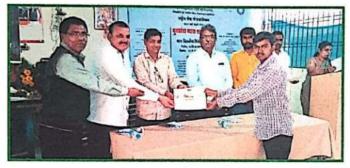

#### Report on Orthography Competition

Literary Forum, of Pandit Jawaharlal Nehru Mahavidyalaya, Aurangabad has organized orthography competition on the occasion of Gandhi Jayanti in English , Marathi and Hindi to develop their language skill, particularly writing skill.Dr.Amruta Wakale from S.B.Arts and Commerce college, Chh.Sambhajinagar was the judge of this competition.Dr.Pradnya Kale, Dr.S.J.Jadhav and Mr.Deore sir took efforts for this competition.

Prize Distribution of Orthography Competition

| Date                         | 4/10/2023                                   |  |
|------------------------------|---------------------------------------------|--|
| Activity                     | Orthography competition                     |  |
| Place                        | Pandit Jawaharlal Nehru College, Aurangabad |  |
| Inaugurator/ Resource Person | Dr. Amruta Wakale                           |  |
| Highlights                   | To develop language skills.                 |  |
| No. of Participants          | 13                                          |  |
| Outcome                      | Writing skills are developed.               |  |