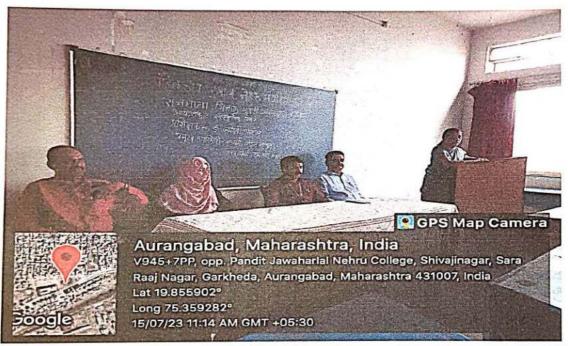

#### Literary Forum Programme Date- 13/09/2023 Report on the Inauguration of Language Forum

Literary Forum, of Pandit Jawaharlal Nehru Mahavidyalaya, Aurangabad has organized the Inauguration of Language Fourm on 13-09-2023.at 11.30am. The resource person for the Inauguration was Dr.SamitaJadhav, AssociateProf&Head DeptofMarathi, Deogiri College, Aurangabad. Dr. Samita Jadhav, the main speaker of the event, delivered an enlightening speech and emphasized on the need of language/literature in the development of balanced personality of person in the light of adverse effect of technology on the mankind.Dr.Pradnya Kale, Chairman of committee gave introductory remarks.Principal Dr,Pandit Nalawade was the chairperson and Dr.S.R.Manza, Vice Principal was the chief guest the program.Comparing was done by Dr.Shilpa Jivrag whereas vote of thanks were given by Dr.B.N.Gadhekar. Prof.Shivaji Sirsath, Head,Dept of Marathi,Dr.Hemalata Kanchankar were present for the program. Students gave good response.

Inauguration of Language Forum: Chief guest Dr.Samita Jadhav.

| Date                         | 13/09/2023                                                                                                               |  |
|------------------------------|--------------------------------------------------------------------------------------------------------------------------|--|
| Activity                     | The Inauguration of Language Forum                                                                                       |  |
| Place                        | Pandit Jawaharlal Nehru College, Aurangabad                                                                              |  |
| Inaugurator/ Resource Person | Dr. Samita Jadhav                                                                                                        |  |
| Highlights                   | The use of technology has adverse effect on Languages which has resulted in psychological issues of human being.         |  |
| No. of Participants          | 56                                                                                                                       |  |
| Outcome                      | For the balanced personality human being need use of languages and<br>reading good literature particularly in hard copy. |  |