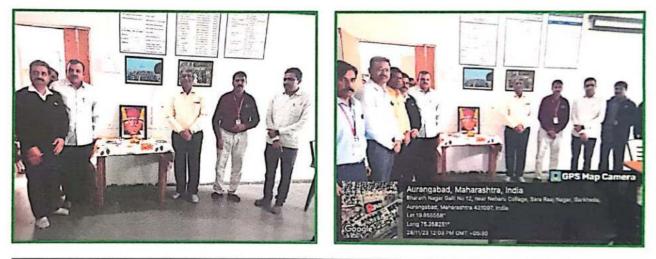

#### Report on Orthography Competition

Literary Forum, of Pandit Jawaharlal Nehru Mahavidyalaya, Aurangabad has organized orthography competition on the occasion of Gandhi Jayanti in English , Marathi and Hindi to develop their language skill, particularly writing skill.Dr.Amruta Wakale from S.B.Arts and Commerce college, Chh.Sambhajinagar was the judge of this competition.Dr.Pradnya Kale, Dr.S.J.Jadhav and Mr.Deore sir took efforts for this competition.

Prize Distribution of Orthography Competition

| Date                         | 4/10/2023                                   |  |
|------------------------------|---------------------------------------------|--|
| Activity                     | Orthography competition                     |  |
| Place                        | Pandit Jawaharlal Nehru College, Aurangabad |  |
| Inaugurator/ Resource Person | Dr. Amruta Wakale                           |  |
| Highlights                   | To develop language skills.                 |  |
| No. of Participants          | 13                                          |  |
| Outcome                      | Writing skills are developed.               |  |