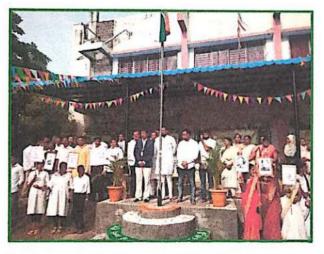

#### Literary Forum Programme Date- 13/09/2023 Report on the Inauguration of Language Forum

Literary Forum, of Pandit Jawaharlal Nehru Mahavidyalaya, Aurangabad has organized the Inauguration of Language Fourm on 13-09-2023.at 11.30am. The resource person for the Inauguration was Dr.SamitaJadhav, AssociateProf&Head DeptofMarathi, Deogiri College, Aurangabad. Dr. Samita Jadhav, the main speaker of the event, delivered an enlightening speech and emphasized on the need of language/literature in the development of balanced personality of person in the light of adverse effect of technology on the mankind.Dr.Pradnya Kale, Chairman of committee gave introductory remarks.Principal Dr,Pandit Nalawade was the chairperson and Dr.S.R.Manza, Vice Principal was the chief guest the program.Comparing was done by Dr.Shilpa Jivrag whereas vote of thanks were given by Dr.B.N.Gadhekar. Prof.Shivaji Sirsath, Head,Dept of Marathi,Dr.Hemalata Kanchankar were present for the program. Students gave good response.

Inauguration of Language Forum: Chief guest Dr.Samita Jadhav.

| Date                         | 13/09/2023                                                                                                               |  |
|------------------------------|--------------------------------------------------------------------------------------------------------------------------|--|
| Activity                     | The Inauguration of Language Forum                                                                                       |  |
| Place                        | Pandit Jawaharlal Nehru College, Aurangabad                                                                              |  |
| Inaugurator/ Resource Person | Dr. Samita Jadhav                                                                                                        |  |
| Highlights                   | The use of technology has adverse effect on Languages which has resulted in psychological issues of human being.         |  |
| No. of Participants          | 56                                                                                                                       |  |
| Outcome                      | For the balanced personality human being need use of languages and<br>reading good literature particularly in hard copy. |  |