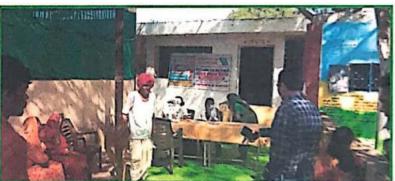

#### Report on Orthography Competition

Literary Forum, of Pandit Jawaharlal Nehru Mahavidyalaya, Aurangabad has organized orthography competition on the occasion of Gandhi Jayanti in English , Marathi and Hindi to develop their language skill, particularly writing skill.Dr.Amruta Wakale from S.B.Arts and Commerce college, Chh.Sambhajinagar was the judge of this competition.Dr.Pradnya Kale, Dr.S.J.Jadhav and Mr.Deore sir took efforts for this competition.

Prize Distribution of Orthography Competition

| Date                         | 4/10/2023                                   |  |
|------------------------------|---------------------------------------------|--|
| Activity                     | Orthography competition                     |  |
| Place                        | Pandit Jawaharlal Nehru College, Aurangabad |  |
| Inaugurator/ Resource Person | Dr. Amruta Wakale                           |  |
| Highlights                   | To develop language skills.                 |  |
| No. of Participants          | 13                                          |  |
| Outcome                      | Writing skills are developed.               |  |