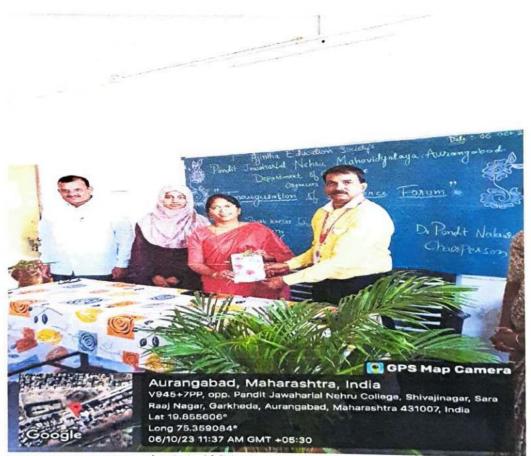

#### Literary Forum Programme Date- 13/09/2023 Report on the Inauguration of Language Forum

Literary Forum, of Pandit Jawaharlal Nehru Mahavidyalaya, Aurangabad has organized the Inauguration of Language Fourm on 13-09-2023.at 11.30am. The resource person for the Inauguration was Dr.SamitaJadhav, AssociateProf&Head DeptofMarathi, Deogiri College, Aurangabad. Dr. Samita Jadhav, the main speaker of the event, delivered an enlightening speech and emphasized on the need of language/literature in the development of balanced personality of person in the light of adverse effect of technology on the mankind.Dr.Pradnya Kale, Chairman of committee gave introductory remarks.Principal Dr,Pandit Nalawade was the chairperson and Dr.S.R.Manza, Vice Principal was the chief guest the program.Comparing was done by Dr.Shilpa Jivrag whereas vote of thanks were given by Dr.B.N.Gadhekar. Prof.Shivaji Sirsath, Head,Dept of Marathi,Dr.Hemalata Kanchankar were present for the program. Students gave good response.

Inauguration of Language Forum: Chief guest Dr.Samita Jadhav.

| Date                         | 13/09/2023                                                                                                               |  |
|------------------------------|--------------------------------------------------------------------------------------------------------------------------|--|
| Activity                     | The Inauguration of Language Forum                                                                                       |  |
| Place                        | Pandit Jawaharlal Nehru College, Aurangabad                                                                              |  |
| Inaugurator/ Resource Person | Dr. Samita Jadhav                                                                                                        |  |
| Highlights                   | The use of technology has adverse effect on Languages which has resulted in psychological issues of human being.         |  |
| No. of Participants          | 56                                                                                                                       |  |
| Outcome                      | For the balanced personality human being need use of languages and<br>reading good literature particularly in hard copy. |  |