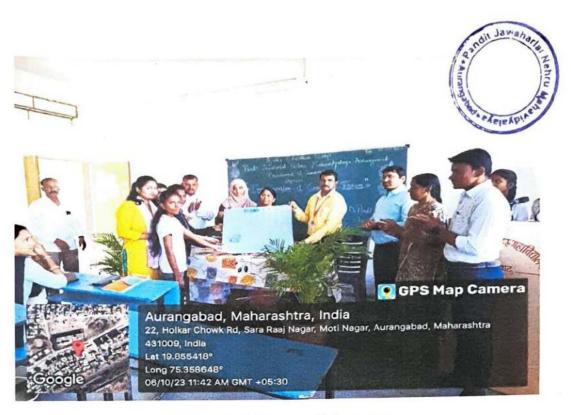

#### Report on Orthography Competition

Literary Forum, of Pandit Jawaharlal Nehru Mahavidyalaya, Aurangabad has organized orthography competition on the occasion of Gandhi Jayanti in English , Marathi and Hindi to develop their language skill, particularly writing skill.Dr.Amruta Wakale from S.B.Arts and Commerce college, Chh.Sambhajinagar was the judge of this competition.Dr.Pradnya Kale, Dr.S.J.Jadhav and Mr.Deore sir took efforts for this competition.

Prize Distribution of Orthography Competition

| Date                         | 4/10/2023                                   |  |
|------------------------------|---------------------------------------------|--|
| Activity                     | Orthography competition                     |  |
| Place                        | Pandit Jawaharlal Nehru College, Aurangabad |  |
| Inaugurator/ Resource Person | Dr. Amruta Wakale                           |  |
| Highlights                   | To develop language skills.                 |  |
| No. of Participants          | 13                                          |  |
| Outcome                      | Writing skills are developed.               |  |