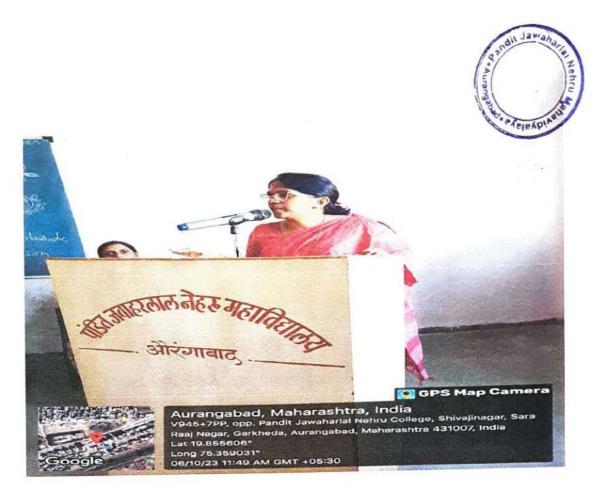

#### Literary Forum Programme Date- 13/09/2023 Report on the Inauguration of Language Forum

Literary Forum, of Pandit Jawaharlal Nehru Mahavidyalaya, Aurangabad has organized the Inauguration of Language Fourm on 13-09-2023.at 11.30am. The resource person for the Inauguration was Dr.SamitaJadhav, AssociateProf&Head DeptofMarathi, Deogiri College, Aurangabad. Dr. Samita Jadhav, the main speaker of the event, delivered an enlightening speech and emphasized on the need of language/literature in the development of balanced personality of person in the light of adverse effect of technology on the mankind.Dr.Pradnya Kale, Chairman of committee gave introductory remarks.Principal Dr,Pandit Nalawade was the chairperson and Dr.S.R.Manza, Vice Principal was the chief guest the program.Comparing was done by Dr.Shilpa Jivrag whereas vote of thanks were given by Dr.B.N.Gadhekar. Prof.Shivaji Sirsath, Head,Dept of Marathi,Dr.Hemalata Kanchankar were present for the program. Students gave good response.

Inauguration of Language Forum: Chief guest Dr.Samita Jadhav.

| Date                         | 13/09/2023                                                                                                               |  |
|------------------------------|--------------------------------------------------------------------------------------------------------------------------|--|
| Activity                     | The Inauguration of Language Forum                                                                                       |  |
| Place                        | Pandit Jawaharlal Nehru College, Aurangabad                                                                              |  |
| Inaugurator/ Resource Person | Dr. Samita Jadhav                                                                                                        |  |
| Highlights                   | The use of technology has adverse effect on Languages which has resulted in psychological issues of human being.         |  |
| No. of Participants          | 56                                                                                                                       |  |
| Outcome                      | For the balanced personality human being need use of languages and<br>reading good literature particularly in hard copy. |  |