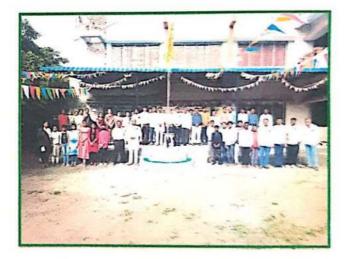

#### Report on Orthography Competition

Literary Forum, of Pandit Jawaharlal Nehru Mahavidyalaya, Aurangabad has organized orthography competition on the occasion of Gandhi Jayanti in English , Marathi and Hindi to develop their language skill, particularly writing skill.Dr.Amruta Wakale from S.B.Arts and Commerce college, Chh.Sambhajinagar was the judge of this competition.Dr.Pradnya Kale, Dr.S.J.Jadhav and Mr.Deore sir took efforts for this competition.

Prize Distribution of Orthography Competition

| Date                         | 4/10/2023                                   |  |
|------------------------------|---------------------------------------------|--|
| Activity                     | Orthography competition                     |  |
| Place                        | Pandit Jawaharlal Nehru College, Aurangabad |  |
| Inaugurator/ Resource Person | Dr. Amruta Wakale                           |  |
| Highlights                   | To develop language skills.                 |  |
| No. of Participants          | 13                                          |  |
| Outcome                      | Writing skills are developed.               |  |