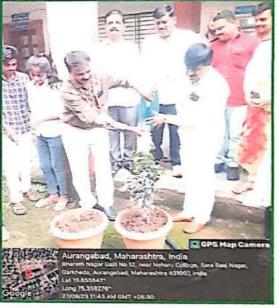

#### Report on Orthography Competition

Literary Forum, of Pandit Jawaharlal Nehru Mahavidyalaya, Aurangabad has organized orthography competition on the occasion of Gandhi Jayanti in English , Marathi and Hindi to develop their language skill, particularly writing skill.Dr.Amruta Wakale from S.B.Arts and Commerce college, Chh.Sambhajinagar was the judge of this competition.Dr.Pradnya Kale, Dr.S.J.Jadhav and Mr.Deore sir took efforts for this competition.

Prize Distribution of Orthography Competition

| Date                         | 4/10/2023                                   |  |
|------------------------------|---------------------------------------------|--|
| Activity                     | Orthography competition                     |  |
| Place                        | Pandit Jawaharlal Nehru College, Aurangabad |  |
| Inaugurator/ Resource Person | Dr. Amruta Wakale                           |  |
| Highlights                   | To develop language skills.                 |  |
| No. of Participants          | 13                                          |  |
| Outcome                      | Writing skills are developed.               |  |