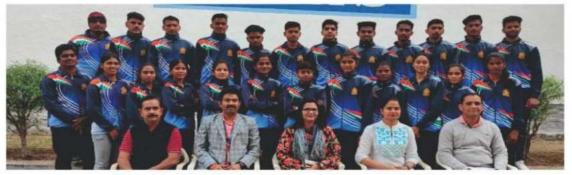

Ajintha Education Society's PANDIT JAWAHARLAL NEHRU MAHAVIDYALAY AURANGABAD (MS) LANGUAGE FORUM ACTIVITY LIST: 2023-24

| Sr.<br>No | Date of<br>Progra<br>mme | Name of Activity                  | Chief guest<br>of the<br>programm<br>e | Organizi<br>ng<br>Unit/Ag<br>cncy/Col<br>laborati<br>ve<br>Agency | Name of<br>Organiz<br>er &<br>Dept. | No.<br>of<br>Parti<br>cipa<br>nt<br>/Lin<br>k of<br>Activ<br>ity |
|-----------|--------------------------|-----------------------------------|----------------------------------------|-------------------------------------------------------------------|-------------------------------------|------------------------------------------------------------------|
| 1         | 13-09-23                 | Inauguration of Language<br>forum | Prof.<br>Samita<br>Jadhay              | Dept. of<br>English                                               | Dept. of<br>English                 | 56                                                               |
| 2         | 4-10-23                  | Orthography Competition           | Dr. P. K.<br>Kale                      | S.B.Coll<br>ege.                                                  | Dept. of<br>English                 | 13                                                               |