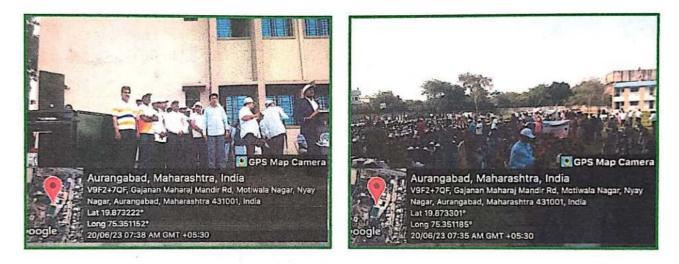

#### Literary Forum Programme Date- 13/09/2023 Report on the Inauguration of Language Forum

Literary Forum, of Pandit Jawaharlal Nehru Mahavidyalaya, Aurangabad has organized the Inauguration of Language Fourm on 13-09-2023.at 11.30am. The resource person for the Inauguration was Dr.SamitaJadhav, AssociateProf&Head DeptofMarathi, Deogiri College, Aurangabad. Dr. Samita Jadhav, the main speaker of the event, delivered an enlightening speech and emphasized on the need of language/literature in the development of balanced personality of person in the light of adverse effect of technology on the mankind.Dr.Pradnya Kale, Chairman of committee gave introductory remarks.Principal Dr,Pandit Nalawade was the chairperson and Dr.S.R.Manza, Vice Principal was the chief guest the program.Comparing was done by Dr.Shilpa Jivrag whereas vote of thanks were given by Dr.B.N.Gadhekar. Prof.Shivaji Sirsath, Head,Dept of Marathi,Dr.Hemalata Kanchankar were present for the program. Students gave good response.

Inauguration of Language Forum: Chief guest Dr.Samita Jadhav.

| Date                         | 13/09/2023                                                                                                               |  |
|------------------------------|--------------------------------------------------------------------------------------------------------------------------|--|
| Activity                     | The Inauguration of Language Forum                                                                                       |  |
| Place                        | Pandit Jawaharlal Nehru College, Aurangabad                                                                              |  |
| Inaugurator/ Resource Person | Dr. Samita Jadhav                                                                                                        |  |
| Highlights                   | The use of technology has adverse effect on Languages which has resulted in psychological issues of human being.         |  |
| No. of Participants          | 56                                                                                                                       |  |
| Outcome                      | For the balanced personality human being need use of languages and<br>reading good literature particularly in hard copy. |  |