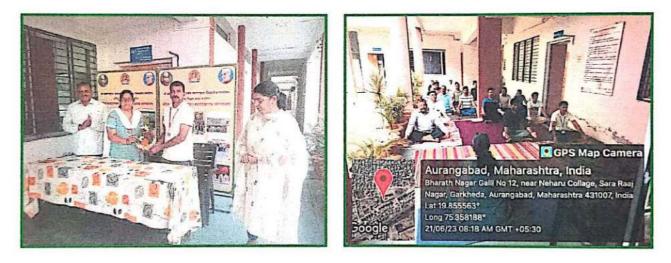

#### Report on Orthography Competition

Literary Forum, of Pandit Jawaharlal Nehru Mahavidyalaya, Aurangabad has organized orthography competition on the occasion of Gandhi Jayanti in English , Marathi and Hindi to develop their language skill, particularly writing skill.Dr.Amruta Wakale from S.B.Arts and Commerce college, Chh.Sambhajinagar was the judge of this competition.Dr.Pradnya Kale, Dr.S.J.Jadhav and Mr.Deore sir took efforts for this competition.

Prize Distribution of Orthography Competition

| Date                         | 4/10/2023                                   |  |
|------------------------------|---------------------------------------------|--|
| Activity                     | Orthography competition                     |  |
| Place                        | Pandit Jawaharlal Nehru College, Aurangabad |  |
| Inaugurator/ Resource Person | Dr. Amruta Wakale                           |  |
| Highlights                   | To develop language skills.                 |  |
| No. of Participants          | 13                                          |  |
| Outcome                      | Writing skills are developed.               |  |