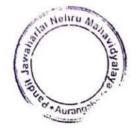

#### Report on Orthography Competition

Literary Forum, of Pandit Jawaharlal Nehru Mahavidyalaya, Aurangabad has organized orthography competition on the occasion of Gandhi Jayanti in English , Marathi and Hindi to develop their language skill, particularly writing skill.Dr.Amruta Wakale from S.B.Arts and Commerce college, Chh.Sambhajinagar was the judge of this competition.Dr.Pradnya Kale, Dr.S.J.Jadhav and Mr.Deore sir took efforts for this competition.

Prize Distribution of Orthography Competition

| Date                         | 4/10/2023                                   |  |
|------------------------------|---------------------------------------------|--|
| Activity                     | Orthography competition                     |  |
| Place                        | Pandit Jawaharlal Nehru College, Aurangabad |  |
| Inaugurator/ Resource Person | Dr. Amruta Wakale                           |  |
| Highlights                   | To develop language skills.                 |  |
| No. of Participants          | 13                                          |  |
| Outcome                      | Writing skills are developed.               |  |