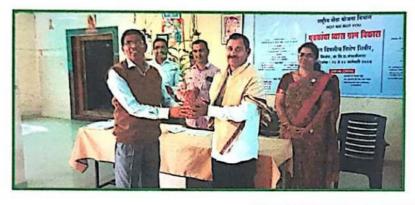

#### Literary Forum Programme Date- 13/09/2023 Report on the Inauguration of Language Forum

Literary Forum, of Pandit Jawaharlal Nehru Mahavidyalaya, Aurangabad has organized the Inauguration of Language Fourm on 13-09-2023.at 11.30am. The resource person for the Inauguration was Dr.SamitaJadhav, AssociateProf&Head DeptofMarathi, Deogiri College, Aurangabad. Dr. Samita Jadhav, the main speaker of the event, delivered an enlightening speech and emphasized on the need of language/literature in the development of balanced personality of person in the light of adverse effect of technology on the mankind.Dr.Pradnya Kale, Chairman of committee gave introductory remarks.Principal Dr,Pandit Nalawade was the chairperson and Dr.S.R.Manza, Vice Principal was the chief guest the program.Comparing was done by Dr.Shilpa Jivrag whereas vote of thanks were given by Dr.B.N.Gadhekar. Prof.Shivaji Sirsath, Head,Dept of Marathi,Dr.Hemalata Kanchankar were present for the program. Students gave good response.

Inauguration of Language Forum: Chief guest Dr.Samita Jadhav.

| Date                         | 13/09/2023                                                                                                               |  |
|------------------------------|--------------------------------------------------------------------------------------------------------------------------|--|
| Activity                     | The Inauguration of Language Forum                                                                                       |  |
| Place                        | Pandit Jawaharlal Nehru College, Aurangabad                                                                              |  |
| Inaugurator/ Resource Person | Dr. Samita Jadhav                                                                                                        |  |
| Highlights                   | The use of technology has adverse effect on Languages which has resulted in psychological issues of human being.         |  |
| No. of Participants          | 56                                                                                                                       |  |
| Outcome                      | For the balanced personality human being need use of languages and<br>reading good literature particularly in hard copy. |  |