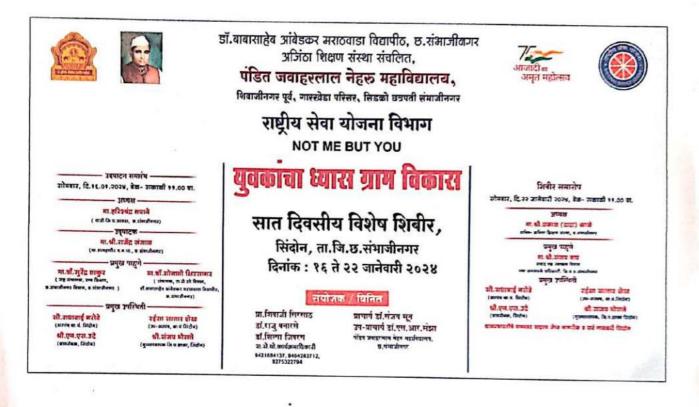

### Ajintha Education Society's PANDIT JAWAHARLAL NEHRU MAHAVIDYALAYA <u>AURANGABAD (MII)</u> <u>Academic Year: 2023- 2024</u>

27.9.

All the students are informed that on the occasion of Mahatma Gandhi Jayanti, the Language Forum is organising Orthography competition in English, Marathi and Hindi.