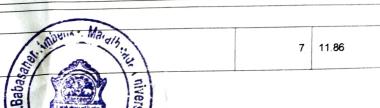

Passed students

11

College:

Note:Percentage calculation is done according to the formula: (Count of Students in a category \* 100) / Total number of students

|        | e:Percentage calculation is done according to the formula: (Count of Stockholm and Stockholm)                            | Count | Percentage |
|--------|--------------------------------------------------------------------------------------------------------------------------|-------|------------|
| 1      | Total Count of students appeared for examination (2+3)                                                                   | 59    |            |
| 2      | Total Count of students with result declared (4+5+6+7)                                                                   | 56    | 94.92      |
| 3      | Total Count of student with result held back (Out of 8,9,10,11,12)                                                       | 3     | 5.08       |
| Res    | ults declared                                                                                                            |       |            |
| 4      | Count of Passed students                                                                                                 | 49    | 83.05      |
| 5      | Count of Failed students                                                                                                 | 7     | 11.86      |
| 6      | Count of Failed ATKT students                                                                                            | 0     | 0.00       |
| 7      | Count of Absent students                                                                                                 | 0     | 0.00       |
| Res    | uit Held back students                                                                                                   |       | 1          |
|        |                                                                                                                          |       | 1          |
| 8      | Count of students with result held back due to Unfair Means                                                              | 0     | 0.00       |
|        | Count of students with result held back due to Unfair Means  Count of students with result held back due to Missing Data | 2     | 3.39       |
| 8<br>9 | Count of students with result held back due to Missing Data                                                              |       |            |
|        |                                                                                                                          | 2     | 3.39       |