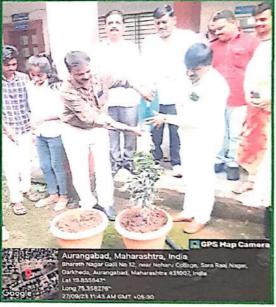

#### Notice

#### 4) Yoga is the Soul of Indian Culture - Dr. Bhagwat Karad

Yoga training was organised at Divisional Sports Complex, Garkheda, Chhatrapati Sambhajinagar on the occasion of 21st June i.e. International Yoga Day. Union Finance Minister Dr. Bhagwat Karad, Shri. Atul Save, Minister, Maharashtra State, Mrs. Pankaja Mundhe, Former cabinet minister, child and women welfare etc. were prominently present. On this occasion Dr. Bhagwat Karad explained the importance of yoga in Indian culture, yoga is very important for the mental and physical development of a person. He opined that regular yoga practice keeps a person healthy.

National Service Scheme Department of Pandit Jawaharlal Nehru College, Chhatrapati Sambhajinagar participated in this program. Program Officer Dr. Raju Vanarse and volunteers of National Service Scheme Department participated in this yoga training.

| 21 / 06 / 2023                                                 |
|----------------------------------------------------------------|
| Yoga Training                                                  |
| Divisional Sports Complex, Garkheda, Chhatrapati Sambhajinagar |
| Dr. Bhagwat Karad, Shri. Atul Save                             |
| 46                                                             |
| To bring out awareness about 'Yoga'                            |
| Physical fitness and healthy ambience                          |
|                                                                |