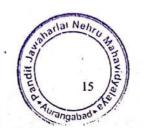

#### 1) Swachhta Abhiyan on the occasion of Ashadhi Ekadashi

On 16th June 2023, Swachhta Abhiyan was conducted at Walaj-Pandharpur temple on behalf of the Ashadhi Ekadashi by the volunteers of National Service Scheme Department of Pandit Jawaharlal Nehru College. On this occasion, National Service Scheme Program Officer Prof. Shivaji Sirsath, Dr. Raju Vanarse were present. Ajay Jadhav, Aman Syed, Lahu Ade, Satish Rathod, Manoj Ade, Nikita Sontakke, Ranjana Jadhav, Vaishnavi Kamble, Bhagyashree Shinde, Ashok Kole, Supriya Jadhav etc. volunteer students participated.

| Date                                                       | 16 / 06 / 2023                                       |
|------------------------------------------------------------|------------------------------------------------------|
| Activity                                                   | Swachhta Abhiyan on the occasion of Ashadhi Ekadashi |
| Place                                                      | Waluj-Pandharpur temple                              |
| Inauguration/Invitee                                       | Prof. Shivaji Sirsath                                |
| No. of participants                                        | 22                                                   |
| Objective                                                  | To bring awareness about cleanliness                 |
| Outcome Healthy atmosphere and awareness about cleanliness |                                                      |