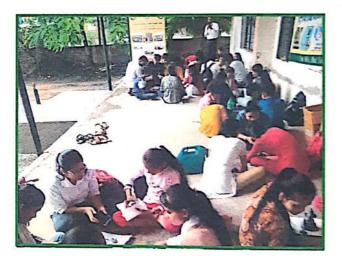

#### 3) Yoga Day Celebration at Pandit Jawaharlal Nehru College

On 21-6-2023 at Pandit Jawaharlal Nehru College of Ajintha Education Society, on the occasion of International Yoga Day, Yoga Guru Mrs. Kalyani Gadhikar imparted valuable information about yoga and gave valuable guidance along with demonstration on Bhramari, Kapalbhati, Nadishodhan, Anulom-Vilom types of yoga. On this occasion, the principal of the college Dr. Pandit Nalawade, the vice-principal Dr. S.R. Manza, National Service Scheme Program Officer Prof. Shivaji Sirsath, Dr. Shilpa Jivrag, All faculty and non-teaching staff, students of College were present.

| Date                 | 21 / 06 / 2023                        |
|----------------------|---------------------------------------|
| Activity             | Yoga Day Celebration                  |
| Place                | Pandit Jawaharlal Nehru College       |
| Inauguration/Invitee | Yoga Guru Mrs. Kalyani Gadhikar       |
| No. of participants  | 22                                    |
| Objective            | To bring out awareness about 'Yoga'   |
| Outcome              | Physical fitness and healthy ambience |