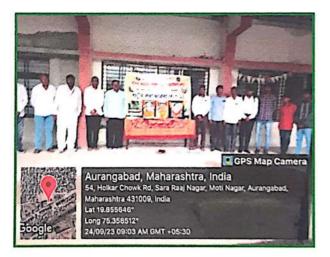

#### 1) Swachhta Abhiyan on the occasion of Ashadhi Ekadashi

On 16th June 2023, Swachhta Abhiyan was conducted at Walaj-Pandharpur temple on behalf of the Ashadhi Ekadashi by the volunteers of National Service Scheme Department of Pandit Jawaharlal Nehru College. On this occasion, National Service Scheme Program Officer Prof. Shivaji Sirsath, Dr. Raju Vanarse were present. Ajay Jadhav, Aman Syed, Lahu Ade, Satish Rathod, Manoj Ade, Nikita Sontakke, Ranjana Jadhav, Vaishnavi Kamble, Bhagyashree Shinde, Ashok Kole, Supriya Jadhav etc. volunteer students participated.

| Date                                                       | 16 / 06 / 2023                                       |
|------------------------------------------------------------|------------------------------------------------------|
| Activity                                                   | Swachhta Abhiyan on the occasion of Ashadhi Ekadashi |
| Place                                                      | Waluj-Pandharpur temple                              |
| Inauguration/Invitee                                       | Prof. Shivaji Sirsath                                |
| No. of participants                                        | 22                                                   |
| Objective                                                  | To bring awareness about cleanliness                 |
| Outcome Healthy atmosphere and awareness about cleanliness |                                                      |