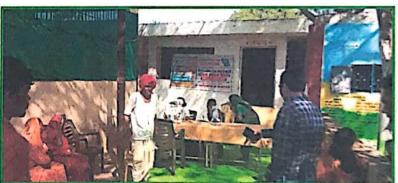

|                                                                |
| the second s |                                                                |

Program Officer Department Of N.S.S. Pandit Jawaharlal Nehru College Aurangabad.



Principal Pandit Jawaharlal Nehru-Mahavidhylaya Aurangabad.







# 7) Oral and Eye Disease Check-up Camp

On 20-1-2024, in the camp at Sindon, Oral and Disease Check-up Camp was organised under the guidance of Ganapati Dental Hospital. At this time, Dr. Sheetal Patil, Pratiksha Madam examined the villagers and the school students as well as the students in the camp.





| Date                                                          | 20 / 01 / 2024                                    |  |
|---------------------------------------------------------------|---------------------------------------------------|--|
| Activity                                                      | Oral and Eye Disease Check-up Camp                |  |
| Place                                                         | Sindon, Ta-Dist. Chh. Sambhajinagar               |  |
| Inauguration/Invitee                                          | Dr. Sheetal Patil, Dr. Pratiksha Madam            |  |
| No. of participants                                           | 150                                               |  |
| Objective                                                     | To mot