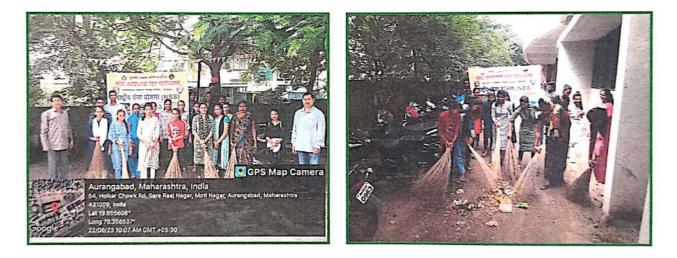

#### 1) Swachhta Abhiyan on the occasion of Ashadhi Ekadashi

On 16th June 2023, Swachhta Abhiyan was conducted at Walaj-Pandharpur temple on behalf of the Ashadhi Ekadashi by the volunteers of National Service Scheme Department of Pandit Jawaharlal Nehru College. On this occasion, National Service Scheme Program Officer Prof. Shivaji Sirsath, Dr. Raju Vanarse were present. Ajay Jadhav, Aman Syed, Lahu Ade, Satish Rathod, Manoj Ade, Nikita Sontakke, Ranjana Jadhav, Vaishnavi Kamble, Bhagyashree Shinde, Ashok Kole, Supriya Jadhav etc. volunteer students participated.

| Date                                                       | 16 / 06 / 2023                                       |
|------------------------------------------------------------|------------------------------------------------------|
| Activity                                                   | Swachhta Abhiyan on the occasion of Ashadhi Ekadashi |
| Place                                                      | Waluj-Pandharpur temple                              |
| Inauguration/Invitee                                       | Prof. Shivaji Sirsath                                |
| No. of participants                                        | 22                                                   |
| Objective                                                  | To bring awareness about cleanliness                 |
| Outcome Healthy atmosphere and awareness about cleanliness |                                                      |