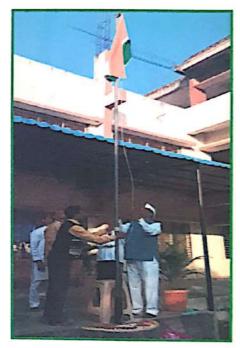

| Cherry Cherry                           | $\chi^{2}=0,  (0,$ |             |
| ·        |                                         | ·                  | N           |
| -        |                                         |                    |             |
| 1 .<br>1 |                                         |                    |             |
| e 19     |                                         |                    |             |





### 36) Celebrating Republic Day

On 26th January 2024, the flag was hoisted at Pandit Jawaharlal Nehru College by Dr. Sanjay Moon, Principal of the college. On this occasion, Vice Principal Dr. S.R. Manza, Program Officer of National Service Scheme Prof. Shivaji Sirsath, Faculties, Non-teaching staff and Students of the college were present.





| Date                 | 26 / 01 / 2024                                                 |
|----------------------|----------------------------------------------------------------|
| Activity             | Celebrating Republic Day                                       |
| Place                | Pandit Jawaharlal Nehru College                                |
| Inauguration/Invitee | Dr. Sanjay Moon                                                |
| No. of participants  | 55                                                             |
| Objective            | To promote a sense of patriotism among students                |
| Outcome              | The event fostered a spirit of unity and pride among students. |

ProgramOfficer Department Of N.S.S. Pandit Jawaharlal Nehru College Aurangaba