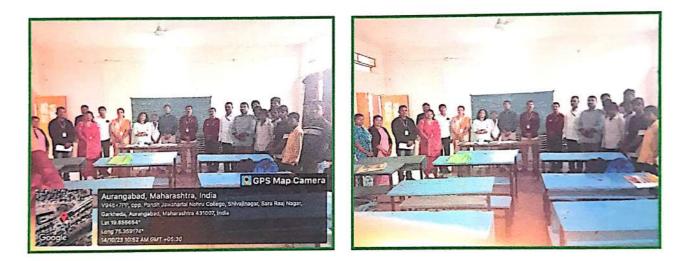

#### 3) Yoga Day Celebration at Pandit Jawaharlal Nehru College

On 21-6-2023 at Pandit Jawaharlal Nehru College of Ajintha Education Society, on the occasion of International Yoga Day, Yoga Guru Mrs. Kalyani Gadhikar imparted valuable information about yoga and gave valuable guidance along with demonstration on Bhramari, Kapalbhati, Nadishodhan, Anulom-Vilom types of yoga. On this occasion, the principal of the college Dr. Pandit Nalawade, the vice-principal Dr. S.R. Manza, National Service Scheme Program Officer Prof. Shivaji Sirsath, Dr. Shilpa Jivrag, All faculty and non-teaching staff, students of College were present.

| Date                 | 21 / 06 / 2023                        |
|----------------------|---------------------------------------|
| Activity             | Yoga Day Celebration                  |
| Place                | Pandit Jawaharlal Nehru College       |
| Inauguration/Invitee | Yoga Guru Mrs. Kalyani Gadhikar       |
| No. of participants  | 22                                    |
| Objective            | To bring out awareness about 'Yoga'   |
| Outcome              | Physical fitness and healthy ambience |