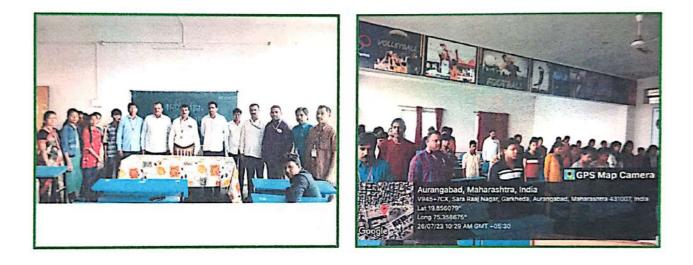

#### 5) Kargil Day Salutation in Pandit Jawaharlal Nehru College

On 26-7-2023, Martyrs were saluted on the occasion of Kargil Day in Pandit Jawaharlal Nehru College run by Ajintha Education Society. Prin. Dr. Pandit Nalawade guided the students. Vice Principal Dr. S.R. Manza was present. On this occasion, National Service Scheme Program Officer Prof. Shivaji Sirsath, Dr. Raju Vanarse, alongwith Dr. Shivaji Ambhore, Dr. Jyoti Patil, Dr. Jyoti Adhane, Narawade Madam, Prof. Govind Phad, Prof. Raju Tupe, Dr. Kiran Ingle and a large number of students were present.

| Date                                                                     | 26 / 07 / 2023                       |
|--------------------------------------------------------------------------|--------------------------------------|
| Activity                                                                 | Kargil Day Salutation                |
| Place                                                                    | Pandit Jawaharlal Nehru College      |
| Inauguration/Invitee                                                     | Prin. Dr. Pandit Nalawade            |
| No. of participants                                                      | 34                                   |
| Objective                                                                | To salute the martyrs of Kargil War. |
| Outcome The event reminded a sense of pride and patriotism among the att |                                      |