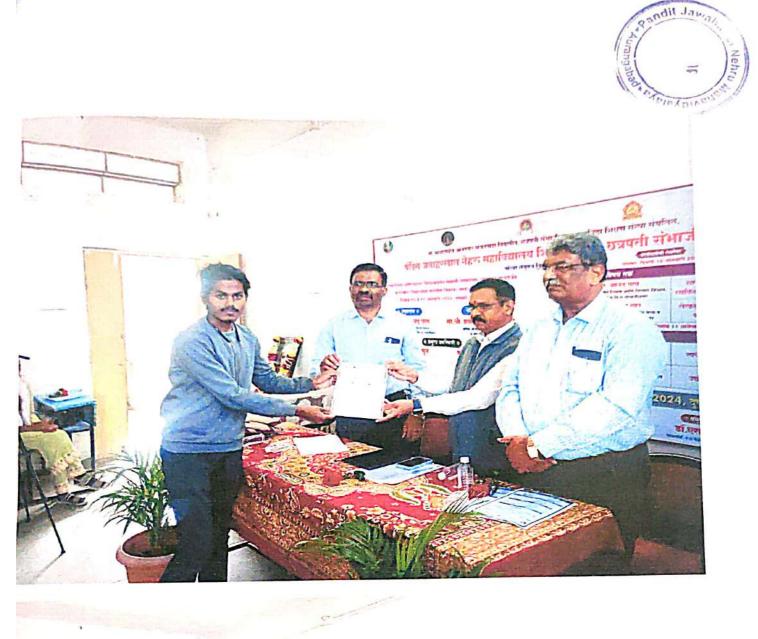

#### 5) Kargil Day Salutation in Pandit Jawaharlal Nehru College

On 26-7-2023, Martyrs were saluted on the occasion of Kargil Day in Pandit Jawaharlal Nehru College run by Ajintha Education Society. Prin. Dr. Pandit Nalawade guided the students. Vice Principal Dr. S.R. Manza was present. On this occasion, National Service Scheme Program Officer Prof. Shivaji Sirsath, Dr. Raju Vanarse, alongwith Dr. Shivaji Ambhore, Dr. Jyoti Patil, Dr. Jyoti Adhane, Narawade Madam, Prof. Govind Phad, Prof. Raju Tupe, Dr. Kiran Ingle and a large number of students were present.

| Date                                                                     | 26 / 07 / 2023                       |
|--------------------------------------------------------------------------|--------------------------------------|
| Activity                                                                 | Kargil Day Salutation                |
| Place                                                                    | Pandit Jawaharlal Nehru College      |
| Inauguration/Invitee                                                     | Prin. Dr. Pandit Nalawade            |
| No. of participants                                                      | 34                                   |
| Objective                                                                | To salute the martyrs of Kargil War. |
| Outcome The event reminded a sense of pride and patriotism among the att |                                      |