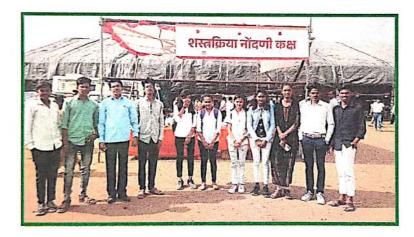

kshi Borde                 | BS.CF.Y   | 5.akszi       |
| 54)   | Ritesh Padale Small          | BSCFN     | padalle       |
|       | ahel Pauleth Program Officer | BCOMFY    | apita         |

O Scanned with OKEN Scanner





#### 9) Organization of Grand Maha Arogya Camp

On 13-8-2023, A Grand Maha Arogya Camp was organised under the guidance of Honorable Devendraji Fadnavis, Deputy Chief Minister of Maharashtra State, on the ground, opposite the RTO office, next to the railway station. Various health department participated in this camp.

The students of our college assisted various doctors to serve needy people. In this camp, Neha Jadhav, Radhika Panchal, Vedika Katare, Gayatri Dhotre, Sugandha Ade, Rohan Pawar, Aditya Bind, Ashok Kole, Yash Khadve gave their valuable contribution.





| Date                 | 13 / 08 / 2023                                                            |
|----------------------|---------------------------------------------------------------------------|
| Activity             | Organization of Grand Maha Arogya Camp                                    |
| Place                | On the grand ground, opposite the RTO office                              |
| Inauguration/Invitee | Honorable Devendraji Fadnavis, Deputy Chief Minister of Maharashtra State |
| No. of participants  | 25                                                                        |
| Objective            | To participate in Grand Maha Arogya Camp.                                 |
| Outcome              | Students realised importance of patient care and health benefits