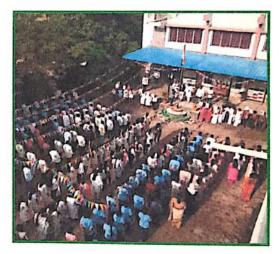

#### 3) Yoga Day Celebration at Pandit Jawaharlal Nehru College

On 21-6-2023 at Pandit Jawaharlal Nehru College of Ajintha Education Society, on the occasion of International Yoga Day, Yoga Guru Mrs. Kalyani Gadhikar imparted valuable information about yoga and gave valuable guidance along with demonstration on Bhramari, Kapalbhati, Nadishodhan, Anulom-Vilom types of yoga. On this occasion, the principal of the college Dr. Pandit Nalawade, the vice-principal Dr. S.R. Manza, National Service Scheme Program Officer Prof. Shivaji Sirsath, Dr. Shilpa Jivrag, All faculty and non-teaching staff, students of College were present.

#### 4) Yoga is the Soul of Indian Culture - Dr. Bhagwat Karad

Yoga training was organised at Divisional Sports Complex, Garkheda, Chhatrapati Sambhajinagar on the occasion of 21st June i.e. International Yoga Day. Union Finance Minister Dr. Bhagwat Karad, Shri. Atul Save, Minister, Maharashtra State, Mrs. Pankaja Mundhe, Former cabinet minister, child and women welfare etc. were prominently present. On this occasion Dr. Bhagwat Karad explained the importance of yoga in Indian culture, yoga is very important for the mental and physical development of a person. He opined that regular yoga practice keeps a person healthy.