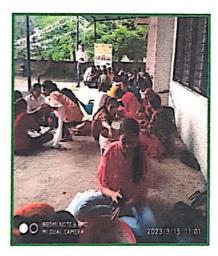

#### 3) Yoga Day Celebration at Pandit Jawaharlal Nehru College

On 21-6-2023 at Pandit Jawaharlal Nehru College of Ajintha Education Society, on the occasion of International Yoga Day, Yoga Guru Mrs. Kalyani Gadhikar imparted valuable information about yoga and gave valuable guidance along with demonstration on Bhramari, Kapalbhati, Nadishodhan, Anulom-Vilom types of yoga. On this occasion, the principal of the college Dr. Pandit Nalawade, the vice-principal Dr. S.R. Manza, National Service Scheme Program Officer Prof. Shivaji Sirsath, Dr. Shilpa Jivrag, All faculty and non-teaching staff, students of College were present.

| Date                 | 21 / 06 / 2023                        |
|----------------------|---------------------------------------|
| Activity             | Yoga Day Celebration                  |
| Place                | Pandit Jawaharlal Nehru College       |
| Inauguration/Invitee | Yoga Guru Mrs. Kalyani Gadhikar       |
| No. of participants  | 22                                    |
| Objective            | To bring out awareness about 'Yoga'   |
| Outcome              | Physical fitness and healthy ambience |