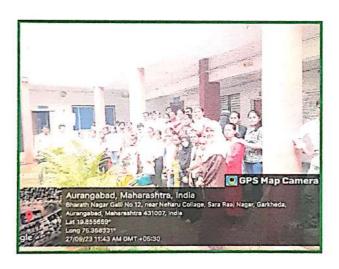

#### Notice

#### 4) Yoga is the Soul of Indian Culture - Dr. Bhagwat Karad

Yoga training was organised at Divisional Sports Complex, Garkheda, Chhatrapati Sambhajinagar on the occasion of 21st June i.e. International Yoga Day. Union Finance Minister Dr. Bhagwat Karad, Shri. Atul Save, Minister, Maharashtra State, Mrs. Pankaja Mundhe, Former cabinet minister, child and women welfare etc. were prominently present. On this occasion Dr. Bhagwat Karad explained the importance of yoga in Indian culture, yoga is very important for the mental and physical development of a person. He opined that regular yoga practice keeps a person healthy.

National Service Scheme Department of Pandit Jawaharlal Nehru College, Chhatrapati Sambhajinagar participated in this program. Program Officer Dr. Raju Vanarse and volunteers of National Service Scheme Department participated in this yoga training.

| 21 / 06 / 2023                                                 |
|----------------------------------------------------------------|
| Yoga Training                                                  |
| Divisional Sports Complex, Garkheda, Chhatrapati Sambhajinagar |
| Dr. Bhagwat Karad, Shri. Atul Save                             |
| 46                                                             |
| To bring out awareness about 'Yoga'                            |
| Physical fitness and healthy ambience                          |
|                                                                |