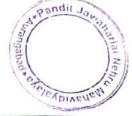

#### 4) Yoga is the Soul of Indian Culture - Dr. Bhagwat Karad

Yoga training was organised at Divisional Sports Complex, Garkheda, Chhatrapati Sambhajinagar on the occasion of 21st June i.e. International Yoga Day. Union Finance Minister Dr. Bhagwat Karad, Shri. Atul Save, Minister, Maharashtra State, Mrs. Pankaja Mundhe, Former cabinet minister, child and women welfare etc. were prominently present. On this occasion Dr. Bhagwat Karad explained the importance of yoga in Indian culture, yoga is very important for the mental and physical development of a person. He opined that regular yoga practice keeps a person healthy.

National Service Scheme Department of Pandit Jawaharlal Nehru College, Chhatrapati Sambhajinagar participated in this program. Program Officer Dr. Raju Vanarse and volunteers of National Service Scheme Department participated in this yoga training.

| 21 / 06 / 2023                                                 |
|----------------------------------------------------------------|
| Yoga Training                                                  |
| Divisional Sports Complex, Garkheda, Chhatrapati Sambhajinagar |
| Dr. Bhagwat Karad, Shri. Atul Save                             |
| 46                                                             |
| To bring out awareness about 'Yoga'                            |
| Physical fitness and healthy ambience                          |
|                                                                |