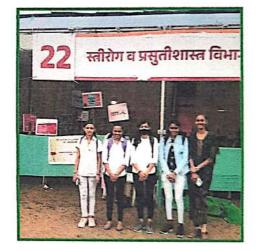

hi Borde                 | BS.CF.Y   | 5.akszi       |
| 54)   | Ritesh Padale Small          | BSCFN     | padalle       |
|       | ahel Pauleth Program Officer | BCOMFY    | apita         |

O Scanned with OKEN Scanner





#### 9) Organization of Grand Maha Arogya Camp

On 13-8-2023, A Grand Maha Arogya Camp was organised under the guidance of Honorable Devendraji Fadnavis, Deputy Chief Minister of Maharashtra State, on the ground, opposite the RTO office, next to the railway station. Various health department participated in this camp.

The students of our college assisted various doctors to serve needy people. In this camp, Neha Jadhav, Radhika Panchal, Vedika Katare, Gayatri Dhotre, Sugandha Ade, Rohan Pawar, Aditya Bind, Ashok Kole, Yash Khadve gave their valuable contribution.





| Date                 | 13 / 08 / 2023                                                            |
|----------------------|---------------------------------------------------------------------------|
| Activity             | Organization of Grand Maha Arogya Camp                                    |
| Place                | On the grand ground, opposite the RTO office                              |
| Inauguration/Invitee | Honorable Devendraji Fadnavis, Deputy Chief Minister of Maharashtra State |
| No. of participants  | 25                                                                        |
| Objective            | To participate in Grand Maha Arogya Camp.                                 |
| Outcome              | Students realised importance of patient care and health benefits.