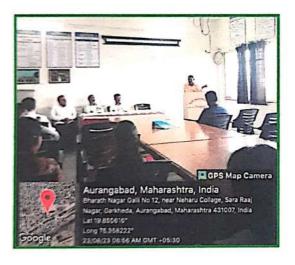

#### 3) Yoga Day Celebration at Pandit Jawaharlal Nehru College

On 21-6-2023 at Pandit Jawaharlal Nehru College of Ajintha Education Society, on the occasion of International Yoga Day, Yoga Guru Mrs. Kalyani Gadhikar imparted valuable information about yoga and gave valuable guidance along with demonstration on Bhramari, Kapalbhati, Nadishodhan, Anulom-Vilom types of yoga. On this occasion, the principal of the college Dr. Pandit Nalawade, the vice-principal Dr. S.R. Manza, National Service Scheme Program Officer Prof. Shivaji Sirsath, Dr. Shilpa Jivrag, All faculty and non-teaching staff, students of College were present.

| Date                 | 21 / 06 / 2023                        |
|----------------------|---------------------------------------|
| Activity             | Yoga Day Celebration                  |
| Place                | Pandit Jawaharlal Nehru College       |
| Inauguration/Invitee | Yoga Guru Mrs. Kalyani Gadhikar       |
| No. of participants  | 22                                    |
| Objective            | To bring out awareness about 'Yoga'   |
| Outcome              | Physical fitness and healthy ambience |