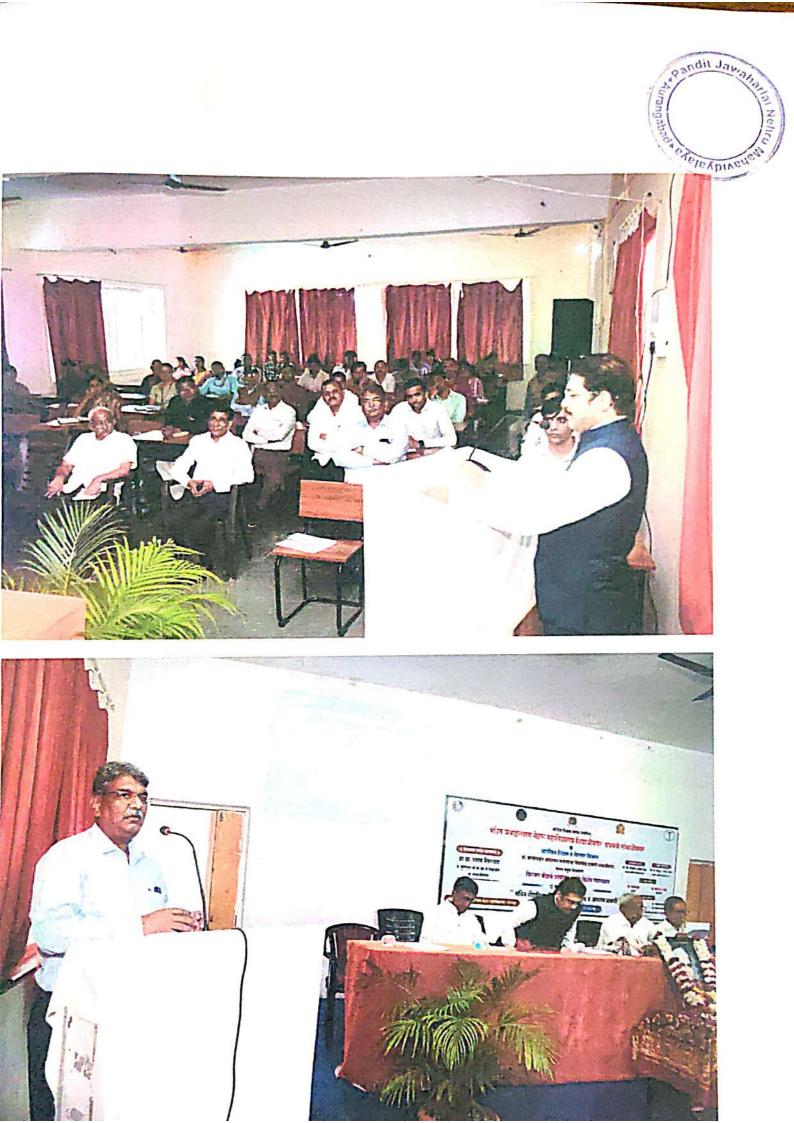

#### 3) Yoga Day Celebration at Pandit Jawaharlal Nehru College

On 21-6-2023 at Pandit Jawaharlal Nehru College of Ajintha Education Society, on the occasion of International Yoga Day, Yoga Guru Mrs. Kalyani Gadhikar imparted valuable information about yoga and gave valuable guidance along with demonstration on Bhramari, Kapalbhati, Nadishodhan, Anulom-Vilom types of yoga. On this occasion, the principal of the college Dr. Pandit Nalawade, the vice-principal Dr. S.R. Manza, National Service Scheme Program Officer Prof. Shivaji Sirsath, Dr. Shilpa Jivrag, All faculty and non-teaching staff, students of College were present.

| Date                 | 21 / 06 / 2023                        |
|----------------------|---------------------------------------|
| Activity             | Yoga Day Celebration                  |
| Place                | Pandit Jawaharlal Nehru College       |
| Inauguration/Invitee | Yoga Guru Mrs. Kalyani Gadhikar       |
| No. of participants  | 22                                    |
| Objective            | To bring out awareness about 'Yoga'   |
| Outcome              | Physical fitness and healthy ambience |