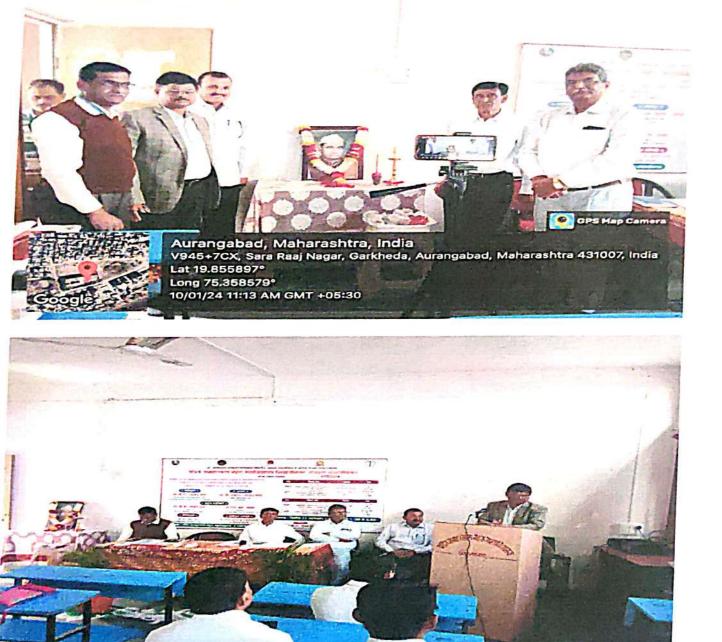

#### 4) Yoga is the Soul of Indian Culture - Dr. Bhagwat Karad

Yoga training was organised at Divisional Sports Complex, Garkheda, Chhatrapati Sambhajinagar on the occasion of 21st June i.e. International Yoga Day. Union Finance Minister Dr. Bhagwat Karad, Shri. Atul Save, Minister, Maharashtra State, Mrs. Pankaja Mundhe, Former cabinet minister, child and women welfare etc. were prominently present. On this occasion Dr. Bhagwat Karad explained the importance of yoga in Indian culture, yoga is very important for the mental and physical development of a person. He opined that regular yoga practice keeps a person healthy.

National Service Scheme Department of Pandit Jawaharlal Nehru College, Chhatrapati Sambhajinagar participated in this program. Program Officer Dr. Raju Vanarse and volunteers of National Service Scheme Department participated in this yoga training.

| 21 / 06 / 2023                                                 |
|----------------------------------------------------------------|
| Yoga Training                                                  |
| Divisional Sports Complex, Garkheda, Chhatrapati Sambhajinagar |
| Dr. Bhagwat Karad, Shri. Atul Save                             |
| 46                                                             |
| To bring out awareness about 'Yoga'                            |
| Physical fitness and healthy ambience                          |
|                                                                |