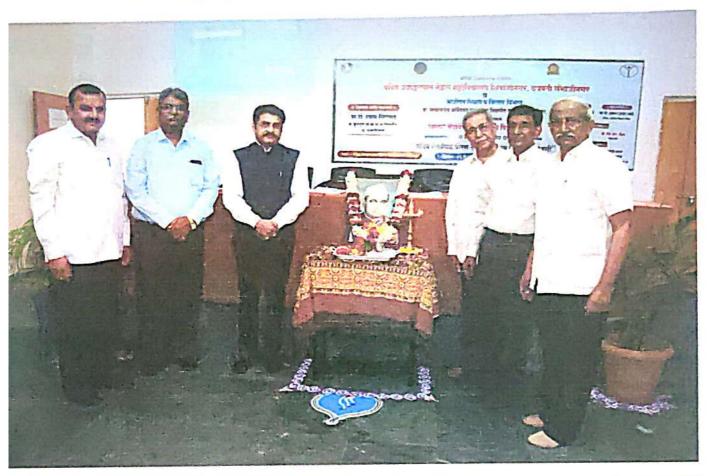

#### 3) Yoga Day Celebration at Pandit Jawaharlal Nehru College

On 21-6-2023 at Pandit Jawaharlal Nehru College of Ajintha Education Society, on the occasion of International Yoga Day, Yoga Guru Mrs. Kalyani Gadhikar imparted valuable information about yoga and gave valuable guidance along with demonstration on Bhramari, Kapalbhati, Nadishodhan, Anulom-Vilom types of yoga. On this occasion, the principal of the college Dr. Pandit Nalawade, the vice-principal Dr. S.R. Manza, National Service Scheme Program Officer Prof. Shivaji Sirsath, Dr. Shilpa Jivrag, All faculty and non-teaching staff, students of College were present.

#### 4) Yoga is the Soul of Indian Culture - Dr. Bhagwat Karad

Yoga training was organised at Divisional Sports Complex, Garkheda, Chhatrapati Sambhajinagar on the occasion of 21st June i.e. International Yoga Day. Union Finance Minister Dr. Bhagwat Karad, Shri. Atul Save, Minister, Maharashtra State, Mrs. Pankaja Mundhe, Former cabinet minister, child and women welfare etc. were prominently present. On this occasion Dr. Bhagwat Karad explained the importance of yoga in Indian culture, yoga is very important for the mental and physical development of a person. He opined that regular yoga practice keeps a person healthy.

National Service Scheme Department of Pandit Jawaharlal Nehru College, Chhatrapati Sambhajinagar participated in this program. Program Officer Dr. Raju Vanarse and volunteers of National Service Scheme Department participated in this yoga training.