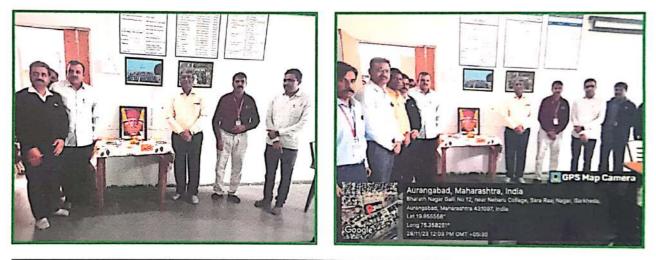

#### 5) Kargil Day Salutation in Pandit Jawaharlal Nehru College

On 26-7-2023, Martyrs were saluted on the occasion of Kargil Day in Pandit Jawaharlal Nehru College run by Ajintha Education Society. Prin. Dr. Pandit Nalawade guided the students. Vice Principal Dr. S.R. Manza was present. On this occasion, National Service Scheme Program Officer Prof. Shivaji Sirsath, Dr. Raju Vanarse, alongwith Dr. Shivaji Ambhore, Dr. Jyoti Patil, Dr. Jyoti Adhane, Narawade Madam, Prof. Govind Phad, Prof. Raju Tupe, Dr. Kiran Ingle and a large number of students were present.

| Date                                                                     | 26 / 07 / 2023                       |
|--------------------------------------------------------------------------|--------------------------------------|
| Activity                                                                 | Kargil Day Salutation                |
| Place                                                                    | Pandit Jawaharlal Nehru College      |
| Inauguration/Invitee                                                     | Prin. Dr. Pandit Nalawade            |
| No. of participants                                                      | 34                                   |
| Objective                                                                | To salute the martyrs of Kargil War. |
| Outcome The event reminded a sense of pride and patriotism among the att |                                      |