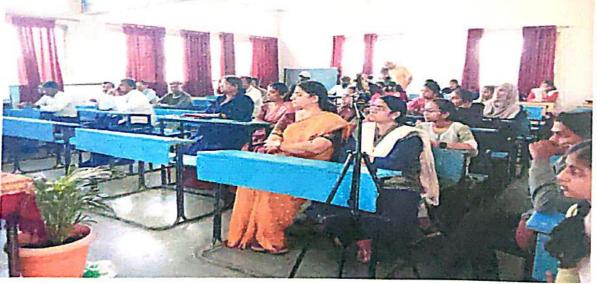

#### 3) Yoga Day Celebration at Pandit Jawaharlal Nehru College

On 21-6-2023 at Pandit Jawaharlal Nehru College of Ajintha Education Society, on the occasion of International Yoga Day, Yoga Guru Mrs. Kalyani Gadhikar imparted valuable information about yoga and gave valuable guidance along with demonstration on Bhramari, Kapalbhati, Nadishodhan, Anulom-Vilom types of yoga. On this occasion, the principal of the college Dr. Pandit Nalawade, the vice-principal Dr. S.R. Manza, National Service Scheme Program Officer Prof. Shivaji Sirsath, Dr. Shilpa Jivrag, All faculty and non-teaching staff, students of College were present.

| Date                 | 21 / 06 / 2023                        |
|----------------------|---------------------------------------|
| Activity             | Yoga Day Celebration                  |
| Place                | Pandit Jawaharlal Nehru College       |
| Inauguration/Invitee | Yoga Guru Mrs. Kalyani Gadhikar       |
| No. of participants  | 22                                    |
| Objective            | To bring out awareness about 'Yoga'   |
| Outcome              | Physical fitness and healthy ambience |