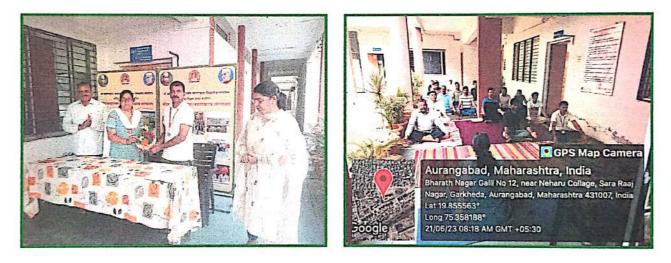

#### 3) Yoga Day Celebration at Pandit Jawaharlal Nehru College

On 21-6-2023 at Pandit Jawaharlal Nehru College of Ajintha Education Society, on the occasion of International Yoga Day, Yoga Guru Mrs. Kalyani Gadhikar imparted valuable information about yoga and gave valuable guidance along with demonstration on Bhramari, Kapalbhati, Nadishodhan, Anulom-Vilom types of yoga. On this occasion, the principal of the college Dr. Pandit Nalawade, the vice-principal Dr. S.R. Manza, National Service Scheme Program Officer Prof. Shivaji Sirsath, Dr. Shilpa Jivrag, All faculty and non-teaching staff, students of College were present.

| Date                 | 21 / 06 / 2023                        |
|----------------------|---------------------------------------|
| Activity             | Yoga Day Celebration                  |
| Place                | Pandit Jawaharlal Nehru College       |
| Inauguration/Invitee | Yoga Guru Mrs. Kalyani Gadhikar       |
| No. of participants  | 22                                    |
| Objective            | To bring out awareness about 'Yoga'   |
| Outcome              | Physical fitness and healthy ambience |