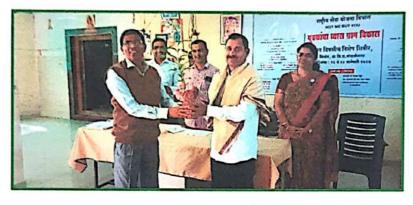

#### 4) Yoga is the Soul of Indian Culture - Dr. Bhagwat Karad

Yoga training was organised at Divisional Sports Complex, Garkheda, Chhatrapati Sambhajinagar on the occasion of 21st June i.e. International Yoga Day. Union Finance Minister Dr. Bhagwat Karad, Shri. Atul Save, Minister, Maharashtra State, Mrs. Pankaja Mundhe, Former cabinet minister, child and women welfare etc. were prominently present. On this occasion Dr. Bhagwat Karad explained the importance of yoga in Indian culture, yoga is very important for the mental and physical development of a person. He opined that regular yoga practice keeps a person healthy.

National Service Scheme Department of Pandit Jawaharlal Nehru College, Chhatrapati Sambhajinagar participated in this program. Program Officer Dr. Raju Vanarse and volunteers of National Service Scheme Department participated in this yoga training.

| 21 / 06 / 2023                                                 |
|----------------------------------------------------------------|
| Yoga Training                                                  |
| Divisional Sports Complex, Garkheda, Chhatrapati Sambhajinagar |
| Dr. Bhagwat Karad, Shri. Atul Save                             |
| 46                                                             |
| To bring out awareness about 'Yoga'                            |
| Physical fitness and healthy ambience                          |
|                                                                |