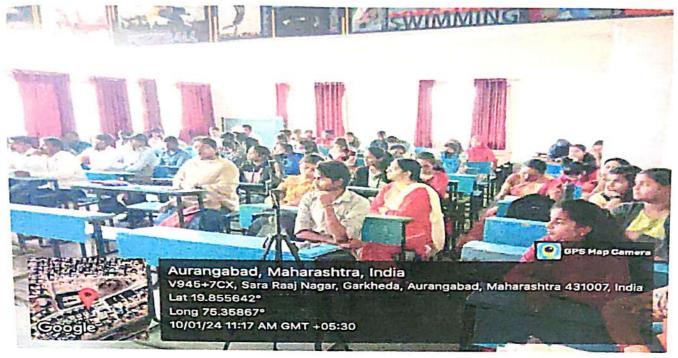

#### 3) Yoga Day Celebration at Pandit Jawaharlal Nehru College

On 21-6-2023 at Pandit Jawaharlal Nehru College of Ajintha Education Society, on the occasion of International Yoga Day, Yoga Guru Mrs. Kalyani Gadhikar imparted valuable information about yoga and gave valuable guidance along with demonstration on Bhramari, Kapalbhati, Nadishodhan, Anulom-Vilom types of yoga. On this occasion, the principal of the college Dr. Pandit Nalawade, the vice-principal Dr. S.R. Manza, National Service Scheme Program Officer Prof. Shivaji Sirsath, Dr. Shilpa Jivrag, All faculty and non-teaching staff, students of College were present.

| Date                 | 21 / 06 / 2023                        |
|----------------------|---------------------------------------|
| Activity             | Yoga Day Celebration                  |
| Place                | Pandit Jawaharlal Nehru College       |
| Inauguration/Invitee | Yoga Guru Mrs. Kalyani Gadhikar       |
| No. of participants  | 22                                    |
| Objective            | To bring out awareness about 'Yoga'   |
| Outcome              | Physical fitness and healthy ambience |