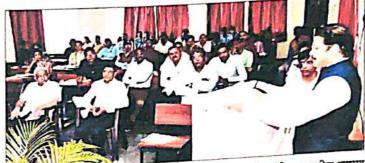

#### 3) Yoga Day Celebration at Pandit Jawaharlal Nehru College

On 21-6-2023 at Pandit Jawaharlal Nehru College of Ajintha Education Society, on the occasion of International Yoga Day, Yoga Guru Mrs. Kalyani Gadhikar imparted valuable information about yoga and gave valuable guidance along with demonstration on Bhramari, Kapalbhati, Nadishodhan, Anulom-Vilom types of yoga. On this occasion, the principal of the college Dr. Pandit Nalawade, the vice-principal Dr. S.R. Manza, National Service Scheme Program Officer Prof. Shivaji Sirsath, Dr. Shilpa Jivrag, All faculty and non-teaching staff, students of College were present.

| Date                 | 21 / 06 / 2023                        |
|----------------------|---------------------------------------|
| Activity             | Yoga Day Celebration                  |
| Place                | Pandit Jawaharlal Nehru College       |
| Inauguration/Invitee | Yoga Guru Mrs. Kalyani Gadhikar       |
| No. of participants  | 22                                    |
| Objective            | To bring out awareness about 'Yoga'   |
| Outcome              | Physical fitness and healthy ambience |