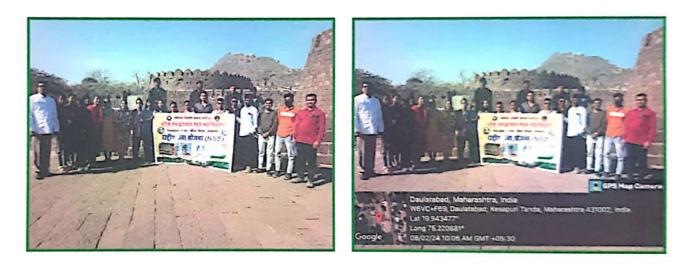

| 1.         |              |
|         |                                                                 | 20 ° 1     |              |
|         |                                                                 |            |              |
|         |                                                                 | 1          |              |
| 1       |                                                                 |            |              |

.





# 38) Visit to Devgiri Fort

On 8-2-2024, students of college visited Devgiri Fort at Daulatabad on behalf of National Service Scheme Department of Pandit Jawaharlal Nehru College. At this time, Prof. Shivaji Sirsath, Dr. Hemlata Kanchankar, Prof. Govind Phad, Prof. Ramhari Sondge and many students were present.



| Date                                                   | 08 / 02 / 2024                     |  |  |  |  |  |
|--------------------------------------------------------|------------------------------------|--|--|--|--|--|
| Activity                                               | Visit to Devgiri Fort              |  |  |  |  |  |
| Place                                                  | Devagiri Fort, Daulatabad          |  |  |  |  |  |
| Inauguration/Invitee                                   | Prof. Shivaji Sirsath              |  |  |  |  |  |
| No. of participants                                    | 46                                 |  |  |  |  |  |
| Objective                                              | To know the value of Devgiri Fort. |  |  |  |  |  |
| Outcome Students re