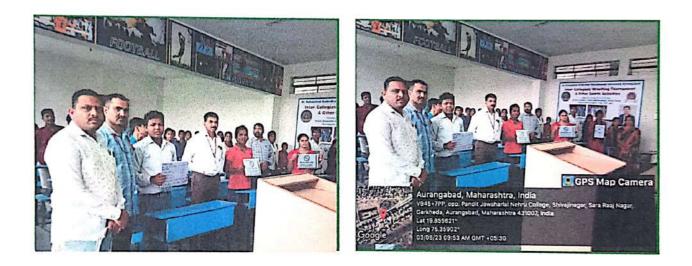

#### 3) Yoga Day Celebration at Pandit Jawaharlal Nehru College

On 21-6-2023 at Pandit Jawaharlal Nehru College of Ajintha Education Society, on the occasion of International Yoga Day, Yoga Guru Mrs. Kalyani Gadhikar imparted valuable information about yoga and gave valuable guidance along with demonstration on Bhramari, Kapalbhati, Nadishodhan, Anulom-Vilom types of yoga. On this occasion, the principal of the college Dr. Pandit Nalawade, the vice-principal Dr. S.R. Manza, National Service Scheme Program Officer Prof. Shivaji Sirsath, Dr. Shilpa Jivrag, All faculty and non-teaching staff, students of College were present.

| Date                 | 21 / 06 / 2023                        |
|----------------------|---------------------------------------|
| Activity             | Yoga Day Celebration                  |
| Place                | Pandit Jawaharlal Nehru College       |
| Inauguration/Invitee | Yoga Guru Mrs. Kalyani Gadhikar       |
| No. of participants  | 22                                    |
| Objective            | To bring out awareness about 'Yoga'   |
| Outcome              | Physical fitness and healthy ambience |