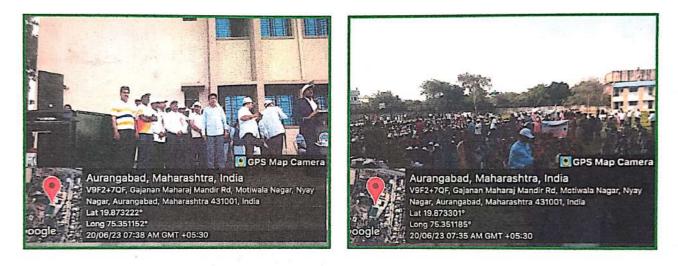

#### 2) Run for Education Rally

On 20-6-2023 Run for Education Rally under G-20 was organised from Gajanan Maharaj Mandir to Divisional Sports Complex, Chhatrapati Sambhajinagar at 7:00 am. In this rally, the Program Officer of the National Service Scheme Department of Pandit Jawaharlal Nehru College, Prof. Shivaji Sirsath and volunteers and various other sportsmen participated enthusiastically.

| Date                 | 20 / 06 / 2023                                                                 |
|----------------------|--------------------------------------------------------------------------------|
| Activity             | Run for Educational Rally                                                      |
| Place                | Gajanan Maharaj Mandir to Divisional Sports Complex, Chhatrapati Sambhajinagar |
| Inauguration/Invitee | Shri Sunil Chavan                                                              |
| No. of participants  | 54                                                                             |
| Objective            | To make awareness about Education and Sport.                                   |
| Outcome              | The rally raised awareness about Education and Sport.                          |