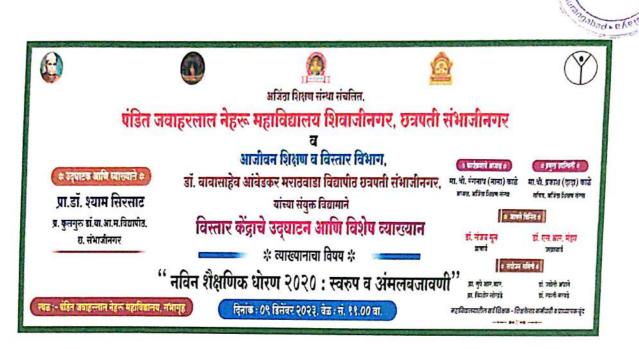

#### 3) Yoga Day Celebration at Pandit Jawaharlal Nehru College

On 21-6-2023 at Pandit Jawaharlal Nehru College of Ajintha Education Society, on the occasion of International Yoga Day, Yoga Guru Mrs. Kalyani Gadhikar imparted valuable information about yoga and gave valuable guidance along with demonstration on Bhramari, Kapalbhati, Nadishodhan, Anulom-Vilom types of yoga. On this occasion, the principal of the college Dr. Pandit Nalawade, the vice-principal Dr. S.R. Manza, National Service Scheme Program Officer Prof. Shivaji Sirsath, Dr. Shilpa Jivrag, All faculty and non-teaching staff, students of College were present.

#### **International Yoga Day Event**

All the teachers and students of the College are informed to attend the programme on the occasion of Internation Yoga Day at Pandit Jawaharlal Nehru College. The event will take place on 21<sup>st</sup> June, 2023. Our featured speaker, Mrs. Kalyani Gadhikar, will deliver an insightful lecture.

#### 4) Yoga is the Soul of Indian Culture - Dr. Bhagwat Karad

Yoga training was organised at Divisional Sports Complex, Garkheda, Chhatrapati Sambhajinagar on the occasion of 21st June i.e. International Yoga Day. Union Finance Minister Dr. Bhagwat Karad, Shri. Atul Save, Minister, Maharashtra State, Mrs. Pankaja Mundhe, Former cabinet minister, child and women welfare etc. were prominently present. On this occasion Dr. Bhagwat Karad explained the importance of yoga in Indian culture, yoga is very important for the mental and physical development of a person. He opined that regular yoga practice keeps a person healthy.

#### **International Yoga Day Event**

All the teachers and students of the College are informed to attend the programme on the occasion of International Yoga Day at Divisional Sports Complex, Garkheda, Chhatrapati Sambhajinagar on the occasion 21<sup>st</sup> June i.e. International Yoga Day.