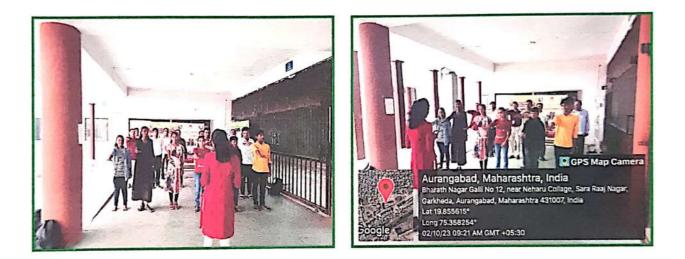

#### 1) Swachhta Abhiyan on the occasion of Ashadhi Ekadashi

On 16th June 2023, Swachhta Abhiyan was conducted at Walaj-Pandharpur temple on behalf of the Ashadhi Ekadashi by the volunteers of National Service Scheme Department of Pandit Jawaharlal Nehru College. On this occasion, National Service Scheme Program Officer Prof. Shivaji Sirsath, Dr. Raju Vanarse were present. Ajay Jadhav, Aman Syed, Lahu Ade, Satish Rathod, Manoj Ade, Nikita Sontakke, Ranjana Jadhav, Vaishnavi Kamble, Bhagyashree Shinde, Ashok Kole, Supriya Jadhav etc. volunteer students participated.

| Date                                                       | 16 / 06 / 2023                                       |
|------------------------------------------------------------|------------------------------------------------------|
| Activity                                                   | Swachhta Abhiyan on the occasion of Ashadhi Ekadashi |
| Place                                                      | Waluj-Pandharpur temple                              |
| Inauguration/Invitee                                       | Prof. Shivaji Sirsath                                |
| No. of participants                                        | 22                                                   |
| Objective                                                  | To bring awareness about cleanliness                 |
| Outcome Healthy atmosphere and awareness about cleanliness |                                                      |