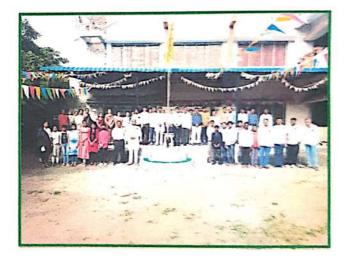

#### 5) Kargil Day Salutation in Pandit Jawaharlal Nehru College

On 26-7-2023, Martyrs were saluted on the occasion of Kargil Day in Pandit Jawaharlal Nehru College run by Ajintha Education Society. Prin. Dr. Pandit Nalawade guided the students. Vice Principal Dr. S.R. Manza was present. On this occasion, National Service Scheme Program Officer Prof. Shivaji Sirsath, Dr. Raju Vanarse, alongwith Dr. Shivaji Ambhore, Dr. Jyoti Patil, Dr. Jyoti Adhane, Narawade Madam, Prof. Govind Phad, Prof. Raju Tupe, Dr. Kiran Ingle and a large number of students were present.

| Date                                                                     | 26 / 07 / 2023                       |
|--------------------------------------------------------------------------|--------------------------------------|
| Activity                                                                 | Kargil Day Salutation                |
| Place                                                                    | Pandit Jawaharlal Nehru College      |
| Inauguration/Invitee                                                     | Prin. Dr. Pandit Nalawade            |
| No. of participants                                                      | 34                                   |
| Objective                                                                | To salute the martyrs of Kargil War. |
| Outcome The event reminded a sense of pride and patriotism among the att |                                      |