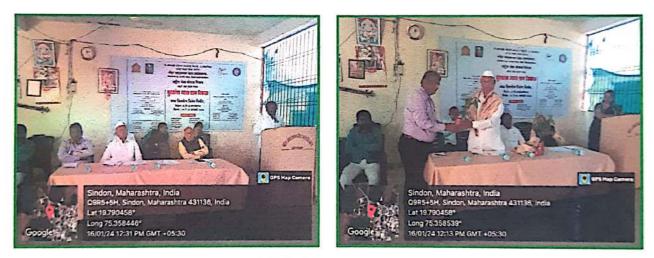

#### 5) Kargil Day Salutation in Pandit Jawaharlal Nehru College

On 26-7-2023, Martyrs were saluted on the occasion of Kargil Day in Pandit Jawaharlal Nehru College run by Ajintha Education Society. Prin. Dr. Pandit Nalawade guided the students. Vice Principal Dr. S.R. Manza was present. On this occasion, National Service Scheme Program Officer Prof. Shivaji Sirsath, Dr. Raju Vanarse, alongwith Dr. Shivaji Ambhore, Dr. Jyoti Patil, Dr. Jyoti Adhane, Narawade Madam, Prof. Govind Phad, Prof. Raju Tupe, Dr. Kiran Ingle and a large number of students were present.

| Date                                                                     | 26 / 07 / 2023                       |
|--------------------------------------------------------------------------|--------------------------------------|
| Activity                                                                 | Kargil Day Salutation                |
| Place                                                                    | Pandit Jawaharlal Nehru College      |
| Inauguration/Invitee                                                     | Prin. Dr. Pandit Nalawade            |
| No. of participants                                                      | 34                                   |
| Objective                                                                | To salute the martyrs of Kargil War. |
| Outcome The event reminded a sense of pride and patriotism among the att |                                      |