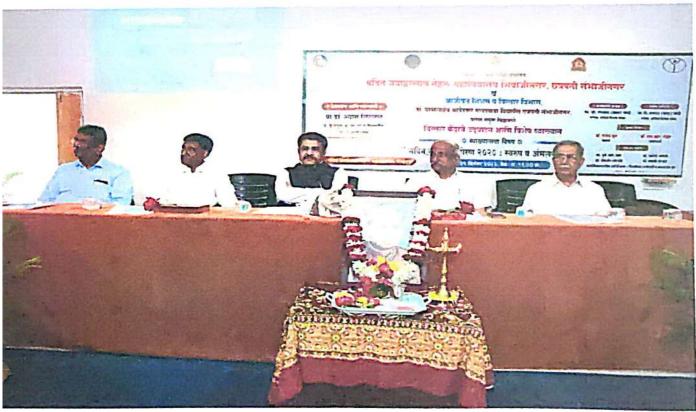

#### 4) Yoga is the Soul of Indian Culture - Dr. Bhagwat Karad

Yoga training was organised at Divisional Sports Complex, Garkheda, Chhatrapati Sambhajinagar on the occasion of 21st June i.e. International Yoga Day. Union Finance Minister Dr. Bhagwat Karad, Shri. Atul Save, Minister, Maharashtra State, Mrs. Pankaja Mundhe, Former cabinet minister, child and women welfare etc. were prominently present. On this occasion Dr. Bhagwat Karad explained the importance of yoga in Indian culture, yoga is very important for the mental and physical development of a person. He opined that regular yoga practice keeps a person healthy.

National Service Scheme Department of Pandit Jawaharlal Nehru College, Chhatrapati Sambhajinagar participated in this program. Program Officer Dr. Raju Vanarse and volunteers of National Service Scheme Department participated in this yoga training.

| 21 / 06 / 2023                                                 |
|----------------------------------------------------------------|
| Yoga Training                                                  |
| Divisional Sports Complex, Garkheda, Chhatrapati Sambhajinagar |
| Dr. Bhagwat Karad, Shri. Atul Save                             |
| 46                                                             |
| To bring out awareness about 'Yoga'                            |
| Physical fitness and healthy ambience                          |
|                                                                |