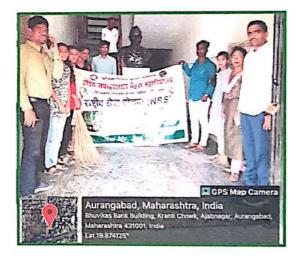

#### 5) Kargil Day Salutation in Pandit Jawaharlal Nehru College

On 26-7-2023, Martyrs were saluted on the occasion of Kargil Day in Pandit Jawaharlal Nehru College run by Ajintha Education Society. Prin. Dr. Pandit Nalawade guided the students. Vice Principal Dr. S.R. Manza was present. On this occasion, National Service Scheme Program Officer Prof. Shivaji Sirsath, Dr. Raju Vanarse, alongwith Dr. Shivaji Ambhore, Dr. Jyoti Patil, Dr. Jyoti Adhane, Narawade Madam, Prof. Govind Phad, Prof. Raju Tupe, Dr. Kiran Ingle and a large number of students were present.

| Date                                                                     | 26 / 07 / 2023                       |
|--------------------------------------------------------------------------|--------------------------------------|
| Activity                                                                 | Kargil Day Salutation                |
| Place                                                                    | Pandit Jawaharlal Nehru College      |
| Inauguration/Invitee                                                     | Prin. Dr. Pandit Nalawade            |
| No. of participants                                                      | 34                                   |
| Objective                                                                | To salute the martyrs of Kargil War. |
| Outcome The event reminded a sense of pride and patriotism among the att |                                      |