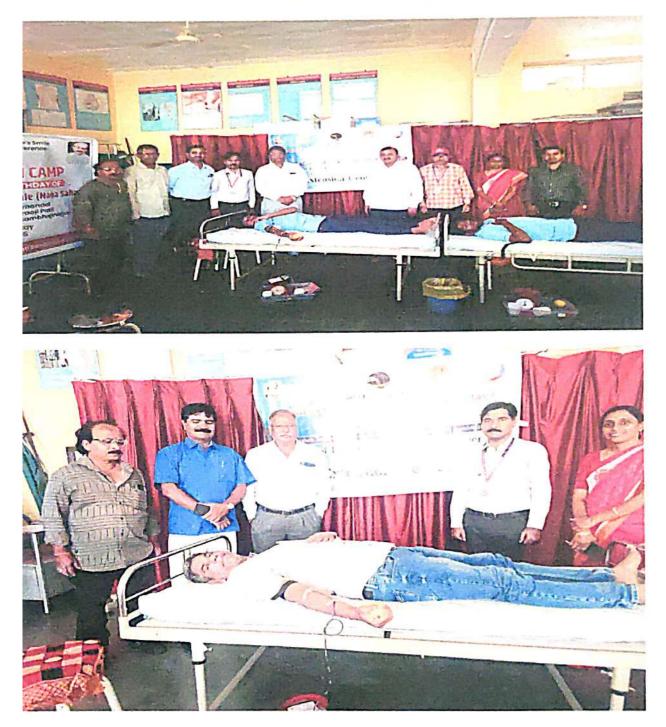

ाच्या अध्यक्षस्थानी अजिंठा शिक्षण संस्थेचे रंगनाथ काळे हे होते.

Sambhajinagar Edition Dec 12, 2023 Page No. 10 Powered by : eReleGo.com

Principal Pandit Jawaharlal Net.ru Mahavidyaleya Chhatrapati Sambhajinagar



#### **Blood Donation Camp**

On 14th December 2013, (Thursday), on the occasion of birthday of the chairman of institute Hon. Mr. Ranganath (Nana) Kale, a one-day camp was organized by the department of Lifelong Learning & Extension of the college of Pandit Jawaharlal Nehru College and Nursing College. Student of Nursing College and Pandit Jawaharlal Nehru College donated blood on this occasion. The Nursing College as well as the Department of Lifelong Learning & Extension worked hard to make the program success.

#### **Blood Donation Camp**





### **Blood Donation Camp**









Principal Pandit Jawaharial Net.ru Mahavidyalaya Chhatrapati Sambhajinagar



Ajintha Education Society Pandit Jawaharlal Nehru Mahavidyalaya, Chh. Sambhajinagar Dept. of Lifelong Learning and Extension 2023-2024

#### Blood donation camp

दि.11/12/2023

### <u>सूचना</u>

दि. 14 डिसेंबर 2023 (गुरुवार) रोजी महाविद्यालयाच्या आजीवन शिक्षण आणि विस्तार विभागातर्फ आणि नरसिंग महाविद्यालयाच्या संयुक्त विद्यमाने आपल्या संस्थेचे मा. अध्यक्ष श्री. रंगनाथ (नाना) काळे यांच्या वाढदिवसानिमित्त रक्तदान शिबिर आयोजित करण्यात आलेला आहे. तरी जास्तीत जास्त विद्यार्थ्यांनी, प्राध्यापक तसेच शिक्षकेतर कर्मचारी यांनी रक्तदान करावे.

ahavidhylay a Pandit Jawahanal Aurangabad.

Pandi gabad\* PIAEuew

# Ajintha Education Society's Pandit Jawaharlal Nehru Mahavidyalay, Aurangabad.

Name of the department : Lif