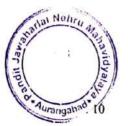

#### 3) Yoga Day Celebration at Pandit Jawaharlal Nehru College

On 21-6-2023 at Pandit Jawaharlal Nehru College of Ajintha Education Society, on the occasion of International Yoga Day, Yoga Guru Mrs. Kalyani Gadhikar imparted valuable information about yoga and gave valuable guidance along with demonstration on Bhramari, Kapalbhati, Nadishodhan, Anulom-Vilom types of yoga. On this occasion, the principal of the college Dr. Pandit Nalawade, the vice-principal Dr. S.R. Manza, National Service Scheme Program Officer Prof. Shivaji Sirsath, Dr. Shilpa Jivrag, All faculty and non-teaching staff, students of College were present.

| Date                 | 21 / 06 / 2023                        |
|----------------------|---------------------------------------|
| Activity             | Yoga Day Celebration                  |
| Place                | Pandit Jawaharlal Nehru College       |
| Inauguration/Invitee | Yoga Guru Mrs. Kalyani Gadhikar       |
| No. of participants  | 22                                    |
| Objective            | To bring out awareness about 'Yoga'   |
| Outcome              | Physical fitness and healthy ambience |