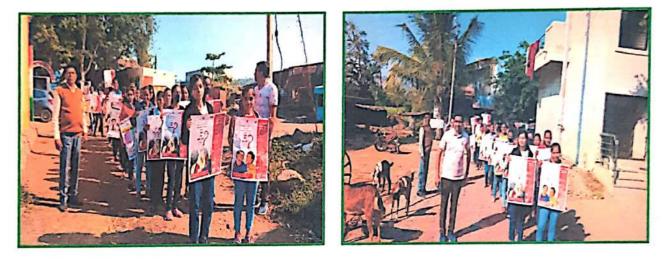

#### 2) Run for Education Rally

On 20-6-2023 Run for Education Rally under G-20 was organised from Gajanan Maharaj Mandir to Divisional Sports Complex, Chhatrapati Sambhajinagar at 7:00 am. In this rally, the Program Officer of the National Service Scheme Department of Pandit Jawaharlal Nehru College, Prof. Shivaji Sirsath and volunteers and various other sportsmen participated enthusiastically.

| Date                 | 20 / 06 / 2023                                                                 |
|----------------------|--------------------------------------------------------------------------------|
| Activity             | Run for Educational Rally                                                      |
| Place                | Gajanan Maharaj Mandir to Divisional Sports Complex, Chhatrapati Sambhajinagar |
| Inauguration/Invitee | Shri Sunil Chavan                                                              |
| No. of participants  | 54                                                                             |
| Objective            | To make awareness about Education and Sport.                                   |
| Outcome              | The rally raised awareness about Education and Sport.                          |