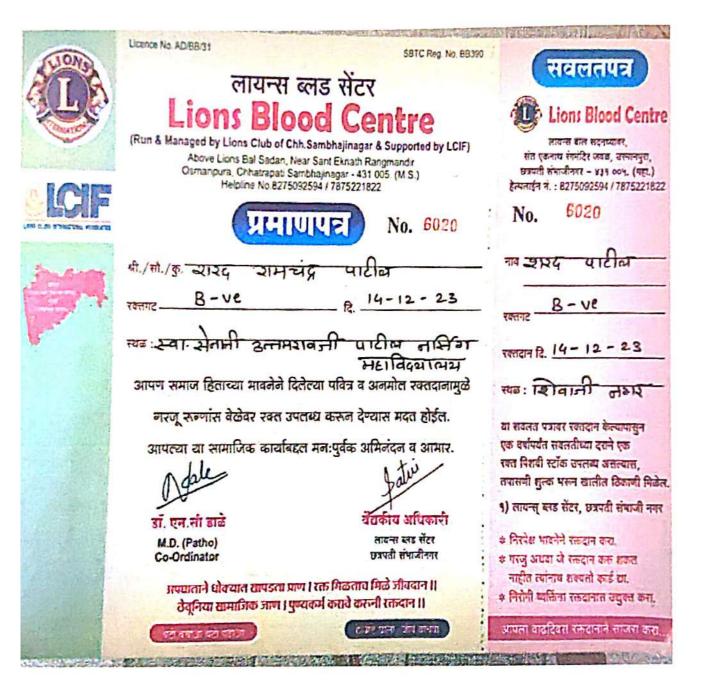

#### Notice

#### **International Yoga Day Event**

All the teachers and students of the College are informed to attend the programme on the occasion of International Yoga Day at Divisional Sports Complex, Garkheda, Chhatrapati Sambhajinagar on the occasion 21<sup>st</sup> June i.e. International Yoga Day.

Principalaya Pandit Jawah Aurangabad.

| Sr. No. | Name of the Student     | Class    | Signature       |
|---------|-------------------------|----------|-----------------|
| IJ      | Manisha Ganesh Habel    | B.A.FY   | Marshy          |
| 25      | Pradnya sursha gholap   | Bicon    | Pradhy          |
| 37      | Sandhia Juvrai Jymde    | BSETY    | Sandly          |
| 4)      | Phila Jamahade          | R.A.S.Y  | Paire           |
| 5]      | Priya, Chalak           | BA.S.Y   | Pering          |
| 6]      | Siddhi laboti           | D.A.FY   | Siddhi          |
| 7       | Siddhi Chalak           |          | 5-b.Chalak      |
| 8]      | Sakshi Dahnakuz         | B.Com.   | G41811502       |
| 91      | Misbah Shaikh AUTAF     | Bicom    | Misbal          |
| 10]     | Dipan saresh gaixwad    | BSC      | Dipali          |
| (II)    | Rupali Sunil Grungal    | BSC      | Aufal: .        |
| 12)     | Terriswini Vijay Pahade | B.S.C    | Jepsuni         |
| 13      | shireen phemad shaild   | BA. F.Y  | Shion           |
| 14      | Pooja Kaluba Landhal    | B.B.F.Y  | Do              |
| 17      | Dhanaslie, Milish Rauf  | Bicomit  | hardenter 2121. |
|         | Priti Vishou Pawax      |          | Quanaz          |
| 17)     | Renuka Shivraj Karale   |          | Renuka          |
| 187     | Appishe Rt cupil Damale | B.A. T.Y | Anhishek        |
| Pg)     | Avinash whas peshmukh   |          | Avinash         |
| 201     | Aman Yusutkhan Patham   | B.com.s  |                 |
| 21)     | Tamman chitook          | B.COM.   | 2-3             |
| 227     | R-shikesh Salve         | B. LOM   | Risila          |
| 23)     | AKush Bangane           | BA·SY    |                 |
| 241     | Drin Deduc              | BASY     |                 |
| 24      | veriet prombary         | BSC      |                 |

| Sr. No. | Name of the Student                                                                                            | Class                   | Signature         |
|---------|----------------------------------------------------------------------------------------------------------------|-------------------------|-------------------|
| 20      | Kcoleceto vasalle                                                                                              | BATI                    | Baule             |
| 27      | Azttaz sheikh                                                                                                  | B-A.5.4                 | Azhoz             |
| 28      | Vinod Vayane                                                                                                   | BA.F.Y                  | Mut-              |
| 29      | PREM PAGIARE                                                                                                   | B.S.CT.Y                | Peen              |
| 30      | Rajoatra Passare                                                                                               | BSCT                    | These             |
| 31      | Pacelunya Brellin                                                                                              | BA. F.Y                 | Poulting          |
| 32      | ONA Mendike                                                                                                    | BATY                    | Citate            |
| 33      | Bhakti Jogdande                                                                                                | B-A-TY                  | Bhabli            |
| 34      | Rathod Rooja yuvaj                                                                                             | BSCFY                   | Picog             |
| 35      | Priti vinod admane                                                                                             | 0.5.6.                  | Priti             |
| 36      | shruti Mangesh Kulkarni                                                                                        | BA. T.Y                 | furt              |
| 37      | Twinkle Chavan.                                                                                                | p.s.cf.                 | Eures .           |
| 28      | Durge Kolane                                                                                                   | Bicom                   | Duego             |
| 39.     | Bushrer, shailch                                                                                               | D.Com                   | Bushad            |
| 40      | Austi jaydhane                                                                                                 | B. 5.C                  | Aurti             |
| 41      | plisher Ingle                                                                                                  | B.5.6                   | Nisha.            |
| 42      | piksha Bansode                                                                                                 | B.A.F.Y                 | Doujela           |
| 43      | Ashwini Gudekard                                                                                               | BAFY                    | Achiri            |
| 44      | more Disha                                                                                                     | 13-17.5.Y               | D. 19040          |
| 45      | Kanchan Thete:                                                                                                 | BSETTY                  | Kanch.            |
| 46      | Bhatti Bidlan                                                                                                  | BAFY                    | Bhatti            |
|         | Program Officer                                                                                                | ~                       |                   |
|         | Program Officer<br>Department Of N.S.S.                                                                        | an !                    | 0 S. <sup>6</sup> |
| 1.2.4   | Pandit Jawaharlal Nehru College<br>Aurangabad. Pandit Jawaharl                                                 | nincipat<br>al Natru Ma | havidhylaya       |
| A       | AL AL                                                                                                          | rengabad.               |                   |
|         |                                                                                                                |                         |                   |
|         |                                                                                                                | 1 · · ·                 |                   |
| S.L.    | al de la compansión de la | 1                       | - ( i             |
|         | The Art I A                                                                                                    |                         |                   |
|         |                                                                                                                | 1                       |                   |