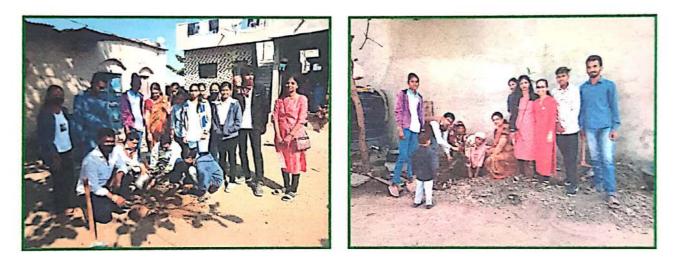

#### 4) Yoga is the Soul of Indian Culture - Dr. Bhagwat Karad

Yoga training was organised at Divisional Sports Complex, Garkheda, Chhatrapati Sambhajinagar on the occasion of 21st June i.e. International Yoga Day. Union Finance Minister Dr. Bhagwat Karad, Shri. Atul Save, Minister, Maharashtra State, Mrs. Pankaja Mundhe, Former cabinet minister, child and women welfare etc. were prominently present. On this occasion Dr. Bhagwat Karad explained the importance of yoga in Indian culture, yoga is very important for the mental and physical development of a person. He opined that regular yoga practice keeps a person healthy.

National Service Scheme Department of Pandit Jawaharlal Nehru College, Chhatrapati Sambhajinagar participated in this program. Program Officer Dr. Raju Vanarse and volunteers of National Service Scheme Department participated in this yoga training.