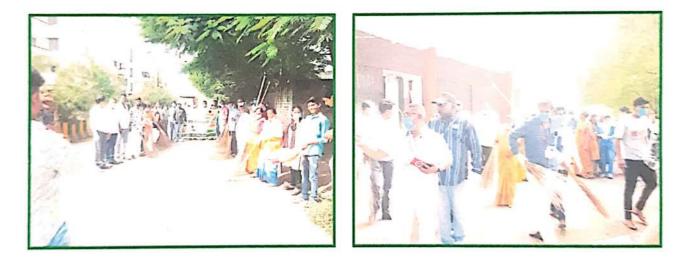

#### 5) Kargil Day Salutation in Pandit Jawaharlal Nehru College

On 26-7-2023, Martyrs were saluted on the occasion of Kargil Day in Pandit Jawaharlal Nehru College run by Ajintha Education Society. Prin. Dr. Pandit Nalawade guided the students. Vice Principal Dr. S.R. Manza was present. On this occasion, National Service Scheme Program Officer Prof. Shivaji Sirsath, Dr. Raju Vanarse, alongwith Dr. Shivaji Ambhore, Dr. Jyoti Patil, Dr. Jyoti Adhane, Narawade Madam, Prof. Govind Phad, Prof. Raju Tupe, Dr. Kiran Ingle and a large number of students were present.

| Date                                                                     | 26 / 07 / 2023                       |
|--------------------------------------------------------------------------|--------------------------------------|
| Activity                                                                 | Kargil Day Salutation                |
| Place                                                                    | Pandit Jawaharlal Nehru College      |
| Inauguration/Invitee                                                     | Prin. Dr. Pandit Nalawade            |
| No. of participants                                                      | 34                                   |
| Objective                                                                | To salute the martyrs of Kargil War. |
| Outcome The event reminded a sense of pride and patriotism among the att |                                      |