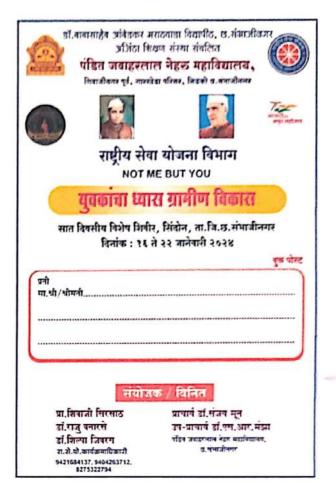

משום מש בשישים האיש weige withanft, fo u e givenfame प्रमुख उपस्थिती

रगी. राधाबाई मनीहे (moin m ti flinta) श्री.एन.एस.उदे

(जामशेवक, शिंदीब)

रईसा सत्तार शेख (nu-min, m.d.fligha) श्री.संजय भोसले

(ຖະການການສາ, ມີສ.ບ.ອຸກສາ ມີເຊັ່າສຸ)

#### सामपंचायतीचे माम्यवर राहरण जेप्ठ मामरीता व रार्व मावकरी सिंहोन

राष्ट्रीय शेवा घोजना सल्लामार समिती डॉ.शिवाजी अभोरे, डॉ.पंडित मलावडे, डॉ.ज्योती अधाने, हॉ.हेमसता कांचनकर, हॉ.रिजवान खान, प्रशांत सोने

#### विषार्थी प्रतिनिधी

जान्हवी मुकिंद, रोहन पवार, प्रिया जाधव, अशोक कोळे, सुमित बनसोडकर, आदित्य बिंद, यश खाहवे, भारवश्री शिंदे,

#### शिबीरातीस विविध कार्यक्रम

t) पर्यावरण मंतर्थन कार्ताववाह जनजागृगो 1) आरोग्य विषयक जनजामुनी भादी बनुभंग अभिवान ५) गरम बनवागुनी

५) यक्तिमल विकास 5) ग्राम म्बण्डता ८) रत्ने गुरक्षा अभियान १) व्यमनम्बनी 10) प्लास्टिक म्वनगाव



\* কাৰ্যক্ৰম দ্বন্নিকা \*

बोद्धिक सन

(द्यारी ३:०० ते ५:००)

उद्घाटन समारंभ

विषय - बामीण शेलनाराच्या संधी व युवळ

विषय - राष्ट्रप्रायणील वुवळाचे योजवाज

विषय - सामस्थाचे मोफल आरोज्य लपासली दिव्योव

रायोजक - भीकाल आधव, डॉ.कूलचंद्र राजामपूरे,

विषय - पंचायत राज आणि कामीण विकास

शिबीय समारोप कार्यक्रम

वक्ते - डॉ.शिवाजी पादव

प्रध्या - हॉ. प्रशांत देशमुख

বিষয় - ৰামবিবায় সনজাপুনী

अध्यक्ष - पा. राजेंदाव बजसोडे

बक्ते - डॉ.अजिता पुस्तवाचे

वक्ते - घो. मोविंद बुरक्षे

अध्यक्ष - या. मोबिय फाउ

बक्ते - सी.साधना मंगावणे

बकते - वॉ. मुजिल पिंपक्षे

अध्यका - धा दिगवर मंसावचे

#### महोदय,

#### स.ज.वि.वि

जामच्या महाविद्यालवातील राष्ट्रीय शेवा योजना विभानाचे बालविवाह जनजागृती. त ध्यास सामित दिकास हे विशेष धमसंस्कार शिबीर सिंदोन, ता.जि. एवपती संमाजीनगर वेवे दिसांक १८.०१.२०२४ ते २२.०१.२०२४ या काल