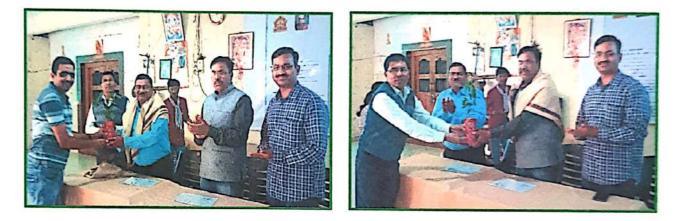

#### 4) Yoga is the Soul of Indian Culture - Dr. Bhagwat Karad

Yoga training was organised at Divisional Sports Complex, Garkheda, Chhatrapati Sambhajinagar on the occasion of 21st June i.e. International Yoga Day. Union Finance Minister Dr. Bhagwat Karad, Shri. Atul Save, Minister, Maharashtra State, Mrs. Pankaja Mundhe, Former cabinet minister, child and women welfare etc. were prominently present. On this occasion Dr. Bhagwat Karad explained the importance of yoga in Indian culture, yoga is very important for the mental and physical development of a person. He opined that regular yoga practice keeps a person healthy.

National Service Scheme Department of Pandit Jawaharlal Nehru College, Chhatrapati Sambhajinagar participated in this program. Program Officer Dr. Raju Vanarse and volunteers of National Service Scheme Department participated in this yoga training.

| 21 / 06 / 2023                                                 |
|----------------------------------------------------------------|
| Yoga Training                                                  |
| Divisional Sports Complex, Garkheda, Chhatrapati Sambhajinagar |
| Dr. Bhagwat Karad, Shri. Atul Save                             |
| 46                                                             |
| To bring out awareness about 'Yoga'                            |
| Physical fitness and healthy ambience                          |
|                                                                |