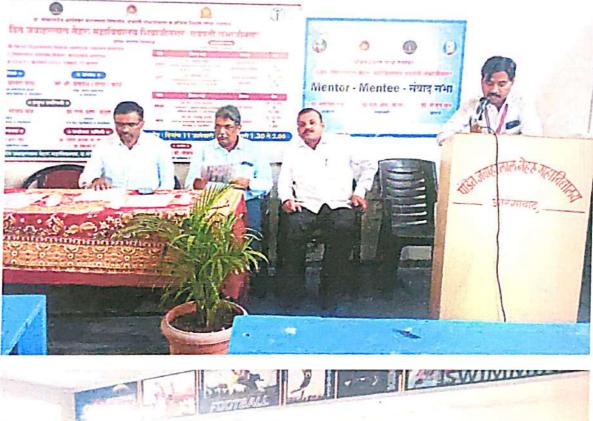

#### 3) Yoga Day Celebration at Pandit Jawaharlal Nehru College

On 21-6-2023 at Pandit Jawaharlal Nehru College of Ajintha Education Society, on the occasion of International Yoga Day, Yoga Guru Mrs. Kalyani Gadhikar imparted valuable information about yoga and gave valuable guidance along with demonstration on Bhramari, Kapalbhati, Nadishodhan, Anulom-Vilom types of yoga. On this occasion, the principal of the college Dr. Pandit Nalawade, the vice-principal Dr. S.R. Manza, National Service Scheme Program Officer Prof. Shivaji Sirsath, Dr. Shilpa Jivrag, All faculty and non-teaching staff, students of College were present.

#### 4) Yoga is the Soul of Indian Culture - Dr. Bhagwat Karad

Yoga training was organised at Divisional Sports Complex, Garkheda, Chhatrapati Sambhajinagar on the occasion of 21st June i.e. International Yoga Day. Union Finance Minister Dr. Bhagwat Karad, Shri. Atul Save, Minister, Maharashtra State, Mrs. Pankaja Mundhe, Former cabinet minister, child and women welfare etc. were prominently present. On this occasion Dr. Bhagwat Karad explained the importance of yoga in Indian culture, yoga is very important for the mental and physical development of a person. He opined that regular yoga practice keeps a person healthy.