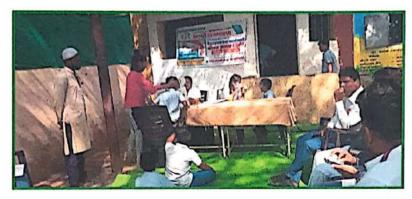

|                                                                |
| the second s |                                                                |

Program Officer Department Of N.S.S. Pandit Jawaharlal Nehru College Aurangabad.



Principal Pandit Jawaharlal Nehru-Mahavidhylaya Aurangabad.







# 7) Oral and Eye Disease Check-up Camp

On 20-1-2024, in the camp at Sindon, Oral and Disease Check-up Camp was organised under the guidance of Ganapati Dental Hospital. At this time, Dr. Sheetal Patil, Pratiksha Madam examined the villagers and the school students as well as the students in the camp.





| Date                                                          | 20 / 01 / 2024                                    |  |
|---------------------------------------------------------------|---------------------------------------------------|--|
| Activity                                                      | Oral and Eye Disease Check-up Camp                |  |
| Place                                                         | Sindon, Ta-Dist. Chh. Sambhajinagar               |  |
| Inauguration/Invitee                                          | Dr. Sheetal Patil, Dr. Pratiksha Madam            |  |
| No. of participants                                           | 150                                               |  |
| Objective                                                     | To m