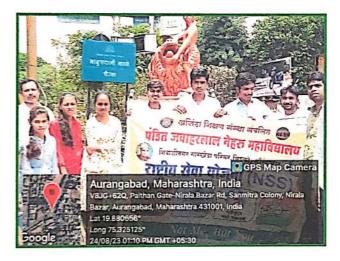

#### 2) Run for Education Rally

On 20-6-2023 Run for Education Rally under G-20 was organised from Gajanan Maharaj Mandir to Divisional Sports Complex, Chhatrapati Sambhajinagar at 7:00 am. In this rally, the Program Officer of the National Service Scheme Department of Pandit Jawaharlal Nehru College, Prof. Shivaji Sirsath and volunteers and various other sportsmen participated enthusiastically.

| Date                 | 20 / 06 / 2023                                                                 |
|----------------------|--------------------------------------------------------------------------------|
| Activity             | Run for Educational Rally                                                      |
| Place                | Gajanan Maharaj Mandir to Divisional Sports Complex, Chhatrapati Sambhajinagar |
| Inauguration/Invitee | Shri Sunil Chavan                                                              |
| No. of participants  | 54                                                                             |
| Objective            | To make awareness about Education and Sport.                                   |
| Outcome              | The rally raised awareness about Education and Sport.                          |