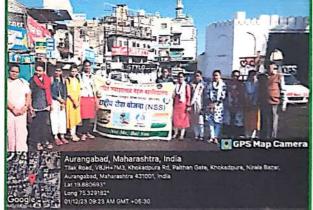

#### 1) Swachhta Abhiyan on the occasion of Ashadhi Ekadashi

On 16th June 2023, Swachhta Abhiyan was conducted at Walaj-Pandharpur temple on behalf of the Ashadhi Ekadashi by the volunteers of National Service Scheme Department of Pandit Jawaharlal Nehru College. On this occasion, National Service Scheme Program Officer Prof. Shivaji Sirsath, Dr. Raju Vanarse were present. Ajay Jadhav, Aman Syed, Lahu Ade, Satish Rathod, Manoj Ade, Nikita Sontakke, Ranjana Jadhav, Vaishnavi Kamble, Bhagyashree Shinde, Ashok Kole, Supriya Jadhav etc. volunteer students participated.

| Date                                                       | 16 / 06 / 2023                                       |
|------------------------------------------------------------|------------------------------------------------------|
| Activity                                                   | Swachhta Abhiyan on the occasion of Ashadhi Ekadashi |
| Place                                                      | Waluj-Pandharpur temple                              |
| Inauguration/Invitee                                       | Prof. Shivaji Sirsath                                |
| No. of participants                                        | 22                                                   |
| Objective                                                  | To bring awareness about cleanliness                 |
| Outcome Healthy atmosphere and awareness about cleanliness |                                                      |