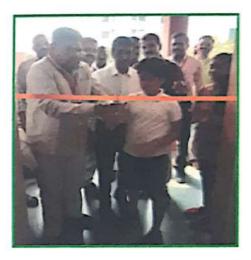

th Check-up Camp

On 20-10-2023, NSS of Pandit Jawaharlal Nchru College and Freedom Fighter Uttamraoji Patil Nursing College organised on this occasion a blood donation and health check-up camp at the College. On this occasion Hon. Prakash Kale, Secretary of Ajintha Education Society was present. A blood donation camp was conducted by Lions Blood Bank Chhatrapati Sambhajinagar. On this occasion, Shamrao Sonwane, Public Relation Officer of Lions Blood Bank, Dr. Gangadhar Kekan, Dr. Babasaheb Kalamkar, Principal of Pandit Nehru College Dr. Pandit Nalawade, Vice Principal Dr. S. R. Manza, as well as Freedom Fighter Uttamraoji Patil Nursing College Principal Anwarsab Naregal, Program Officer of National Service Scheme Prof. Shivaji Sirsath, Dr. Raju Vanarse, Dr. Shilpa Jivrag were present.





| Date                 | 20 / 10 / 2023                                   |  |
|----------------------|--------------------------------------------------|--|
| Activity             | Blood Donation and Health Check-up Camp          |  |
| Place                | Pandit Jawaharlal Nehru College                  |  |
| Inauguration/Invitee | Hon. Prakash Kale, Secretary                     |  |
| No. of participants  | 43                                               |  |
| Objective            | To promote a sense of community service.         |  |
| Outcome              | The camp successfully collected units of bloods. |  |

Program Officer Department Of N.S.S. Pandit Jawaharlal Nehru Collega Aurangabad.



ncipal Pandit Jawaharlal Nehru Mahavidhylayz Aurangabad.







Date : 18/10/2023