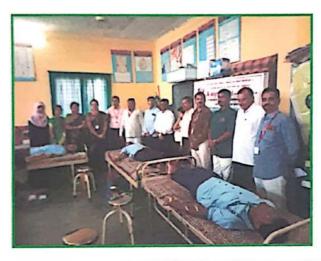

alth Check-up Camp

On 20-10-2023, NSS of Pandit Jawaharlal Nchru College and Freedom Fighter Uttamraoji Patil Nursing College organised on this occasion a blood donation and health check-up camp at the College. On this occasion Hon. Prakash Kale, Secretary of Ajintha Education Society was present. A blood donation camp was conducted by Lions Blood Bank Chhatrapati Sambhajinagar. On this occasion, Shamrao Sonwane, Public Relation Officer of Lions Blood Bank, Dr. Gangadhar Kekan, Dr. Babasaheb Kalamkar, Principal of Pandit Nehru College Dr. Pandit Nalawade, Vice Principal Dr. S. R. Manza, as well as Freedom Fighter Uttamraoji Patil Nursing College Principal Anwarsab Naregal, Program Officer of National Service Scheme Prof. Shivaji Sirsath, Dr. Raju Vanarse, Dr. Shilpa Jivrag were present.





| Date                 | 20 / 10 / 2023                                   |  |
|----------------------|--------------------------------------------------|--|
| Activity             | Blood Donation and Health Check-up Camp          |  |
| Place                | Pandit Jawaharlal Nehru College                  |  |
| Inauguration/Invitee | Hon. Prakash Kale, Secretary                     |  |
| No. of participants  | 43                                               |  |
| Objective            | To promote a sense of community service.         |  |
| Outcome              | The camp successfully collected units of bloods. |  |

Program Officer Department Of N.S.S. Pandit Jawaharlal Nehru Collega Aurangabad.



ncipal Pandit Jawaharlal Nehru Mahavidhylayz Aurangabad.







Date : 18/10/20