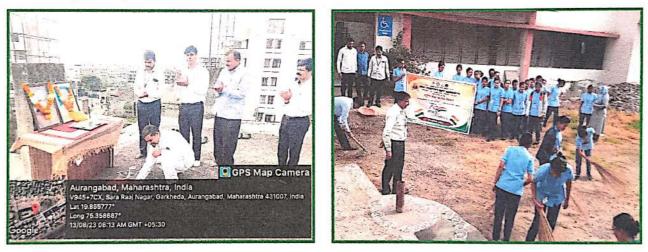

#### 1) Swachhta Abhiyan on the occasion of Ashadhi Ekadashi

On 16th June 2023, Swachhta Abhiyan was conducted at Walaj-Pandharpur temple on behalf of the Ashadhi Ekadashi by the volunteers of National Service Scheme Department of Pandit Jawaharlal Nehru College. On this occasion, National Service Scheme Program Officer Prof. Shivaji Sirsath, Dr. Raju Vanarse were present. Ajay Jadhav, Aman Syed, Lahu Ade, Satish Rathod, Manoj Ade, Nikita Sontakke, Ranjana Jadhav, Vaishnavi Kamble, Bhagyashree Shinde, Ashok Kole, Supriya Jadhav etc. volunteer students participated.

| Date                                                       | 16 / 06 / 2023                                       |
|------------------------------------------------------------|------------------------------------------------------|
| Activity                                                   | Swachhta Abhiyan on the occasion of Ashadhi Ekadashi |
| Place                                                      | Waluj-Pandharpur temple                              |
| Inauguration/Invitee                                       | Prof. Shivaji Sirsath                                |
| No. of participants                                        | 22                                                   |
| Objective                                                  | To bring awareness about cleanliness                 |
| Outcome Healthy atmosphere and awareness about cleanliness |                                                      |