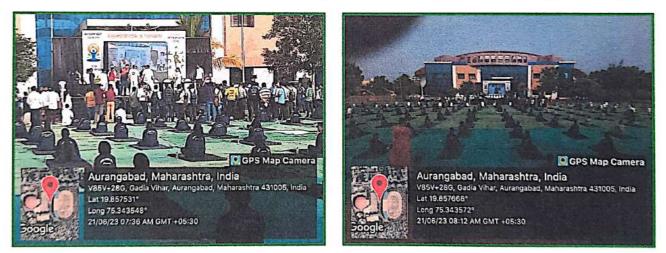

#### 3) Yoga Day Celebration at Pandit Jawaharlal Nehru College

On 21-6-2023 at Pandit Jawaharlal Nehru College of Ajintha Education Society, on the occasion of International Yoga Day, Yoga Guru Mrs. Kalyani Gadhikar imparted valuable information about yoga and gave valuable guidance along with demonstration on Bhramari, Kapalbhati, Nadishodhan, Anulom-Vilom types of yoga. On this occasion, the principal of the college Dr. Pandit Nalawade, the vice-principal Dr. S.R. Manza, National Service Scheme Program Officer Prof. Shivaji Sirsath, Dr. Shilpa Jivrag, All faculty and non-teaching staff, students of College were present.

| Date                 | 21 / 06 / 2023                        |
|----------------------|---------------------------------------|
| Activity             | Yoga Day Celebration                  |
| Place                | Pandit Jawaharlal Nehru College       |
| Inauguration/Invitee | Yoga Guru Mrs. Kalyani Gadhikar       |
| No. of participants  | 22                                    |
| Objective            | To bring out awareness about 'Yoga'   |
| Outcome              | Physical fitness and healthy ambience |