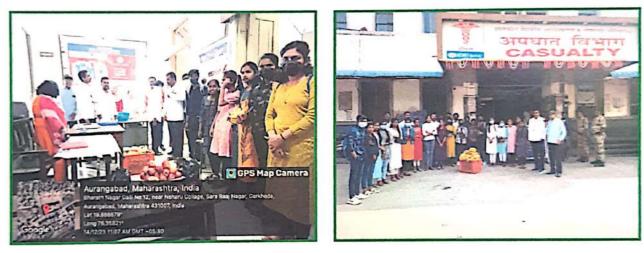

n of Hon. Ranganath Nana Kale's Birthday

On 14-12-2023, on the occasion of the birthday of President of Ajintha Education Society, Former President of Z.P. and Maharashtra State General Secretary of Nationalist Congress Party Leader Hon. Ranganath Kale, Various fruits were distributed to the patients under the guidance of Prin. Dr. Sanjay Moon at Government Hospital (Ghati) in Chhatrapati Sambhajinagar organised by National Service Scheme Department. At this time, Dr. Salve, Dr. Jawale were present along with his team of doctors and nurses, who assisted in distributing fruits. On this occasion, Program Officer of National Service Scheme of College Prof. Shivaji Sirsath, Dr. Raju Vanarse, Prof. Govind Phad, Prof. Ramhari Sondge, students and many volunteers from the college were present.



| Date                 | 14 / 12 / 2023                                                |   |
|----------------------|---------------------------------------------------------------|---|
| Activity             | Distribution of fruits to patients                            |   |
| Place                | Government Medical Hospital (Ghati)                           |   |
| Inauguration/Invitee | Dr. Jawale                                                    |   |
| No. of participants  | 44                                                            |   |
| Objective            | To foster a sense of social responsibility among students.    | / |
| Outcome              | It instilled a sense of social responsibility among students. |   |

Program Officer Department Of N.S.S. Pandit Jawaharla