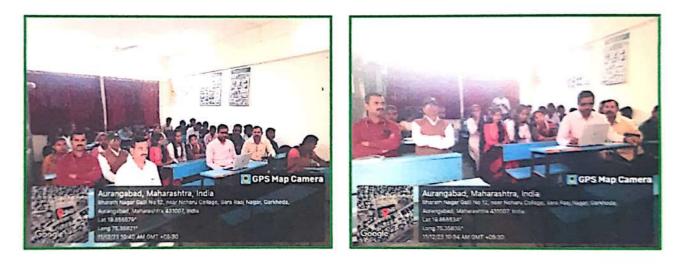

#### 4) Yoga is the Soul of Indian Culture - Dr. Bhagwat Karad

Yoga training was organised at Divisional Sports Complex, Garkheda, Chhatrapati Sambhajinagar on the occasion of 21st June i.e. International Yoga Day. Union Finance Minister Dr. Bhagwat Karad, Shri. Atul Save, Minister, Maharashtra State, Mrs. Pankaja Mundhe, Former cabinet minister, child and women welfare etc. were prominently present. On this occasion Dr. Bhagwat Karad explained the importance of yoga in Indian culture, yoga is very important for the mental and physical development of a person. He opined that regular yoga practice keeps a person healthy.

National Service Scheme Department of Pandit Jawaharlal Nehru College, Chhatrapati Sambhajinagar participated in this program. Program Officer Dr. Raju Vanarse and volunteers of National Service Scheme Department participated in this yoga training.

| 21 / 06 / 2023                                                 |
|----------------------------------------------------------------|
| Yoga Training                                                  |
| Divisional Sports Complex, Garkheda, Chhatrapati Sambhajinagar |
| Dr. Bhagwat Karad, Shri. Atul Save                             |
| 46                                                             |
| To bring out awareness about 'Yoga'                            |
| Physical fitness and healthy ambience                          |
|                                                                |