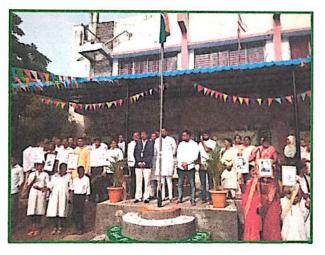

#### 3) Yoga Day Celebration at Pandit Jawaharlal Nehru College

On 21-6-2023 at Pandit Jawaharlal Nehru College of Ajintha Education Society, on the occasion of International Yoga Day, Yoga Guru Mrs. Kalyani Gadhikar imparted valuable information about yoga and gave valuable guidance along with demonstration on Bhramari, Kapalbhati, Nadishodhan, Anulom-Vilom types of yoga. On this occasion, the principal of the college Dr. Pandit Nalawade, the vice-principal Dr. S.R. Manza, National Service Scheme Program Officer Prof. Shivaji Sirsath, Dr. Shilpa Jivrag, All faculty and non-teaching staff, students of College were present.

#### 4) Yoga is the Soul of Indian Culture - Dr. Bhagwat Karad

Yoga training was organised at Divisional Sports Complex, Garkheda, Chhatrapati Sambhajinagar on the occasion of 21st June i.e. International Yoga Day. Union Finance Minister Dr. Bhagwat Karad, Shri. Atul Save, Minister, Maharashtra State, Mrs. Pankaja Mundhe, Former cabinet minister, child and women welfare etc. were prominently present. On this occasion Dr. Bhagwat Karad explained the importance of yoga in Indian culture, yoga is very important for the mental and physical development of a person. He opined that regular yoga practice keeps a person healthy.