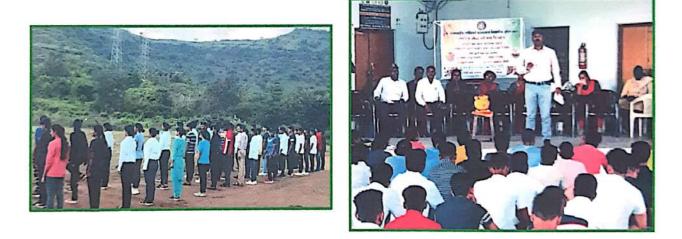

#### 4) Yoga is the Soul of Indian Culture - Dr. Bhagwat Karad

Yoga training was organised at Divisional Sports Complex, Garkheda, Chhatrapati Sambhajinagar on the occasion of 21st June i.e. International Yoga Day. Union Finance Minister Dr. Bhagwat Karad, Shri. Atul Save, Minister, Maharashtra State, Mrs. Pankaja Mundhe, Former cabinet minister, child and women welfare etc. were prominently present. On this occasion Dr. Bhagwat Karad explained the importance of yoga in Indian culture, yoga is very important for the mental and physical development of a person. He opined that regular yoga practice keeps a person healthy.

National Service Scheme Department of Pandit Jawaharlal Nehru College, Chhatrapati Sambhajinagar participated in this program. Program Officer Dr. Raju Vanarse and volunteers of National Service Scheme Department participated in this yoga training.

| 21 / 06 / 2023                                                 |
|----------------------------------------------------------------|
| Yoga Training                                                  |
| Divisional Sports Complex, Garkheda, Chhatrapati Sambhajinagar |
| Dr. Bhagwat Karad, Shri. Atul Save                             |
| 46                                                             |
| To bring out awareness about 'Yoga'                            |
| Physical fitness and healthy ambience                          |
|                                                                |