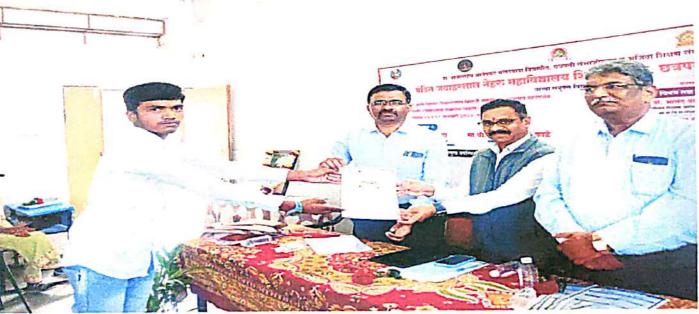

#### 5) Kargil Day Salutation in Pandit Jawaharlal Nehru College

On 26-7-2023, Martyrs were saluted on the occasion of Kargil Day in Pandit Jawaharlal Nehru College run by Ajintha Education Society. Prin. Dr. Pandit Nalawade guided the students. Vice Principal Dr. S.R. Manza was present. On this occasion, National Service Scheme Program Officer Prof. Shivaji Sirsath, Dr. Raju Vanarse, alongwith Dr. Shivaji Ambhore, Dr. Jyoti Patil, Dr. Jyoti Adhane, Narawade Madam, Prof. Govind Phad, Prof. Raju Tupe, Dr. Kiran Ingle and a large number of students were present.

| Date                                                                     | 26 / 07 / 2023                       |
|--------------------------------------------------------------------------|--------------------------------------|
| Activity                                                                 | Kargil Day Salutation                |
| Place                                                                    | Pandit Jawaharlal Nehru College      |
| Inauguration/Invitee                                                     | Prin. Dr. Pandit Nalawade            |
| No. of participants                                                      | 34                                   |
| Objective                                                                | To salute the martyrs of Kargil War. |
| Outcome The event reminded a sense of pride and patriotism among the att |                                      |