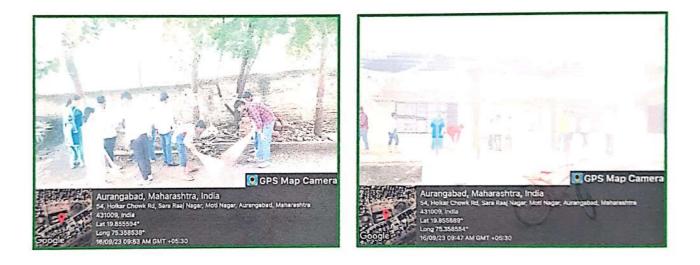

#### 1) Swachhta Abhiyan on the occasion of Ashadhi Ekadashi

On 16th June 2023, Swachhta Abhiyan was conducted at Walaj-Pandharpur temple on behalf of the Ashadhi Ekadashi by the volunteers of National Service Scheme Department of Pandit Jawaharlal Nehru College. On this occasion, National Service Scheme Program Officer Prof. Shivaji Sirsath, Dr. Raju Vanarse were present. Ajay Jadhav, Aman Syed, Lahu Ade, Satish Rathod, Manoj Ade, Nikita Sontakke, Ranjana Jadhav, Vaishnavi Kamble, Bhagyashree Shinde, Ashok Kole, Supriya Jadhav etc. volunteer students participated.

| Date                                                       | 16 / 06 / 2023                                       |
|------------------------------------------------------------|------------------------------------------------------|
| Activity                                                   | Swachhta Abhiyan on the occasion of Ashadhi Ekadashi |
| Place                                                      | Waluj-Pandharpur temple                              |
| Inauguration/Invitee                                       | Prof. Shivaji Sirsath                                |
| No. of participants                                        | 22                                                   |
| Objective                                                  | To bring awareness about cleanliness                 |
| Outcome Healthy atmosphere and awareness about cleanliness |                                                      |