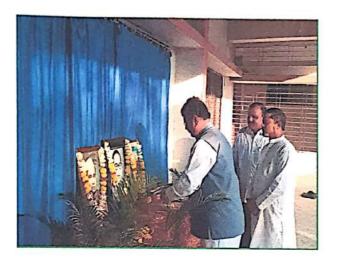

#### 5) Kargil Day Salutation in Pandit Jawaharlal Nehru College

On 26-7-2023, Martyrs were saluted on the occasion of Kargil Day in Pandit Jawaharlal Nehru College run by Ajintha Education Society. Prin. Dr. Pandit Nalawade guided the students. Vice Principal Dr. S.R. Manza was present. On this occasion, National Service Scheme Program Officer Prof. Shivaji Sirsath, Dr. Raju Vanarse, alongwith Dr. Shivaji Ambhore, Dr. Jyoti Patil, Dr. Jyoti Adhane, Narawade Madam, Prof. Govind Phad, Prof. Raju Tupe, Dr. Kiran Ingle and a large number of students were present.

| Date                                                                     | 26 / 07 / 2023                       |
|--------------------------------------------------------------------------|--------------------------------------|
| Activity                                                                 | Kargil Day Salutation                |
| Place                                                                    | Pandit Jawaharlal Nehru College      |
| Inauguration/Invitee                                                     | Prin. Dr. Pandit Nalawade            |
| No. of participants                                                      | 34                                   |
| Objective                                                                | To salute the martyrs of Kargil War. |
| Outcome The event reminded a sense of pride and patriotism among the att |                                      |