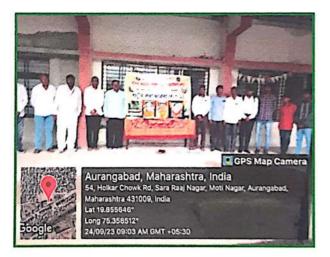

vidhylaya Pandit Jawah Aurangabad:

2023 - 2024

Name of the department : N.S.S.Date: 21/06/2023 रीगा दिन Name of the Activity : \_\_\_\_ Signature Class Name of the Student Sr. No. Dr. Pandit Malawade 1) Jusio S. R. MUM34 2 . . 2 shiyayi Ambhone 2 B. N. Gadekar 4 Dr.S.J. Jadhan 5 Bansode . 7 5 7 ι Koni 8. Tupe 9 Dethmuk 0 G. M. P-2. eore 11 12) Ing1075.1 Dr 13 Mr. Takle J.A 10 0114141 14 3112.33 much 15 an) andrankar. 6 Temlata. Val 17 radnya Dr. Adhane Indore 18 D. Jivrag 19 fa De Dr. J. A. Palil 20 S. B. Sirsath 21 Dr. R.B. Vanarse 22 ProgramOfficer Department Of N.S.S. rincipal Pandit Jawaharlal Nehru College Pandit Jawaharia! Nehru Bahavidhylaya Aurangebad. hedemonan