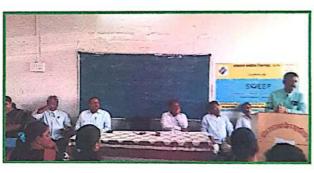

#### 3) Yoga Day Celebration at Pandit Jawaharlal Nehru College

On 21-6-2023 at Pandit Jawaharlal Nehru College of Ajintha Education Society, on the occasion of International Yoga Day, Yoga Guru Mrs. Kalyani Gadhikar imparted valuable information about yoga and gave valuable guidance along with demonstration on Bhramari, Kapalbhati, Nadishodhan, Anulom-Vilom types of yoga. On this occasion, the principal of the college Dr. Pandit Nalawade, the vice-principal Dr. S.R. Manza, National Service Scheme Program Officer Prof. Shivaji Sirsath, Dr. Shilpa Jivrag, All faculty and non-teaching staff, students of College were present.

| Date                 | 21 / 06 / 2023                        |
|----------------------|---------------------------------------|
| Activity             | Yoga Day Celebration                  |
| Place                | Pandit Jawaharlal Nehru College       |
| Inauguration/Invitee | Yoga Guru Mrs. Kalyani Gadhikar       |
| No. of participants  | 22                                    |
| Objective            | To bring out awareness about 'Yoga'   |
| Outcome              | Physical fitness and healthy ambience |