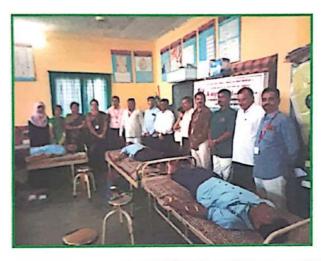

#### 5) Kargil Day Salutation in Pandit Jawaharlal Nehru College

On 26-7-2023, Martyrs were saluted on the occasion of Kargil Day in Pandit Jawaharlal Nehru College run by Ajintha Education Society. Prin. Dr. Pandit Nalawade guided the students. Vice Principal Dr. S.R. Manza was present. On this occasion, National Service Scheme Program Officer Prof. Shivaji Sirsath, Dr. Raju Vanarse, alongwith Dr. Shivaji Ambhore, Dr. Jyoti Patil, Dr. Jyoti Adhane, Narawade Madam, Prof. Govind Phad, Prof. Raju Tupe, Dr. Kiran Ingle and a large number of students were present.

| Date                                                                     | 26 / 07 / 2023                       |
|--------------------------------------------------------------------------|--------------------------------------|
| Activity                                                                 | Kargil Day Salutation                |
| Place                                                                    | Pandit Jawaharlal Nehru College      |
| Inauguration/Invitee                                                     | Prin. Dr. Pandit Nalawade            |
| No. of participants                                                      | 34                                   |
| Objective                                                                | To salute the martyrs of Kargil War. |
| Outcome The event reminded a sense of pride and patriotism among the att |                                      |