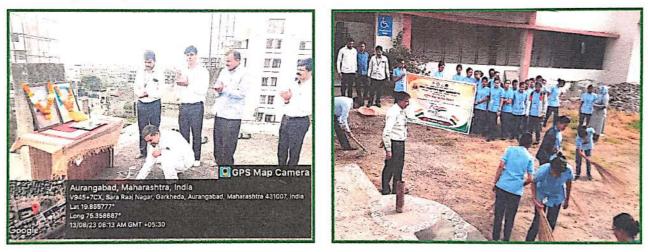

iranga' under Azadi ka Amrit Mahotsav

On 13-8-2023, the flag was hoisted in Pandit Jawaharlal Nehru College of Ajintha Education Society with the auspicious hands of Anwar Sahab Naregal, Principal of Late Freedom Fighter Uttamraoji Patil Nursing College. On this occasion, Principal Dr. Pandit Nalawade, Pandit Jawaharlal Nehru College, Vice Principal Dr. S. R. Manza, Prof. Digambar Gangawane, Dr. Rizwan Khan were present. A cleanliness drive was implemented in the college area by the National Service Scheme Department. Dr. Raju Vanarse, Dr. Shilpa Jivrag, Dr. Pradnya Kale, Dr. Jyoti Adhane, Dr. Jyoti Patil, Prof. Sarjerao Bansode, Dr. Prashant Deshmukh and students of the National Service Scheme of the college and Freedom Fighter Uttamraoji Patil Nursing College and faculty were present.



| Date                 | 13 / 08 / 2023                                       |
|----------------------|------------------------------------------------------|
| Activity             | Tiranga in every house under Azadi Ka Amrit Mahotsav |
| Place                | Pandit Jawaharlal Nehru College                      |
| Inauguration/Invitee | Prin. Dr. Pandit Nalawade                            |
| No. of participants  | 34                                                   |
| Objective            | To celebrate Azadi Ka Amrit Mahotsav.                |
| Outcome              | A sense of unity and national pride.                 |

Program Officer Department Of N.S.S. Pandit Jawaharlal Nehru College Aurangabad.



Pandit Jawahasial Nehru Mahavidhylaya Aurangabad.

Scanned with OKEN Scan