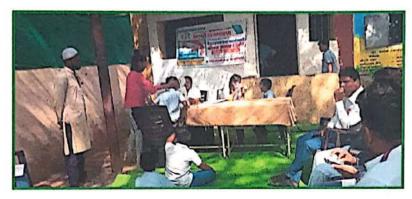

#### 3) Yoga Day Celebration at Pandit Jawaharlal Nehru College

On 21-6-2023 at Pandit Jawaharlal Nehru College of Ajintha Education Society, on the occasion of International Yoga Day, Yoga Guru Mrs. Kalyani Gadhikar imparted valuable information about yoga and gave valuable guidance along with demonstration on Bhramari, Kapalbhati, Nadishodhan, Anulom-Vilom types of yoga. On this occasion, the principal of the college Dr. Pandit Nalawade, the vice-principal Dr. S.R. Manza, National Service Scheme Program Officer Prof. Shivaji Sirsath, Dr. Shilpa Jivrag, All faculty and non-teaching staff, students of College were present.

| Date                 | 21 / 06 / 2023                        |
|----------------------|---------------------------------------|
| Activity             | Yoga Day Celebration                  |
| Place                | Pandit Jawaharlal Nehru College       |
| Inauguration/Invitee | Yoga Guru Mrs. Kalyani Gadhikar       |
| No. of participants  | 22                                    |
| Objective            | To bring out awareness about 'Yoga'   |
| Outcome              | Physical fitness and healthy ambience |