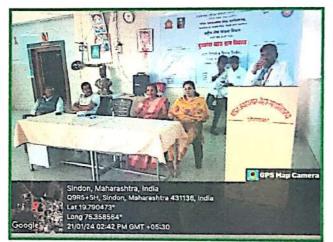

#### 5) Kargil Day Salutation in Pandit Jawaharlal Nehru College

On 26-7-2023, Martyrs were saluted on the occasion of Kargil Day in Pandit Jawaharlal Nehru College run by Ajintha Education Society. Prin. Dr. Pandit Nalawade guided the students. Vice Principal Dr. S.R. Manza was present. On this occasion, National Service Scheme Program Officer Prof. Shivaji Sirsath, Dr. Raju Vanarse, alongwith Dr. Shivaji Ambhore, Dr. Jyoti Patil, Dr. Jyoti Adhane, Narawade Madam, Prof. Govind Phad, Prof. Raju Tupe, Dr. Kiran Ingle and a large number of students were present.

| Date                                                                     | 26 / 07 / 2023                       |
|--------------------------------------------------------------------------|--------------------------------------|
| Activity                                                                 | Kargil Day Salutation                |
| Place                                                                    | Pandit Jawaharlal Nehru College      |
| Inauguration/Invitee                                                     | Prin. Dr. Pandit Nalawade            |
| No. of participants                                                      | 34                                   |
| Objective                                                                | To salute the martyrs of Kargil War. |
| Outcome The event reminded a sense of pride and patriotism among the att |                                      |