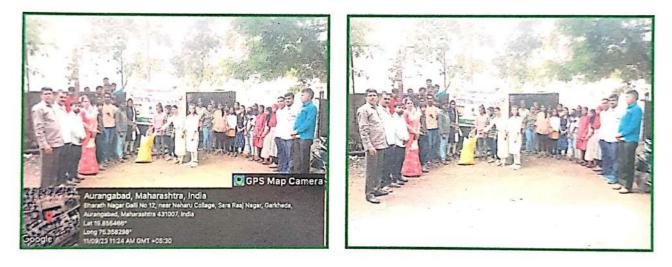

#### 5) Kargil Day Salutation in Pandit Jawaharlal Nehru College

On 26-7-2023, Martyrs were saluted on the occasion of Kargil Day in Pandit Jawaharlal Nehru College run by Ajintha Education Society. Prin. Dr. Pandit Nalawade guided the students. Vice Principal Dr. S.R. Manza was present. On this occasion, National Service Scheme Program Officer Prof. Shivaji Sirsath, Dr. Raju Vanarse, alongwith Dr. Shivaji Ambhore, Dr. Jyoti Patil, Dr. Jyoti Adhane, Narawade Madam, Prof. Govind Phad, Prof. Raju Tupe, Dr. Kiran Ingle and a large number of students were present.

| Date                                                                     | 26 / 07 / 2023                       |
|--------------------------------------------------------------------------|--------------------------------------|
| Activity                                                                 | Kargil Day Salutation                |
| Place                                                                    | Pandit Jawaharlal Nehru College      |
| Inauguration/Invitee                                                     | Prin. Dr. Pandit Nalawade            |
| No. of participants                                                      | 34                                   |
| Objective                                                                | To salute the martyrs of Kargil War. |
| Outcome The event reminded a sense of pride and patriotism among the att |                                      |