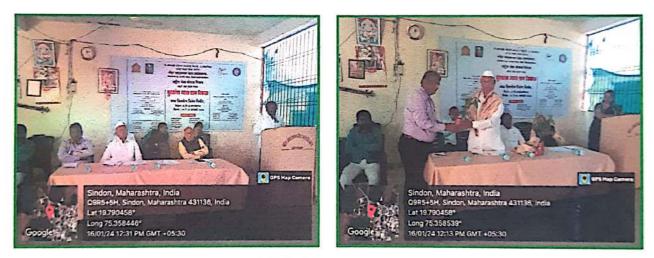

| Date                                                                     | 26 / 07 / 2023                       |
|--------------------------------------------------------------------------|--------------------------------------|
| Activity                                                                 | Kargil Day Salutation                |
| Place                                                                    | Pandit Jawaharlal Nehru College      |
| Inauguration/Invitee                                                     | Prin. Dr. Pandit Nalawade            |
| No. of participants                                                      | 34                                   |
| Objective                                                                | To salute the martyrs of Kargil War. |
| Outcome The event reminded a sense of pride and patriotism among the att |                                      |

#### **Kargil Day Salutation**

All the teachers and students of the College are informed to attend the salutation programme on the occasion of Kargil Day in Pandit Jawaharlal Nehru College on 26<sup>st</sup> July 2023.