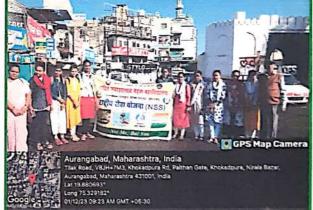

#### 2) Run for Education Rally

On 20-6-2023 Run for Education Rally under G-20 was organised from Gajanan Maharaj Mandir to Divisional Sports Complex, Chhatrapati Sambhajinagar at 7:00 am. In this rally, the Program Officer of the National Service Scheme Department of Pandit Jawaharlal Nehru College, Prof. Shivaji Sirsath and volunteers and various other sportsmen participated enthusiastically.

| Date                 | 20 / 06 / 2023                                                                 |
|----------------------|--------------------------------------------------------------------------------|
| Activity             | Run for Educational Rally                                                      |
| Place                | Gajanan Maharaj Mandir to Divisional Sports Complex, Chhatrapati Sambhajinagar |
| Inauguration/Invitee | Shri Sunil Chavan                                                              |
| No. of participants  | 54                                                                             |
| Objective            | To make awareness about Education and Sport.                                   |
| Outcome              | The rally raised awareness about Education and Sport.                          |