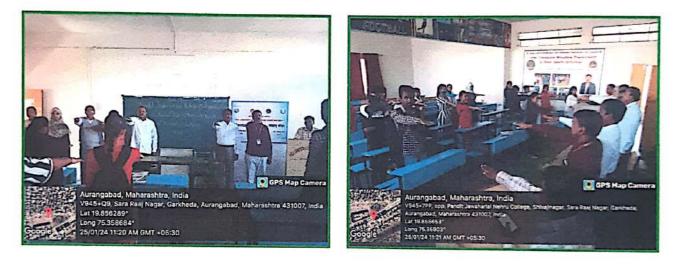

#### 3) Yoga Day Celebration at Pandit Jawaharlal Nehru College

On 21-6-2023 at Pandit Jawaharlal Nehru College of Ajintha Education Society, on the occasion of International Yoga Day, Yoga Guru Mrs. Kalyani Gadhikar imparted valuable information about yoga and gave valuable guidance along with demonstration on Bhramari, Kapalbhati, Nadishodhan, Anulom-Vilom types of yoga. On this occasion, the principal of the college Dr. Pandit Nalawade, the vice-principal Dr. S.R. Manza, National Service Scheme Program Officer Prof. Shivaji Sirsath, Dr. Shilpa Jivrag, All faculty and non-teaching staff, students of College were present.

| Date                 | 21 / 06 / 2023                        |
|----------------------|---------------------------------------|
| Activity             | Yoga Day Celebration                  |
| Place                | Pandit Jawaharlal Nehru College       |
| Inauguration/Invitee | Yoga Guru Mrs. Kalyani Gadhikar       |
| No. of participants  | 22                                    |
| Objective            | To bring out awareness about 'Yoga'   |
| Outcome              | Physical fitness and healthy ambience |