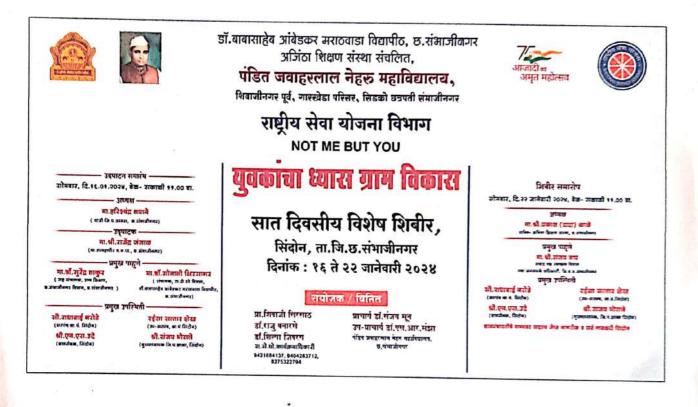

যিঁথুৱট<br>প্ৰধ্যেঃ - যা বিসৰহ গদাবতী                                  | वैद्याओं उपकों                 |
| 22 01 2024<br>2014/012  | शिवीर समारोप कार्यक्रम                                                                                                                |                                |

# Enfliger Marchaert

पुणरी र वे ५ भाव ५ ते ५ गण्डर्गट लग्द भारदगेख गण्डेख्या

Scanned with OKEN Scanner

Principal Pandit Jawaharlal Nehru Mahavidhylaya Aurangabad.

# **Detailed Final Report 2023-24**

During the year 2023-24, many activities were implemented keeping in mind various social, educational and national interests through annual regular programs and special camps of National Service Scheme. Lectures were organised on various topics. We are presenting its detailed final report.



Program Officer

Program Officer Department Of N.S.S. Condit Jawaharlal Nohru Collego Aurangabad.





54