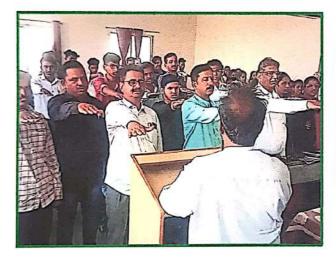

#### 5) Kargil Day Salutation in Pandit Jawaharlal Nehru College

On 26-7-2023, Martyrs were saluted on the occasion of Kargil Day in Pandit Jawaharlal Nehru College run by Ajintha Education Society. Prin. Dr. Pandit Nalawade guided the students. Vice Principal Dr. S.R. Manza was present. On this occasion, National Service Scheme Program Officer Prof. Shivaji Sirsath, Dr. Raju Vanarse, alongwith Dr. Shivaji Ambhore, Dr. Jyoti Patil, Dr. Jyoti Adhane, Narawade Madam, Prof. Govind Phad, Prof. Raju Tupe, Dr. Kiran Ingle and a large number of students were present.

| Date                                                                     | 26 / 07 / 2023                       |
|--------------------------------------------------------------------------|--------------------------------------|
| Activity                                                                 | Kargil Day Salutation                |
| Place                                                                    | Pandit Jawaharlal Nehru College      |
| Inauguration/Invitee                                                     | Prin. Dr. Pandit Nalawade            |
| No. of participants                                                      | 34                                   |
| Objective                                                                | To salute the martyrs of Kargil War. |
| Outcome The event reminded a sense of pride and patriotism among the att |                                      |