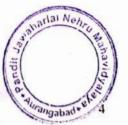

#### 1) Swachhta Abhiyan on the occasion of Ashadhi Ekadashi

On 16th June 2023, Swachhta Abhiyan was conducted at Walaj-Pandharpur temple on behalf of the Ashadhi Ekadashi by the volunteers of National Service Scheme Department of Pandit Jawaharlal Nehru College. On this occasion, National Service Scheme Program Officer Prof. Shivaji Sirsath, Dr. Raju Vanarse were present. Ajay Jadhav, Aman Syed, Lahu Ade, Satish Rathod, Manoj Ade, Nikita Sontakke, Ranjana Jadhav, Vaishnavi Kamble, Bhagyashree Shinde, Ashok Kole, Supriya Jadhav etc. volunteer students participated.

| Date                                                       | 16 / 06 / 2023                                       |
|------------------------------------------------------------|------------------------------------------------------|
| Activity                                                   | Swachhta Abhiyan on the occasion of Ashadhi Ekadashi |
| Place                                                      | Waluj-Pandharpur temple                              |
| Inauguration/Invitee                                       | Prof. Shivaji Sirsath                                |
| No. of participants                                        | 22                                                   |
| Objective                                                  | To bring awareness about cleanliness                 |
| Outcome Healthy atmosphere and awareness about cleanliness |                                                      |