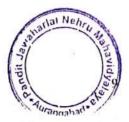

#### 5) Kargil Day Salutation in Pandit Jawaharlal Nehru College

On 26-7-2023, Martyrs were saluted on the occasion of Kargil Day in Pandit Jawaharlal Nehru College run by Ajintha Education Society. Prin. Dr. Pandit Nalawade guided the students. Vice Principal Dr. S.R. Manza was present. On this occasion, National Service Scheme Program Officer Prof. Shivaji Sirsath, Dr. Raju Vanarse, alongwith Dr. Shivaji Ambhore, Dr. Jyoti Patil, Dr. Jyoti Adhane, Narawade Madam, Prof. Govind Phad, Prof. Raju Tupe, Dr. Kiran Ingle and a large number of students were present.