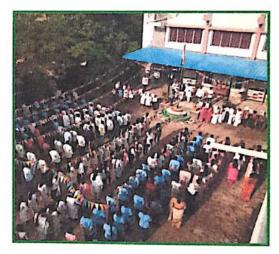

lal Nehru College, Shivajinagar, Aurangabad 8.15 in the morning. The flag was hoisted by Hon. Shivdeep (Bhaiyya) Kale, Director of Ajintha Education Society. Hon. Rohit (Bhaiyya) Kale, Director of Ajintha Education Soceity, was present for hoisting the flag. On this occasion, the Principal of Pandit Jawaharlal Nehru College Dr. Pandit Nalawade, Principal of Freedom Fighter Uttamraoji Patil Nursing College Anwar Saheb Naregal, Vice Principal Dr. S R Manza, Office Superintendent Dr. Rizwan Khan, Program Officer of National Service Scheme Department Prof. Shivaji Sirsath, Dr. Shilpa Jivrag, Dr. Raju Vanarse as well as all the students of the National Service Scheme Dept., all the students of Nursing College, faculty and nonteaching staff of both the colleges were present in large numbers.





| Date                 | 15 / 08 / 2023                                     |
|----------------------|----------------------------------------------------|
| Activity             | Independence Day Celebration                       |
| Place                | Pandit Jawaharlal Nehru College                    |
| Inauguration/Invitee | Hon. Shivdeep Kale, Hon. Rohit Kale                |
| No. of participants  | 46                                                 |
| Objective            | To celebrate 77th Independence Day.                |
| Outcome              | The event helped to instill a sense of patriotism. |

Program Officer

Department Of N.S.S. Pandit Jawaharlal Nehru College









Date: 13/08/2023

# Notice

# 77<sup>th</sup> Independence Day Celebration

All the teachers a