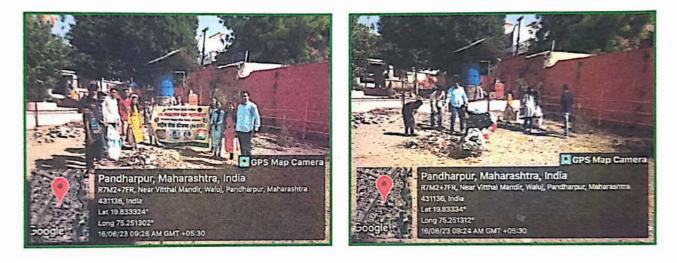

#### 1) Swachhta Abhiyan on the occasion of Ashadhi Ekadashi

On 16th June 2023, Swachhta Abhiyan was conducted at Walaj-Pandharpur temple on behalf of the Ashadhi Ekadashi by the volunteers of National Service Scheme Department of Pandit Jawaharlal Nehru College. On this occasion, National Service Scheme Program Officer Prof. Shivaji Sirsath, Dr. Raju Vanarse were present. Ajay Jadhav, Aman Syed, Lahu Ade, Satish Rathod, Manoj Ade, Nikita Sontakke, Ranjana Jadhav, Vaishnavi Kamble, Bhagyashree Shinde, Ashok Kole, Supriya Jadhav etc. volunteer students participated.

| Date                                                       | 16 / 06 / 2023                                       |
|------------------------------------------------------------|------------------------------------------------------|
| Activity                                                   | Swachhta Abhiyan on the occasion of Ashadhi Ekadashi |
| Place                                                      | Waluj-Pandharpur temple                              |
| Inauguration/Invitee                                       | Prof. Shivaji Sirsath                                |
| No. of participants                                        | 22                                                   |
| Objective                                                  | To bring awareness about cleanliness                 |
| Outcome Healthy atmosphere and awareness about cleanliness |                                                      |