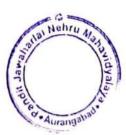

#### 2) Run for Education Rally

On 20-6-2023 Run for Education Rally under G-20 was organised from Gajanan Maharaj Mandir to Divisional Sports Complex, Chhatrapati Sambhajinagar at 7:00 am. In this rally, the Program Officer of the National Service Scheme Department of Pandit Jawaharlal Nehru College, Prof. Shivaji Sirsath and volunteers and various other sportsmen participated enthusiastically.

| Date                 | 20 / 06 / 2023                                                                 |
|----------------------|--------------------------------------------------------------------------------|
| Activity             | Run for Educational Rally                                                      |
| Place                | Gajanan Maharaj Mandir to Divisional Sports Complex, Chhatrapati Sambhajinagar |
| Inauguration/Invitee | Shri Sunil Chavan                                                              |
| No. of participants  | 54                                                                             |
| Objective            | To make awareness about Education and Sport.                                   |
| Outcome              | The rally raised awareness about Education and Sport.                          |