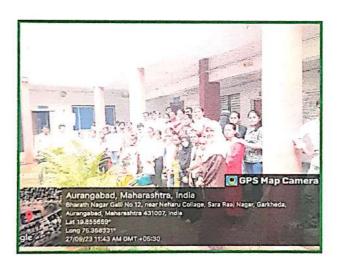

Program Officer Department Of N.S.S. ndit Jawaharlal Nehru Collega shed. 1.

Principat Pandit Jawaharkal Nehry-Mahavidhylaya Aurangabad.

Date : 19/06/2023

#### Notice

#### **International Yoga Day Event**

All the teachers and students of the College are informed to attend the programme on the occasion of Internation Yoga Day at Pandit Jawaharlal Nehru College. The event will take place on 21<sup>st</sup> June, 2023. Our featured speaker, Mrs. Kalyani Gadhikar, will deliver an insightful lecture.

vidhylaya Pandit Jawah Aurangabad:

2023 - 2024

Name of the department : N.S.S.Date: 21/06/2023 रीगा दिन Name of the Activity : \_\_\_\_ Signature Class Name of the Student Sr. No. Dr. Pandit Malawade 1) Jusio S. R. MUM34 2 . . 2 shiyayi Ambhone 2 B. N. Gadekar 4 Dr.S.J. Jadhan 5 Bansode . 7 5 7 ι Koni 8. Tupe 9 Dethmuk 0 G. M. P-2. eore 11 12) Ing1075.1 Dr 13 Mr. Takle J.A 10 0114141 14 3112.33 much 15 an) andrankar. 6 Temlata. Val 17 radnya Dr. Adhane Indore 18 D. Jivrag 19 fa De Dr. J. A. Palil 20 S. B. Sirsath 21 Dr. R.B. Vanarse 22 ProgramOfficer Department Of N.S.S. rincipal Pandit Jawaharlal Nehru College Pandit Jawaharia! Nehru Bahavidhylaya Aurangebad. hedemonan