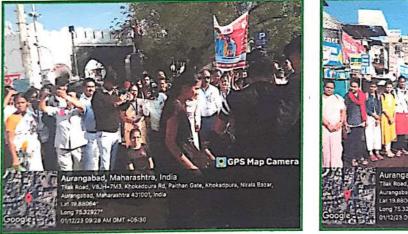

#### 2) Run for Education Rally

On 20-6-2023 Run for Education Rally under G-20 was organised from Gajanan Maharaj Mandir to Divisional Sports Complex, Chhatrapati Sambhajinagar at 7:00 am. In this rally, the Program Officer of the National Service Scheme Department of Pandit Jawaharlal Nehru College, Prof. Shivaji Sirsath and volunteers and various other sportsmen participated enthusiastically.

| Date                 | 20 / 06 / 2023                                                                 |
|----------------------|--------------------------------------------------------------------------------|
| Activity             | Run for Educational Rally                                                      |
| Place                | Gajanan Maharaj Mandir to Divisional Sports Complex, Chhatrapati Sambhajinagar |
| Inauguration/Invitee | Shri Sunil Chavan                                                              |
| No. of participants  | 54                                                                             |
| Objective            | To make awareness about Education and Sport.                                   |
| Outcome              | The rally raised awareness about Education and Sport.                          |