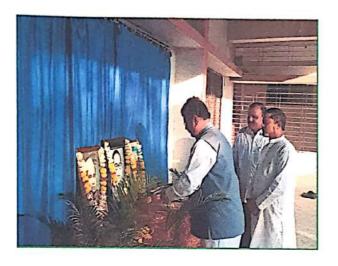

#### 5) Kargil Day Salutation in Pandit Jawaharlal Nehru College

On 26-7-2023, Martyrs were saluted on the occasion of Kargil Day in Pandit Jawaharlal Nehru College run by Ajintha Education Society. Prin. Dr. Pandit Nalawade guided the students. Vice Principal Dr. S.R. Manza was present. On this occasion, National Service Scheme Program Officer Prof. Shivaji Sirsath, Dr. Raju Vanarse, alongwith Dr. Shivaji Ambhore, Dr. Jyoti Patil, Dr. Jyoti Adhane, Narawade Madam, Prof. Govind Phad, Prof. Raju Tupe, Dr. Kiran Ingle and a large number of students were present.