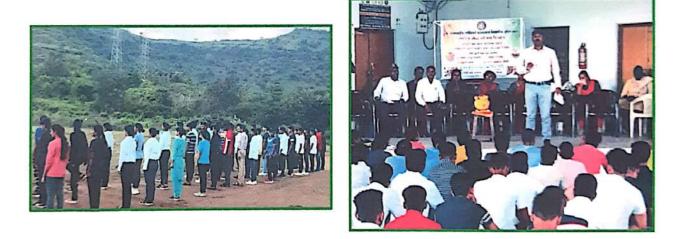

#### 3) Yoga Day Celebration at Pandit Jawaharlal Nehru College

On 21-6-2023 at Pandit Jawaharlal Nehru College of Ajintha Education Society, on the occasion of International Yoga Day, Yoga Guru Mrs. Kalyani Gadhikar imparted valuable information about yoga and gave valuable guidance along with demonstration on Bhramari, Kapalbhati, Nadishodhan, Anulom-Vilom types of yoga. On this occasion, the principal of the college Dr. Pandit Nalawade, the vice-principal Dr. S.R. Manza, National Service Scheme Program Officer Prof. Shivaji Sirsath, Dr. Shilpa Jivrag, All faculty and non-teaching staff, students of College were present.

| Date                 | 21 / 06 / 2023                        |
|----------------------|---------------------------------------|
| Activity             | Yoga Day Celebration                  |
| Place                | Pandit Jawaharlal Nehru College       |
| Inauguration/Invitee | Yoga Guru Mrs. Kalyani Gadhikar       |
| No. of participants  | 22                                    |
| Objective            | To bring out awareness about 'Yoga'   |
| Outcome              | Physical fitness and healthy ambience |