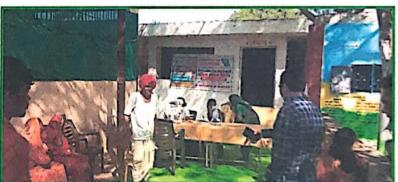

#### 5) Kargil Day Salutation in Pandit Jawaharlal Nehru College

On 26-7-2023, Martyrs were saluted on the occasion of Kargil Day in Pandit Jawaharlal Nehru College run by Ajintha Education Society. Prin. Dr. Pandit Nalawade guided the students. Vice Principal Dr. S.R. Manza was present. On this occasion, National Service Scheme Program Officer Prof. Shivaji Sirsath, Dr. Raju Vanarse, alongwith Dr. Shivaji Ambhore, Dr. Jyoti Patil, Dr. Jyoti Adhane, Narawade Madam, Prof. Govind Phad, Prof. Raju Tupe, Dr. Kiran Ingle and a large number of students were present.

| Date                                                                     | 26 / 07 / 2023                       |
|--------------------------------------------------------------------------|--------------------------------------|
| Activity                                                                 | Kargil Day Salutation                |
| Place                                                                    | Pandit Jawaharlal Nehru College      |
| Inauguration/Invitee                                                     | Prin. Dr. Pandit Nalawade            |
| No. of participants                                                      | 34                                   |
| Objective                                                                | To salute the martyrs of Kargil War. |
| Outcome The event reminded a sense of pride and patriotism among the att |                                      |