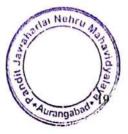

#### 5) Kargil Day Salutation in Pandit Jawaharlal Nehru College

On 26-7-2023, Martyrs were saluted on the occasion of Kargil Day in Pandit Jawaharlal Nehru College run by Ajintha Education Society. Prin. Dr. Pandit Nalawade guided the students. Vice Principal Dr. S.R. Manza was present. On this occasion, National Service Scheme Program Officer Prof. Shivaji Sirsath, Dr. Raju Vanarse, alongwith Dr. Shivaji Ambhore, Dr. Jyoti Patil, Dr. Jyoti Adhane, Narawade Madam, Prof. Govind Phad, Prof. Raju Tupe, Dr. Kiran Ingle and a large number of students were present.

| Date                                                                     | 26 / 07 / 2023                       |
|--------------------------------------------------------------------------|--------------------------------------|
| Activity                                                                 | Kargil Day Salutation                |
| Place                                                                    | Pandit Jawaharlal Nehru College      |
| Inauguration/Invitee                                                     | Prin. Dr. Pandit Nalawade            |
| No. of participants                                                      | 34                                   |
| Objective                                                                | To salute the martyrs of Kargil War. |
| Outcome The event reminded a sense of pride and patriotism among the att |                                      |