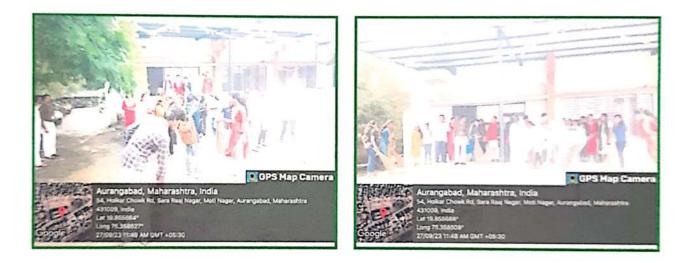

#### 5) Kargil Day Salutation in Pandit Jawaharlal Nehru College

On 26-7-2023, Martyrs were saluted on the occasion of Kargil Day in Pandit Jawaharlal Nehru College run by Ajintha Education Society. Prin. Dr. Pandit Nalawade guided the students. Vice Principal Dr. S.R. Manza was present. On this occasion, National Service Scheme Program Officer Prof. Shivaji Sirsath, Dr. Raju Vanarse, alongwith Dr. Shivaji Ambhore, Dr. Jyoti Patil, Dr. Jyoti Adhane, Narawade Madam, Prof. Govind Phad, Prof. Raju Tupe, Dr. Kiran Ingle and a large number of students were present.

| Date                                                                     | 26 / 07 / 2023                       |
|--------------------------------------------------------------------------|--------------------------------------|
| Activity                                                                 | Kargil Day Salutation                |
| Place                                                                    | Pandit Jawaharlal Nehru College      |
| Inauguration/Invitee                                                     | Prin. Dr. Pandit Nalawade            |
| No. of participants                                                      | 34                                   |
| Objective                                                                | To salute the martyrs of Kargil War. |
| Outcome The event reminded a sense of pride and patriotism among the att |                                      |