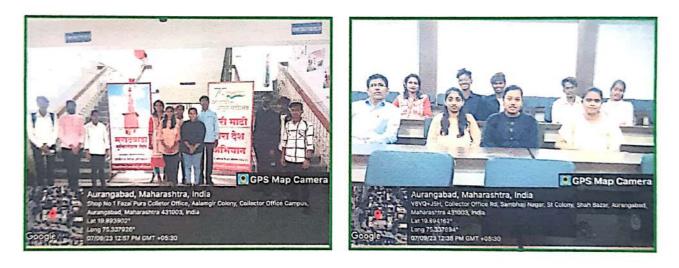

| -                  |                      |
|        |                                                                                                                 |                    |                      |





#### 15) Marathwada Mukti Sangram Amrit Mahotsav Program

On 7/9/2023, a program 'Contribution of Women in Marathwada Mukti Sangram' was attended by the National Service Scheme Department of Pandit Jawaharlal Nehru College, at Collector office Aurangabad. On this occassion, National Service Scheme Department Pragram Officer Prof. Shivaji Sirsath and the students Aditya Bind, Sumit Bansodkar, Yash Khadve, Vaishnavi Lahoti, Sakshi Jawle, Yogita Ghorpade, Shubhangi Patil, Janhvi Gawande etc. were present.



| Date                 | 07 / 09 / 2023                                                |
|----------------------|---------------------------------------------------------------|
| Activity             | Marathwada Mukti Sangram Amrit Mahotsav Program               |
| Place                | Collector office                                              |
| Inauguration/Invitee | Deputy Collector                                              |
| No. of participants  | 23                                                            |
| Objective            | To attend the events                                          |
| Outcome              | Students realised the importance of Marathwada Mukti Sangram. |

**Program Officer** Department Of N.S.S. Pandit Jawaharial Nehru College Aurangabad.