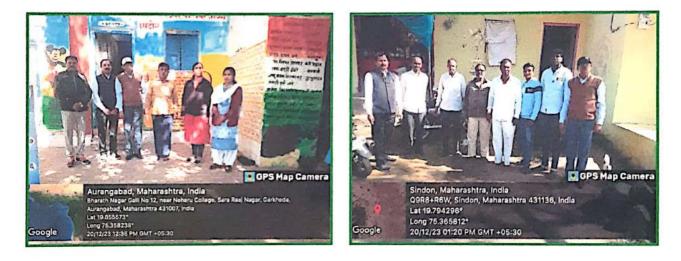

hartal Nehru College od. Aures Aurmonbad. 1 Same ÷ 1 ٠, 11





#### 34) Visit to Sindon Village for NSS Camp Planning

On 20-12-2023, on behalf of the National Service Scheme Department of Pandit Jawaharlal Nehru College, under the guidance of Dr. Sanjay Moon, Principal of the college, a visit was made to the village of Dattak Sindon for the planning of the National Service Scheme camp. On this occasion, a visit was made to the Zilla Parishad school in the village and a discussion was held with the Head Master Sanjay Bhosale. Also, prior permission was taken from village sarpanch Mrs. Radhabai Narwade for the National Service Scheme camp. On this occasion Prof. Shivaji Sirsath, Prof. Govind Phad, H.M. of the school Sanjay Bhosle, Sanjay Khade, Anjali Raut, Vaishnavi Rajput were present.



| Date                 | 20 / 12 / 2023                                       |
|----------------------|------------------------------------------------------|
| Activity             | Visit to Sindon Village for NSS Camp Planning        |
| Place                | Sindon village                                       |
| Inauguration/Invitee | HM Sanjay Bhosale                                    |
| No. of participants  | 48                                                   |
| Objective            | To visit to Sindon village for NSS Camp.             |
| Outcome              | Successfully visited to Sindon village for NSS Camp. |

Program Officer

Department Of N.S.S. Pandit Jawaharlal Nehru College Aurangabad.



Principat Pandit Jawaharkal Nehru-Mahavidhylaya Aurangabad.







Date: