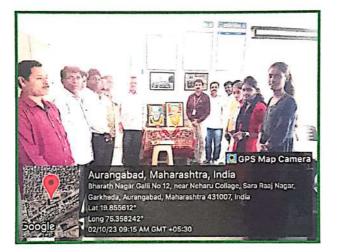

#### 4) Yoga is the Soul of Indian Culture - Dr. Bhagwat Karad

Yoga training was organised at Divisional Sports Complex, Garkheda, Chhatrapati Sambhajinagar on the occasion of 21st June i.e. International Yoga Day. Union Finance Minister Dr. Bhagwat Karad, Shri. Atul Save, Minister, Maharashtra State, Mrs. Pankaja Mundhe, Former cabinet minister, child and women welfare etc. were prominently present. On this occasion Dr. Bhagwat Karad explained the importance of yoga in Indian culture, yoga is very important for the mental and physical development of a person. He opined that regular yoga practice keeps a person healthy.

National Service Scheme Department of Pandit Jawaharlal Nehru College, Chhatrapati Sambhajinagar participated in this program. Program Officer Dr. Raju Vanarse and volunteers of National Service Scheme Department participated in this yoga training.