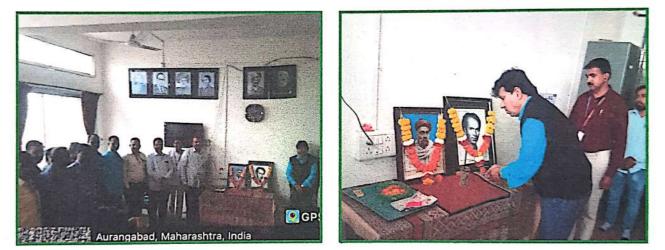

#### 5) Kargil Day Salutation in Pandit Jawaharlal Nehru College

On 26-7-2023, Martyrs were saluted on the occasion of Kargil Day in Pandit Jawaharlal Nehru College run by Ajintha Education Society. Prin. Dr. Pandit Nalawade guided the students. Vice Principal Dr. S.R. Manza was present. On this occasion, National Service Scheme Program Officer Prof. Shivaji Sirsath, Dr. Raju Vanarse, alongwith Dr. Shivaji Ambhore, Dr. Jyoti Patil, Dr. Jyoti Adhane, Narawade Madam, Prof. Govind Phad, Prof. Raju Tupe, Dr. Kiran Ingle and a large number of students were present.