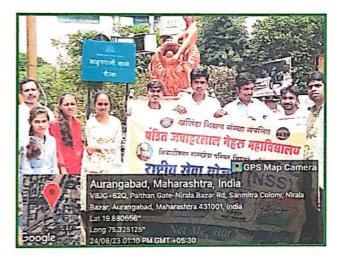

#### 5) Kargil Day Salutation in Pandit Jawaharlal Nehru College

On 26-7-2023, Martyrs were saluted on the occasion of Kargil Day in Pandit Jawaharlal Nehru College run by Ajintha Education Society. Prin. Dr. Pandit Nalawade guided the students. Vice Principal Dr. S.R. Manza was present. On this occasion, National Service Scheme Program Officer Prof. Shivaji Sirsath, Dr. Raju Vanarse, alongwith Dr. Shivaji Ambhore, Dr. Jyoti Patil, Dr. Jyoti Adhane, Narawade Madam, Prof. Govind Phad, Prof. Raju Tupe, Dr. Kiran Ingle and a large number of students were present.

| Date                                                                     | 26 / 07 / 2023                       |
|--------------------------------------------------------------------------|--------------------------------------|
| Activity                                                                 | Kargil Day Salutation                |
| Place                                                                    | Pandit Jawaharlal Nehru College      |
| Inauguration/Invitee                                                     | Prin. Dr. Pandit Nalawade            |
| No. of participants                                                      | 34                                   |
| Objective                                                                | To salute the martyrs of Kargil War. |
| Outcome The event reminded a sense of pride and patriotism among the att |                                      |