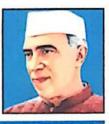

#### 5) Kargil Day Salutation in Pandit Jawaharlal Nehru College

On 26-7-2023, Martyrs were saluted on the occasion of Kargil Day in Pandit Jawaharlal Nehru College run by Ajintha Education Society. Prin. Dr. Pandit Nalawade guided the students. Vice Principal Dr. S.R. Manza was present. On this occasion, National Service Scheme Program Officer Prof. Shivaji Sirsath, Dr. Raju Vanarse, alongwith Dr. Shivaji Ambhore, Dr. Jyoti Patil, Dr. Jyoti Adhane, Narawade Madam, Prof. Govind Phad, Prof. Raju Tupe, Dr. Kiran Ingle and a large number of students were present.

| Date                                                                     | 26 / 07 / 2023                       |
|--------------------------------------------------------------------------|--------------------------------------|
| Activity                                                                 | Kargil Day Salutation                |
| Place                                                                    | Pandit Jawaharlal Nehru College      |
| Inauguration/Invitee                                                     | Prin. Dr. Pandit Nalawade            |
| No. of participants                                                      | 34                                   |
| Objective                                                                | To salute the martyrs of Kargil War. |
| Outcome The event reminded a sense of pride and patriotism among the att |                                      |