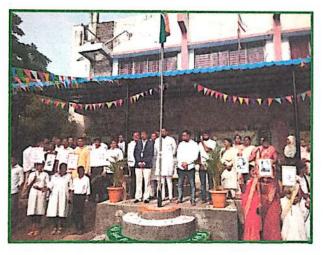

arlal Nehru College, Shivajinagar, Aurangabad 8.15 in the morning. The flag was hoisted by Hon. Shivdeep (Bhaiyya) Kale, Director of Ajintha Education Society. Hon. Rohit (Bhaiyya) Kale, Director of Ajintha Education Soceity, was present for hoisting the flag. On this occasion, the Principal of Pandit Jawaharlal Nehru College Dr. Pandit Nalawade, Principal of Freedom Fighter Uttamraoji Patil Nursing College Anwar Saheb Naregal, Vice Principal Dr. S R Manza, Office Superintendent Dr. Rizwan Khan, Program Officer of National Service Scheme Department Prof. Shivaji Sirsath, Dr. Shilpa Jivrag, Dr. Raju Vanarse as well as all the students of the National Service Scheme Dept., all the students of Nursing College, faculty and nonteaching staff of both the colleges were present in large numbers.





| Date                 | 15 / 08 / 2023                                     |
|----------------------|----------------------------------------------------|
| Activity             | Independence Day Celebration                       |
| Place                | Pandit Jawaharlal Nehru College                    |
| Inauguration/Invitee | Hon. Shivdeep Kale, Hon. Rohit Kale                |
| No. of participants  | 46                                                 |
| Objective            | To celebrate 77th Independence Day.                |
| Outcome              | The event helped to instill a sense of patriotism. |

Program Officer

Department Of N.S.S. Pandit Jawaharlal Nehru College









Date: 13/08/2023

# Notice

# 77<sup>th</sup> Independence Day Celebration

All the teachers