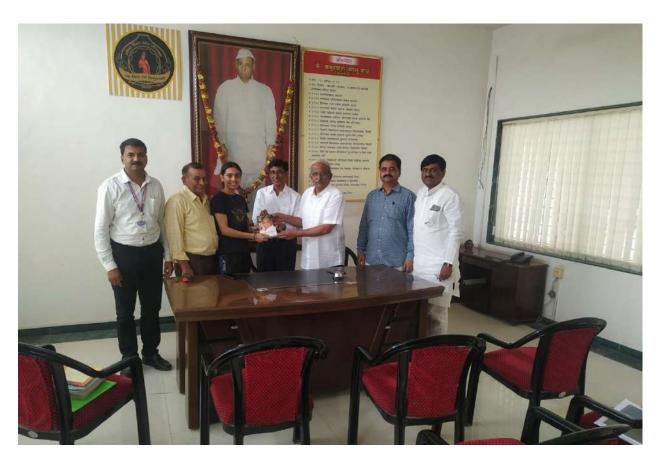

## Dr.Babasaheb Ambedkar Marathwada University Chh.SambhajiNagar

Intercollegiate tournaments: Pandit Jawaharlal Nehru Mahavidyalaya's boys team became Gold medal winner in Badminton

Date: 07-11-20-23 to 08-11-2023

- 1) Prathmesh Kulkarni 2) Syie Zakuo Kethoneituo Angami 3) Tushar Sharma 4) Choudhary Abhiuday
- 5)Sonali Mirkhelkar (Girl selected in University Team)

On this occasion Principal Dr.Sanjay Moon and sports teacher Dr.Digambar Gangawane Dr. Prandit Nalawade and Dr. Prashant Deshmukh

| Date                                                                                               | 08-11-2023                                                                                     |
|----------------------------------------------------------------------------------------------------|------------------------------------------------------------------------------------------------|
| Activity Dr.Babasaheb Ambedkar Marathwada University Chh.SambhajiNagar Intercollegiate tournaments |                                                                                                |
| Place                                                                                              | S.B .ES College Chh.Sambhajinagar                                                              |
| Inauguration/ Invitee   Shirish Boralkar and Siddharth Patil                                       |                                                                                                |
| Highlights                                                                                         | Intercollegiate tournaments: Pandit Jawaharlal Nehru Mahavidyalaya got Gold medal in Badminton |
| No. of Participants                                                                                | 5                                                                                              |