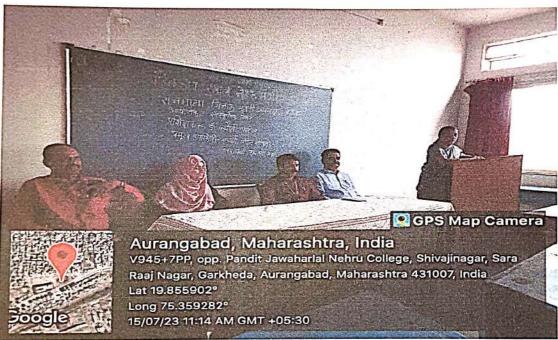

## Dr.Babasaheb Ambedkar Marathwada University Chh.SambhajiNagar

Intercollegiate tournaments: Pandit Jawaharlal Nehru Mahavidyalaya's boys team became Gold medal winner in Badminton

Date: 07-11-20-23 to 08-11-2023

- 1) Prathmesh Kulkarni 2) Syie Zakuo Kethoneituo Angami 3) Tushar Sharma 4) Choudhary Abhiuday
- 5)Sonali Mirkhelkar (Girl selected in University Team)

On this occasion Principal Dr.Sanjay Moon and sports teacher Dr.Digambar Gangawane Dr. Prandit Nalawade and Dr. Prashant Deshmukh