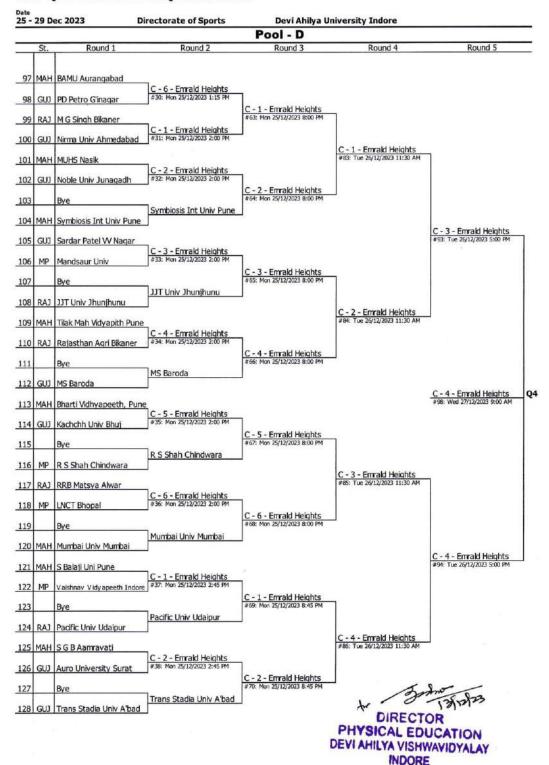

## West Zone Inter University Badminton (Men) Tournament 2023 - 24

Men - Q F for League Qual 2

|   | lo rimate                               | O life                                                 |    |
|---|-----------------------------------------|--------------------------------------------------------|----|
|   | Q. Finals                               | Qualifiers                                             | •  |
| 1 | Devi Ahilya Indore [2]                  | 7                                                      |    |
| 2 | Qualification 1 for Quarter Finals - Q1 | C - 2 - Emrald Heights<br>#99: Wed 27/12/2023 4:00 PM  | Q1 |
| 3 | Qualification 1 for Quarter Finals - Q2 |                                                        |    |
| 4 | Shivaji Kolhapur [4]                    | C - 3 - Emrald Heights<br>#100: Wed 27/12/2023 4:00 PM | Q2 |
| 5 | Rajasthan Jaipur [3]                    |                                                        |    |
| 6 | Qualification 1 for Quarter Finals - Q3 | C - 4 - Emrald Heights<br>#101: Wed 27/12/2023 4:00 PM | Q3 |
| 7 | Qualification 1 for Quarter Finals - Q4 |                                                        |    |
| 8 | Savitribai Phule Pune [1]               | C - 5 - Emrald Heights<br>#102: Wed 27/12/2023 4:00 PM | Q4 |