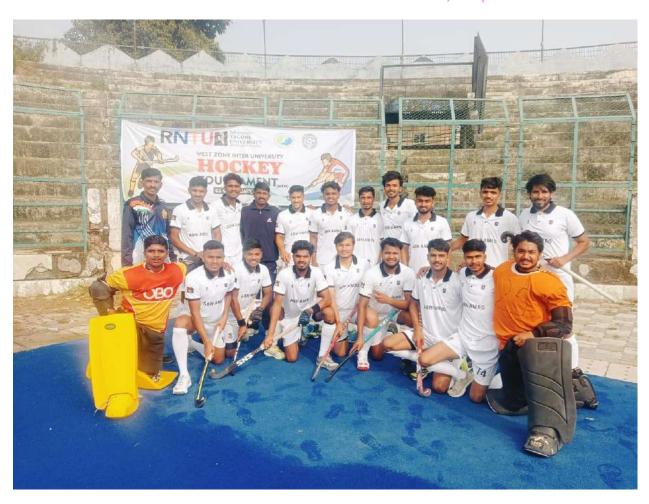

# PANDIT JAWAHARLAL NEHRU MAHAVIDYALAYA'S 4PLAYERS HAVE BEEN SELECTED FOR WEST INTER UNIVERSITY TOURNAMENT

Following players have been selected for the University Coaching Camp to be held at University Campus during period from 19-12-2023 to 23-12-2023 and selected players will participate in West Inter Zone University Tournament during period from 24-12-2023 to 29-12-2023.

Intercollegiate tournaments

1) Prathmesh Kulkarni 2)Syie Zakuo Kethoneituo Angami 3)Tushar Sharma 4)Choudhary Abhiuday

| Date                        | 19-12-2023 to 24-12-2023                                                                                 |
|-----------------------------|----------------------------------------------------------------------------------------------------------|
| Activity                    | West Inter University Tournament                                                                         |
| Place                       | Devi Ahilya University, Indore                                                                           |
| <b>Inauguration/Invitee</b> |                                                                                                          |
| Highlights                  | Pandit Jawaharlal Nehru Mahavidyalaya's 4players Have Been Selected For West Inter University Tournament |
| No. of Participants         | 4                                                                                                        |