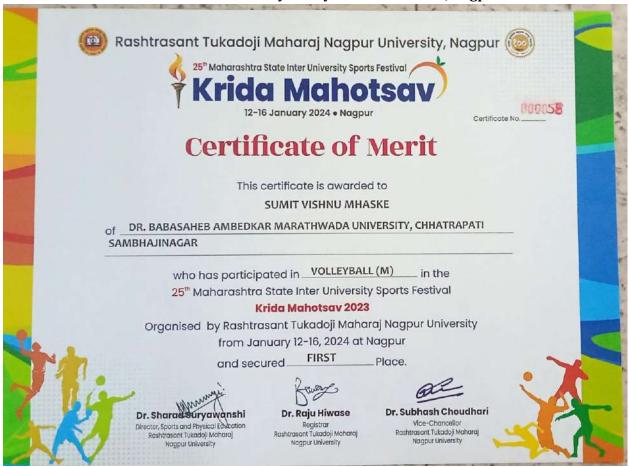

owed to attend the Camp.

(1) Identity Card,

- (2) Xerox copy of SSC and HSC (10th and 12th Passing Board Certificates),
- (3) Two recent Pass-Port size Photograph
- (4) Last year Passing Marksheet
- (5) Aadhar Card,
- (6) Admission Fees Receipt

Or. Babasaheb Ambedka: Coach, dafathweller traiters it and Aurannah ad

Copy to:-

necessary action.

2. The Finance & Accounts Officer, Dr. Babasaheb Ambedkar Marathwada University, Aurangabad, for information.

List of the Players (P.T.O.)







#### PANDIT JAWAHARLAL NEHRU MAHAVIDYALAYA



SHIVAJI NAGAR (E), GARKHEDA PARISAR, CIDCO, AURANGABAD-431009.





#### PANDIT JAWAHARLAL NEHRU MAHAVIDYALAYA





Sumit Mhaske: :Gol medalist Winner being the member of 25th Krida Mahotsav State Level Inter State University Volleyball Tournament, Nagpur





**Selected player : Sumit Mhaske** 

| Date                  | 12-01-2024 to 16-01-2024                                                                                                                                 |  |
|-----------------------|----------------------------------------------------------------------------------------------------------------------------------------------------------|--|
| Activity              | Krida Mahotsav Volleyball Tournament                                                                                                                     |  |
| Place                 | Rahtrasant Tukdoji Maharaj University Nagpur                                                                                                             |  |
| Inauguration/ Invitee