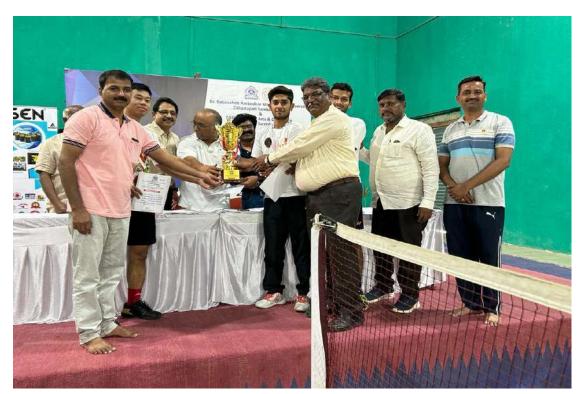

## Dr.Babasaheb Ambedkar Marathwada University Chh.SambhajiNagar

Intercollegiate tournaments: Pandit Jawaharlal Nehru Mahavidyalaya's boys team became Gold medal winner in Badminton

Date: 07-11-20-23 to 08-11-2023

- 1) Prathmesh Kulkarni 2) Syie Zakuo Kethoneituo Angami 3) Tushar Sharma 4) Choudhary Abhiuday
- 5)Sonali Mirkhelkar (Girl selected in University Team)

On this occasion Principal Dr.Sanjay Moon and sports teacher Dr.Digambar Gangawane Dr. Prandit Nalawade and Dr. Prashant Deshmukh

| Date                                                                                               | 08-11-2023                                                                                     |
|----------------------------------------------------------------------------------------------------|------------------------------------------------------------------------------------------------|
| Activity Dr.Babasaheb Ambedkar Marathwada University Chh.SambhajiNagar Intercollegiate tournaments |                                                                                                |
| Place                                                                                              | S.B .ES College Chh.Sambhajinagar                                                              |
| Inauguration/ Invitee   Shirish Boralkar and Siddharth Patil                                       |                                                                                                |
| Highlights                                                                                         | Intercollegiate tournaments: Pandit Jawaharlal Nehru Mahavidyalaya got Gold medal in Badminton |
| No. of Participants                                                                                | 5                                                                                              |