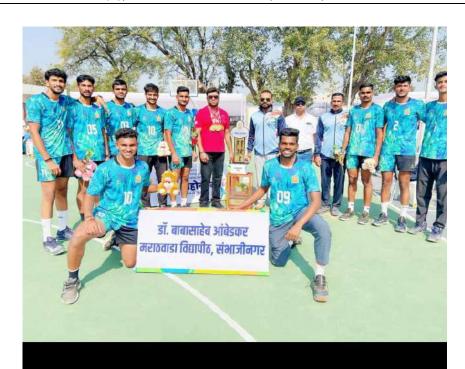

## Dr.Babasaheb Ambedkar Marathwada University Chh.SambhajiNagar

Intercollegiate tournaments: Pandit Jawaharlal Nehru Mahavidyalaya's boys team became Gold medal winner in Badminton

Date: 07-11-20-23 to 08-11-2023

- 1) Prathmesh Kulkarni 2) Syie Zakuo Kethoneituo Angami 3) Tushar Sharma 4) Choudhary Abhiuday
- 5)Sonali Mirkhelkar (Girl selected in University Team)

On this occasion Principal Dr.Sanjay Moon and sports teacher Dr.Digambar Gangawane Dr. Prandit Nalawade and Dr. Prashant Deshmukh

| Date                                                                                               | 08-11-2023                                                                                     |
|----------------------------------------------------------------------------------------------------|------------------------------------------------------------------------------------------------|
| Activity Dr.Babasaheb Ambedkar Marathwada University Chh.SambhajiNagar Intercollegiate tournaments |                                                                                                |
| Place                                                                                              | S.B .ES College Chh.Sambhajinagar                                                              |
| Inauguration/ Invitee   Shirish Boralkar and Siddharth Patil                                       |                                                                                                |
| Highlights                                                                                         | Intercollegiate tournaments: Pandit Jawaharlal Nehru Mahavidyalaya got Gold medal in Badminton |
| No. of Participants                                                                                | 5                                                                                              |