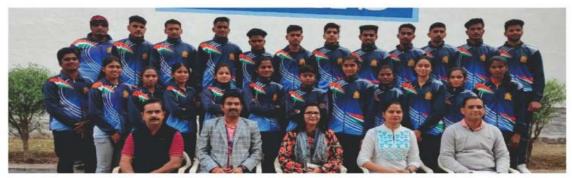

# PANDIT JAWAHARLAL NEHRU MAHAVIDYALAYA'S 4PLAYERS HAVE BEEN SELECTED FOR WEST INTER UNIVERSITY TOURNAMENT

Following players have been selected for the University Coaching Camp to be held at University Campus during period from 19-12-2023 to 23-12-2023 and selected players will participate in West Inter Zone University Tournament during period from 24-12-2023 to 29-12-2023.

Intercollegiate tournaments

1) Prathmesh Kulkarni 2)Syie Zakuo Kethoneituo Angami 3)Tushar Sharma 4)Choudhary Abhiuday

| Date                        | 19-12-2023 to 24-12-2023                                                                                 |
|-----------------------------|----------------------------------------------------------------------------------------------------------|
| Activity                    | West Inter University Tournament                                                                         |
| Place                       | Devi Ahilya University, Indore                                                                           |
| <b>Inauguration/Invitee</b> |                                                                                                          |
| Highlights                  | Pandit Jawaharlal Nehru Mahavidyalaya's 4players Have Been Selected For West Inter University Tournament |
| No. of Participants         | 4                                                                                                        |

#### **Badminton Men**

| Sr. | Name of the Player   | Name of the College                                |
|-----|----------------------|----------------------------------------------------|
| 1   | Prathmesh Kulkarni   | Pandit Jawaharlal Nehru College, Ch. Sambhajinagar |
| 2   | Seyie Zhakvo Angami  | Pandit Jawaharlal Nehru College, Ch. Sambhajinagar |
| 3   | Tuhsar Sharma        | Pandit Jawaharlal Nehru College, Ch. Sambhajinagar |
| 4   | Ninad Kulkarni       | Vivekanand College, Ch. Sambhajinagar              |
| 5   | Digvijaysingh Rajpur | Deogiri College, Ch. Sambhajinagar                 |
| 6   | Sadanand Mahajan     | Vivekanand College, Ch. Sambhajinagar              |
| 7   | Aniket Ingole        | SMP College, Murum                                 |
| 8   | Shravan Abhang       | Vivekanand College, Ch. Sambhajinagar              |
| 9   | Sarthak Dalvi        | Deogiri College, Ch. Sambhajinagar                 |
| 10  | Kartik Kharat        | Govt. Engg. College, Ch. Sambhajinagar             |