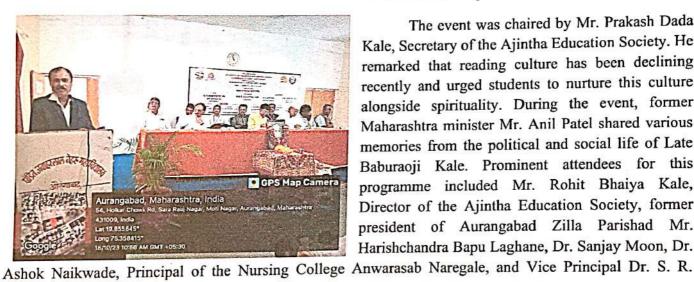

collaboration with Swatantrya Senani Uttamraoji Patil Nursing College organized a special lecture of Dr. Vijay Kumar Phad on the topic "Reading as the Pillar of Knowledge" on the occasion of the 38th death anniversary of Late Freedom fighter Baburaoji Kale, the founder president of Ajintha Education Society. While guiding the audience, Dr. Vijaykumar Phad mentioned that reading is a crucial tool for personal development and achieving goals. He emphasized that students should cultivate the habit of reading without considering time, place, or circumstances. He also opined that habit of reading shapes our better personality and helps individuals become better people. He shared how reading has enriched his life and noted that studying saint literature makes a person virtuous in all aspects.



The event was chaired by Mr. Prakash Dada Kale, Secretary of the Ajintha Education Society. He remarked that reading culture has been declining recently and urged students to nurture this culture alongside spirituality. During the event, former Maharashtra minister Mr. Anil Patel shared various memories from the political and social life of Late Baburaoji Kale. Prominent attendees for this programme included Mr. Rohit Bhaiya Kale, Director of the Ajintha Education Society, former president of Aurangabad Zilla Parishad Mr. Harishchandra Bapu Laghane, Dr. Sanjay Moon, Dr.

Manza and Prof. Ravi Kumar Goted. Dr. Pandit Nalawade, the principal of the college gave the introductory remark of the program. Dr. B. N. Gadekar, the head of cultural committee, read the article written by Prithviraj C