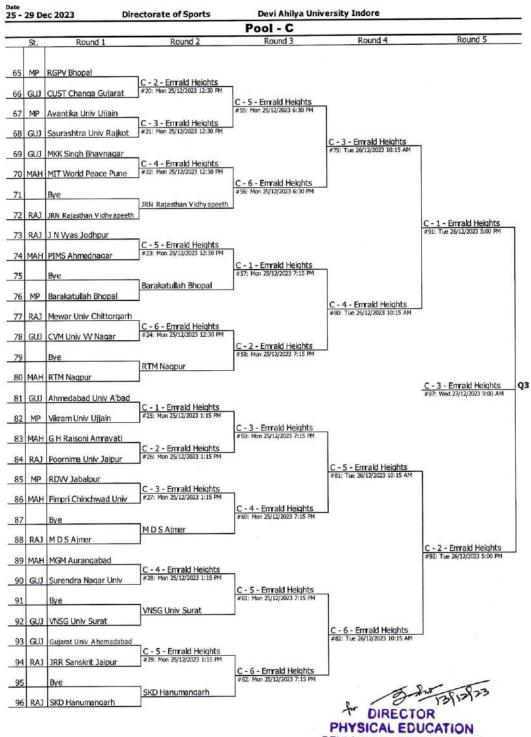

## West Zone Inter University Badminton (Men) Tournament 2023 - 24

Men - Q F for League Qual 2

|   | lo rimate                               | O life                                                 |    |
|---|-----------------------------------------|--------------------------------------------------------|----|
|   | Q. Finals                               | Qualifiers                                             | •  |
| 1 | Devi Ahilya Indore [2]                  | 7                                                      |    |
| 2 | Qualification 1 for Quarter Finals - Q1 | C - 2 - Emrald Heights<br>#99: Wed 27/12/2023 4:00 PM  | Q1 |
| 3 | Qualification 1 for Quarter Finals - Q2 |                                                        |    |
| 4 | Shivaji Kolhapur [4]                    | C - 3 - Emrald Heights<br>#100: Wed 27/12/2023 4:00 PM | Q2 |
| 5 | Rajasthan Jaipur [3]                    |                                                        |    |
| 6 | Qualification 1 for Quarter Finals - Q3 | C - 4 - Emrald Heights<br>#101: Wed 27/12/2023 4:00 PM | Q3 |
| 7 | Qualification 1 for Quarter Finals - Q4 |                                                        |    |
| 8 | Savitribai Phule Pune [1]               | C - 5 - Emrald Heights<br>#102: Wed 27/12/2023 4:00 PM | Q4 |