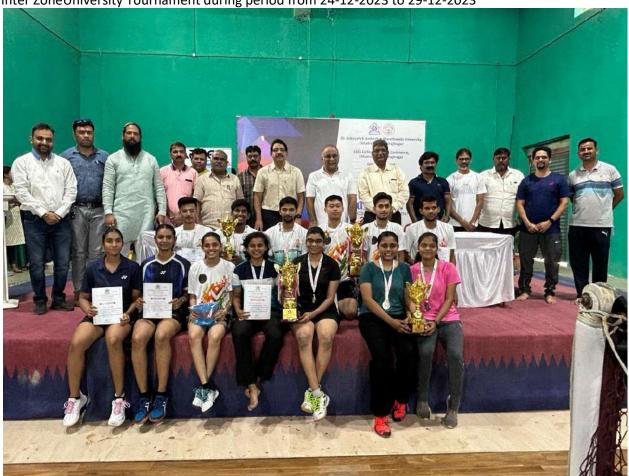

# PANDIT JAWAHARLAL NEHRU MAHAVIDYALAYA'S 4PLAYERS HAVE BEEN SELECTED FOR WEST INTER UNIVERSITY TOURNAMENT

Following players have been selected for the University Coaching Camp to be held at University Campus during period from 19-12-2023 to 23-12-2023 and selected players will participate in West Inter Zone University Tournament during period from 24-12-2023 to 29-12-2023.

Intercollegiate tournaments

1) Prathmesh Kulkarni 2)Syie Zakuo Kethoneituo Angami 3)Tushar Sharma 4)Choudhary Abhiuday

| Date                        | 19-12-2023 to 24-12-2023                                                                                 |
|-----------------------------|----------------------------------------------------------------------------------------------------------|
| Activity                    | West Inter University Tournament                                                                         |
| Place                       | Devi Ahilya University, Indore                                                                           |
| <b>Inauguration/Invitee</b> |                                                                                                          |
| Highlights                  | Pandit Jawaharlal Nehru Mahavidyalaya's 4players Have Been Selected For West Inter University Tournament |
| No. of Participants         | 4                                                                                                        |