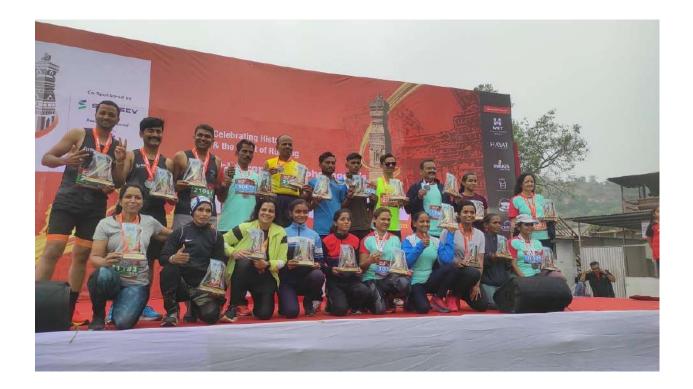

## Dr.Babasaheb Ambedkar Marathwada University Chh.SambhajiNagar

Intercollegiate tournaments: Pandit Jawaharlal Nehru Mahavidyalaya's boys team became Gold medal winner in Badminton

Date: 07-11-20-23 to 08-11-2023

- 1) Prathmesh Kulkarni 2) Syie Zakuo Kethoneituo Angami 3) Tushar Sharma 4) Choudhary Abhiuday
- 5)Sonali Mirkhelkar (Girl selected in University Team)

On this occasion Principal Dr.Sanjay Moon and sports teacher Dr.Digambar Gangawane Dr. Prandit Nalawade and Dr. Prashant Deshmukh

| Date                                                                                               | 08-11-2023                                                                                     |
|----------------------------------------------------------------------------------------------------|------------------------------------------------------------------------------------------------|
| Activity Dr.Babasaheb Ambedkar Marathwada University Chh.SambhajiNagar Intercollegiate tournaments |                                                                                                |
| Place                                                                                              | S.B .ES College Chh.Sambhajinagar                                                              |
| Inauguration/ Invitee   Shirish Boralkar and Siddharth Patil                                       |                                                                                                |
| Highlights                                                                                         | Intercollegiate tournaments: Pandit Jawaharlal Nehru Mahavidyalaya got Gold medal in Badminton |
| No. of Participants                                                                                | 5                                                                                              |