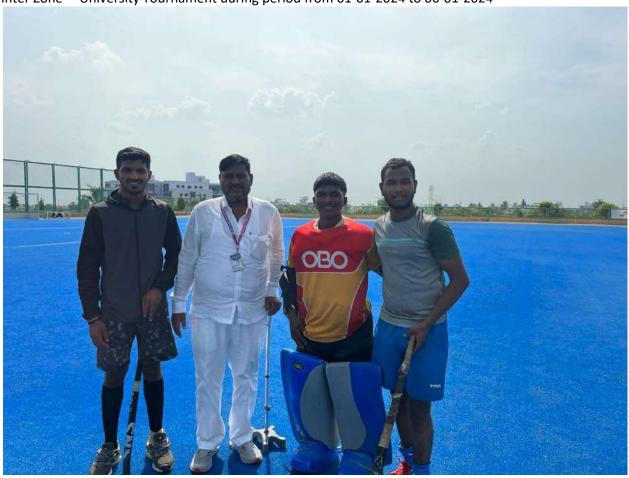

# PANDIT JAWAHARLAL NEHRU MAHAVIDYALAYA'S 4PLAYERS HAVE BEEN SELECTED FOR WEST INTER UNIVERSITY TOURNAMENT

Following players have been selected for the University Coaching Camp to be held at University Campus during period from 19-12-2023 to 23-12-2023 and selected players will participate in West Inter Zone University Tournament during period from 24-12-2023 to 29-12-2023.

Intercollegiate tournaments

1) Prathmesh Kulkarni 2)Syie Zakuo Kethoneituo Angami 3)Tushar Sharma 4)Choudhary Abhiuday

| Date                        | 19-12-2023 to 24-12-2023                                                                                 |
|-----------------------------|----------------------------------------------------------------------------------------------------------|
| Activity                    | West Inter University Tournament                                                                         |
| Place                       | Devi Ahilya University, Indore                                                                           |
| <b>Inauguration/Invitee</b> |                                                                                                          |
| Highlights                  | Pandit Jawaharlal Nehru Mahavidyalaya's 4players Have Been Selected For West Inter University Tournament |
| No. of Participants         | 4                                                                                                        |