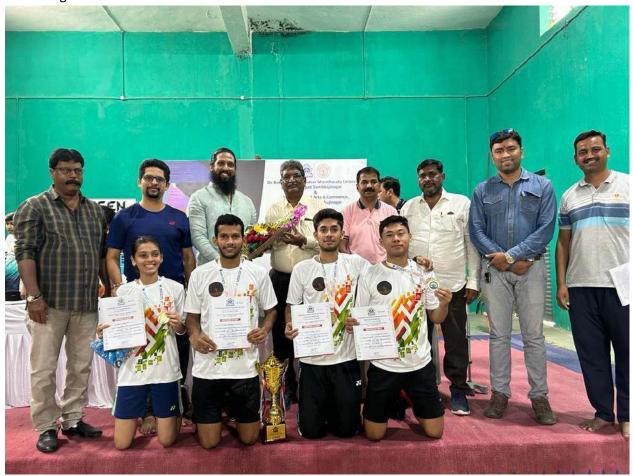

# PANDIT JAWAHARLAL NEHRU MAHAVIDYALAYA'S 4PLAYERS HAVE BEEN SELECTED FOR WEST INTER UNIVERSITY TOURNAMENT

Following players have been selected for the University Coaching Camp to be held at University Campus during period from 19-12-2023 to 23-12-2023 and selected players will participate in West Inter Zone University Tournament during period from 24-12-2023 to 29-12-2023.

Intercollegiate tournaments

1) Prathmesh Kulkarni 2)Syie Zakuo Kethoneituo Angami 3)Tushar Sharma 4)Choudhary Abhiuday

| Date                        | 19-12-2023 to 24-12-2023                                                                                 |
|-----------------------------|----------------------------------------------------------------------------------------------------------|
| Activity                    | West Inter University Tournament                                                                         |
| Place                       | Devi Ahilya University, Indore                                                                           |
| <b>Inauguration/Invitee</b> |                                                                                                          |
| Highlights                  | Pandit Jawaharlal Nehru Mahavidyalaya's 4players Have Been Selected For West Inter University Tournament |
| No. of Participants         | 4                                                                                                        |