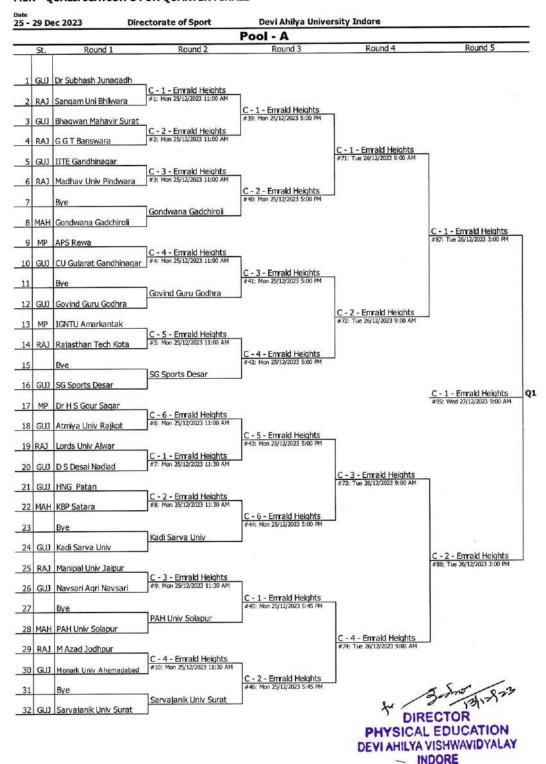

The Fixture of the Tournament is enclosed along with this letter.

(Prof. Sudhira Chandel) **Director, Physical Education** 

& Org. Secretary

C.C. to,

P.A. to Vice Chancellor, Devi Ahilya University, Indore. 1)

## West Zone Inter University Badminton (Men) Tournament 2023 - 24

Men - Q F for League Qual 2

|   | lo rimate                               | O life                                                 |    |
|---|-----------------------------------------|--------------------------------------------------------|----|
|   | Q. Finals                               | Qualifiers                                             | •  |
| 1 | Devi Ahilya Indore [2]                  | 7                                                      |    |
| 2 | Qualification 1 for Quarter Finals - Q1 | C - 2 - Emrald Heights<br>#99: Wed 27/12/2023 4:00 PM  | Q1 |
| 3 | Qualification 1 for Quarter Finals - Q2 |                                                        |    |
| 4 | Shivaji Kolhapur [4]                    | C - 3 - Emrald Heights<br>#100: Wed 27/12/2023 4:00 PM | Q2 |
| 5 | Rajasthan Jaipur [3]                    |                                                        |    |
| 6 | Qualification 1 for Quarter Finals - Q3 | C - 4 - Emrald Heights<br>#101: Wed 27/12/2023 4:00 PM | Q3 |
| 7 | Qualification 1 for Quarter Finals - Q4 |                                                        |    |
| 8 | Savitribai Phule Pune [1]               | C - 5 - Emrald Heights<br>#102: Wed 27/12/2023 4:00 PM | Q4 |