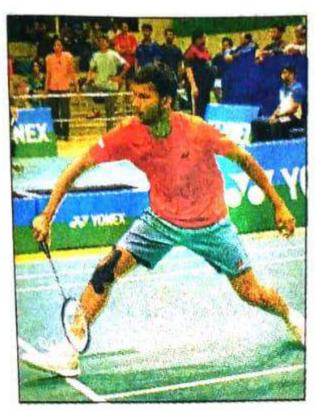

# PANDIT JAWAHARLAL NEHRU MAHAVIDYALAYA'S 4PLAYERS HAVE BEEN SELECTED FOR WEST INTER UNIVERSITY TOURNAMENT

Following players have been selected for the University Coaching Camp to be held at University Campus during period from 19-12-2023 to 23-12-2023 and selected players will participate in West Inter Zone University Tournament during period from 24-12-2023 to 29-12-2023.

Intercollegiate tournaments

1) Prathmesh Kulkarni 2)Syie Zakuo Kethoneituo Angami 3)Tushar Sharma 4)Choudhary Abhiuday

| Date                        | 19-12-2023 to 24-12-2023                                                                                 |
|-----------------------------|----------------------------------------------------------------------------------------------------------|
| Activity                    | West Inter University Tournament                                                                         |
| Place                       | Devi Ahilya University, Indore                                                                           |
| <b>Inauguration/Invitee</b> |                                                                                                          |
| Highlights                  | Pandit Jawaharlal Nehru Mahavidyalaya's 4players Have Been Selected For West Inter University Tournament |
| No. of Participants         | 4                                                                                                        |