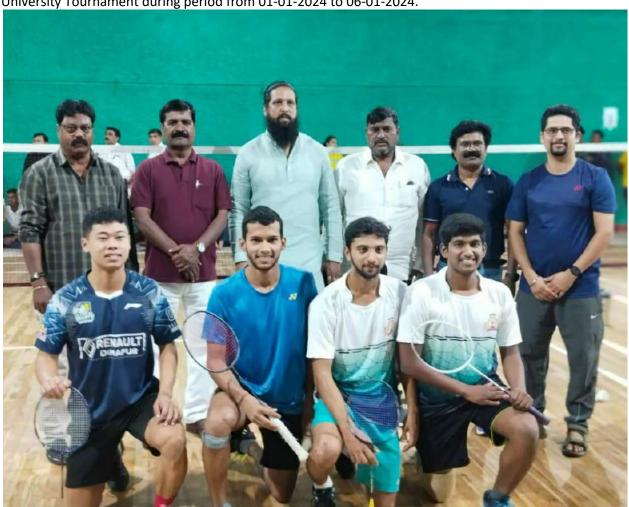

## Dr.Babasaheb Ambedkar Marathwada University Chh.SambhajiNagar

Intercollegiate tournaments: Pandit Jawaharlal Nehru Mahavidyalaya's boys team became Gold medal winner in Badminton

Date: 07-11-20-23 to 08-11-2023

- 1) Prathmesh Kulkarni 2) Syie Zakuo Kethoneituo Angami 3) Tushar Sharma 4) Choudhary Abhiuday
- 5)Sonali Mirkhelkar (Girl selected in University Team)

On this occasion Principal Dr.Sanjay Moon and sports teacher Dr.Digambar Gangawane Dr. Prandit Nalawade and Dr. Prashant Deshmukh

| Date                                                                                               | 08-11-2023                                                                                     |
|----------------------------------------------------------------------------------------------------|------------------------------------------------------------------------------------------------|
| Activity Dr.Babasaheb Ambedkar Marathwada University Chh.SambhajiNagar Intercollegiate tournaments |                                                                                                |
| Place                                                                                              | S.B .ES College Chh.Sambhajinagar                                                              |
| Inauguration/ Invitee   Shirish Boralkar and Siddharth Patil                                       |                                                                                                |
| Highlights                                                                                         | Intercollegiate tournaments: Pandit Jawaharlal Nehru Mahavidyalaya got Gold medal in Badminton |
| No. of Participants                                                                                | 5                                                                                              |