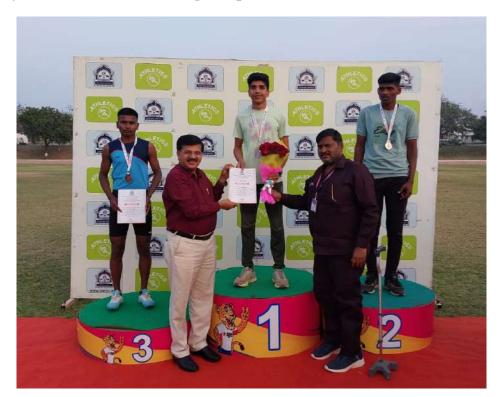

## Dr.Babasaheb Ambedkar Marathwada University Chh.SambhajiNagar

Intercollegiate tournaments: Pandit Jawaharlal Nehru Mahavidyalaya's boys team became Gold medal winner in Badminton

Date: 07-11-20-23 to 08-11-2023

- 1) Prathmesh Kulkarni 2) Syie Zakuo Kethoneituo Angami 3) Tushar Sharma 4) Choudhary Abhiuday
- 5)Sonali Mirkhelkar (Girl selected in University Team)

On this occasion Principal Dr.Sanjay Moon and sports teacher Dr.Digambar Gangawane Dr. Prandit Nalawade and Dr. Prashant Deshmukh

| Date                                                                                               | 08-11-2023                                                                                     |
|----------------------------------------------------------------------------------------------------|------------------------------------------------------------------------------------------------|
| Activity Dr.Babasaheb Ambedkar Marathwada University Chh.SambhajiNagar Intercollegiate tournaments |                                                                                                |
| Place                                                                                              | S.B .ES College Chh.Sambhajinagar                                                              |
| Inauguration/ Invitee   Shirish Boralkar and Siddharth Patil                                       |                                                                                                |
| Highlights                                                                                         | Intercollegiate tournaments: Pandit Jawaharlal Nehru Mahavidyalaya got Gold medal in Badminton |
| No. of Participants                                                                                | 5                                                                                              |