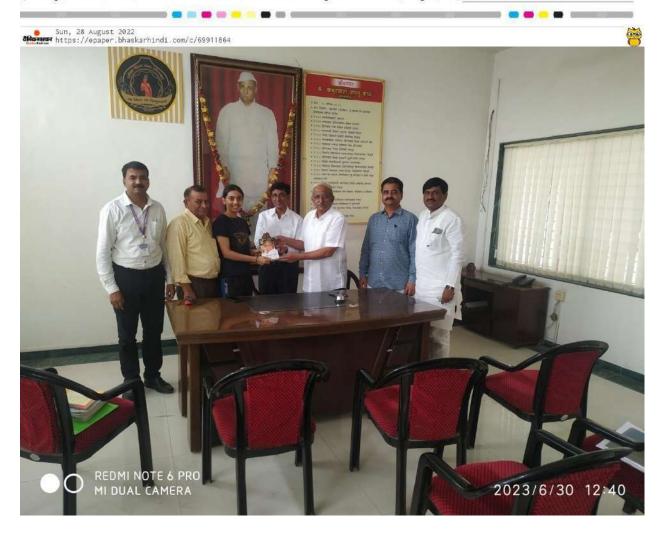

## Dr.Babasaheb Ambedkar Marathwada University Chh.SambhajiNagar

Intercollegiate tournaments: Pandit Jawaharlal Nehru Mahavidyalaya's boys team became Gold medal winner in Badminton

Date: 07-11-20-23 to 08-11-2023

- 1) Prathmesh Kulkarni 2) Syie Zakuo Kethoneituo Angami 3) Tushar Sharma 4) Choudhary Abhiuday
- 5)Sonali Mirkhelkar (Girl selected in University Team)

On this occasion Principal Dr.Sanjay Moon and sports teacher Dr.Digambar Gangawane Dr. Prandit Nalawade and Dr. Prashant Deshmukh