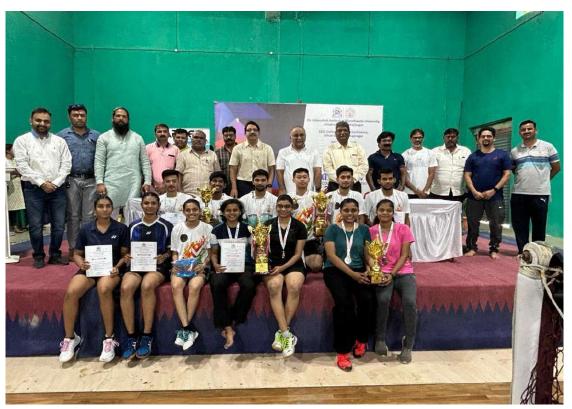

## Dr.Babasaheb Ambedkar Marathwada University Chh.SambhajiNagar

Intercollegiate tournaments: Pandit Jawaharlal Nehru Mahavidyalaya's boys team became Gold medal winner in Badminton

Date: 07-11-20-23 to 08-11-2023

- 1) Prathmesh Kulkarni 2) Syie Zakuo Kethoneituo Angami 3) Tushar Sharma 4) Choudhary Abhiuday
- 5)Sonali Mirkhelkar (Girl selected in University Team)

On this occasion Principal Dr.Sanjay Moon and sports teacher Dr.Digambar Gangawane Dr. Prandit Nalawade and Dr. Prashant Deshmukh

| Date                                                                                               | 08-11-2023                                                                                     |
|----------------------------------------------------------------------------------------------------|------------------------------------------------------------------------------------------------|
| Activity Dr.Babasaheb Ambedkar Marathwada University Chh.SambhajiNagar Intercollegiate tournaments |                                                                                                |
| Place                                                                                              | S.B .ES College Chh.Sambhajinagar                                                              |
| Inauguration/ Invitee   Shirish Boralkar and Siddharth Patil                                       |                                                                                                |
| Highlights                                                                                         | Intercollegiate tournaments: Pandit Jawaharlal Nehru Mahavidyalaya got Gold medal in Badminton |
| No. of Participants                                                                                | 5                                                                                              |