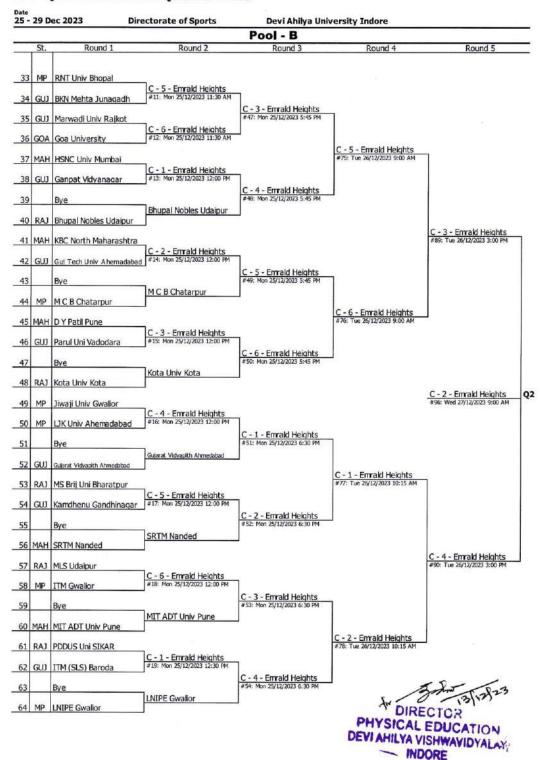

The Fixture of the Tournament is enclosed along with this letter.

(Prof. Sudhira Chandel) **Director, Physical Education** 

& Org. Secretary

C.C. to,

P.A. to Vice Chancellor, Devi Ahilya University, Indore. 1)

## West Zone Inter University Badminton (Men) Tournament 2023 - 24

Men - Q F for League Qual 2

|   | lo rimate                               | O life                                                 |    |
|---|-----------------------------------------|--------------------------------------------------------|----|
|   | Q. Finals                               | Qualifiers                                             | •  |
| 1 | Devi Ahilya Indore [2]                  | 7                                                      |    |
| 2 | Qualification 1 for Quarter Finals - Q1 | C - 2 - Emrald Heights<br>#99: Wed 27/12/2023 4:00 PM  | Q1 |
| 3 | Qualification 1 for Quarter Finals - Q2 |                                                        |    |
| 4 | Shivaji Kolhapur [4]                    | C - 3 - Emrald Heights<br>#100: Wed 27/12/2023 4:00 PM | Q2 |
| 5 | Rajasthan Jaipur [3]                    |                                                        |    |
| 6 | Qualification 1 for Quarter Finals - Q3 | C - 4 - Emrald Heights<br>#101: Wed 27/12/2023 4:00 PM | Q3 |
| 7 | Qualification 1 for Quarter Finals - Q4 |                                                        |    |
| 8 | Savitribai Phule Pune [1]               | C - 5 - Emrald Heights<br>#102: Wed 27/12/2023 4:00 PM | Q4 |