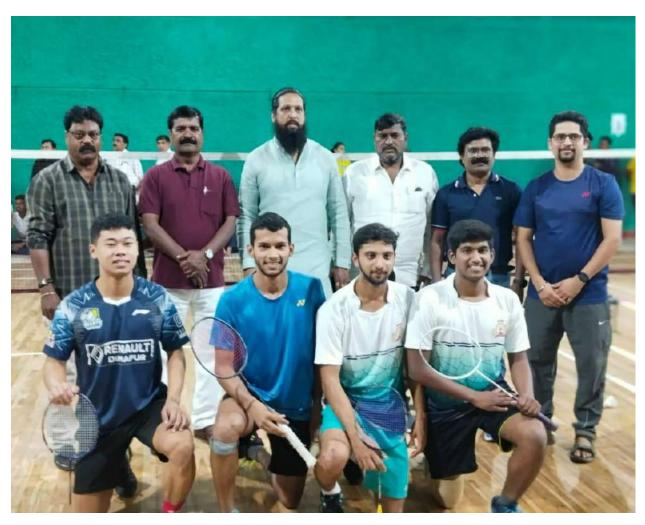

# PANDIT JAWAHARLAL NEHRU MAHAVIDYALAYA'S 4PLAYERS HAVE BEEN SELECTED FOR WEST INTER UNIVERSITY TOURNAMENT

Following players have been selected for the University Coaching Camp to be held at University Campus during period from 19-12-2023 to 23-12-2023 and selected players will participate in West Inter Zone University Tournament during period from 24-12-2023 to 29-12-2023.

Intercollegiate tournaments

1) Prathmesh Kulkarni 2)Syie Zakuo Kethoneituo Angami 3)Tushar Sharma 4)Choudhary Abhiuday

| Date                        | 19-12-2023 to 24-12-2023                                                                                 |
|-----------------------------|----------------------------------------------------------------------------------------------------------|
| Activity                    | West Inter University Tournament                                                                         |
| Place                       | Devi Ahilya University, Indore                                                                           |
| <b>Inauguration/Invitee</b> |                                                                                                          |
| Highlights                  | Pandit Jawaharlal Nehru Mahavidyalaya's 4players Have Been Selected For West Inter University Tournament |
| No. of Participants         | 4                                                                                                        |

#### **Badminton Men**

| Sr. | Name of the Player   | Name of the College                                |
|-----|----------------------|----------------------------------------------------|
| 1   | Prathmesh Kulkarni   | Pandit Jawaharlal Nehru College, Ch. Sambhajinagar |
| 2   | Seyie Zhakvo Angami  | Pandit Jawaharlal Nehru College, Ch. Sambhajinagar |
| 3   | Tuhsar Sharma        | Pandit Jawaharlal Nehru College, Ch. Sambhajinagar |
| 4   | Ninad Kulkarni       | Vivekanand College, Ch. Sambhajinagar              |
| 5   | Digvijaysingh Rajpur | Deogiri College, Ch. Sambhajinagar                 |
| 6   | Sadanand Mahajan     | Vivekanand College, Ch. Sambhajinagar              |
| 7   | Aniket Ingole        | SMP College, Murum                                 |
| 8   | Shravan Abhang       | Vivekanand College, Ch. Sambhajinagar              |
| 9   | Sarthak Dalvi        | Deogiri College, Ch. Sambhajinagar                 |
| 10  | Kartik Kharat        | Govt. Engg. College, Ch. Sambhajinagar             |